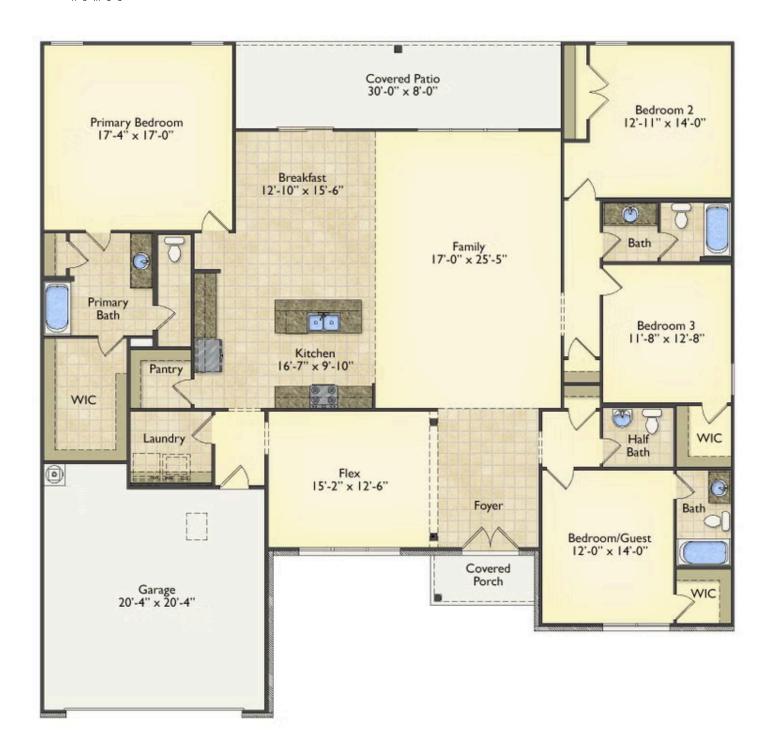

## Westmoreland

\$314,990

**4 Exterior Styles Available** 

\_ 2,757+ Sq. Ft.

**4 Bedrooms** 

**2 Car Garage** 

Welcome home to the Westmoreland where contemporary Southern comfort and flexibility are perfectly combined to make your dream home. This plan is designed to fit your lifestyle, and provides space to work from home, room to accommodate in-laws and entertain guests. This stunning and spacious home features a single-story plan with 4 bedrooms and 3.5 baths including the primary suite and stunning primary bath complete with a walk-in closet.

The split-bedroom design wastes no space and creates your own oasis by giving your family absolute privacy. Turn the optional flex room into a guest room, office, dining room, or a playroom for the kids! The large kitchen complete with an island opens up into the spacious great room and breakfast room providing you with plenty of space for relaxing or spending time with family and loved ones. The covered porch is the perfect place to unwind together with a glass of sweet tea. The Westmoreland is completely customizable to fit your needs and fulfill all your dreams.