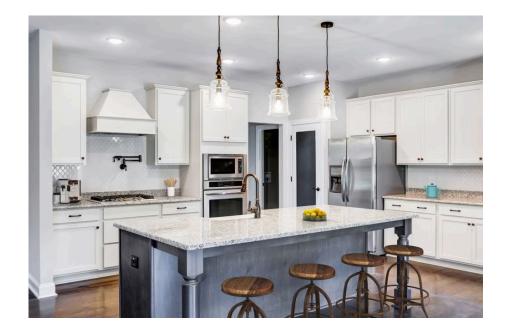

The split-bedroom design wastes no space and creates your own oasis by giving your family absolute privacy. Turn the optional flex room into a guest room, office, dining room, or a playroom for the kids! The large kitchen complete with an island opens up into the spacious great room and breakfast room providing you with plenty of space for relaxing or spending time with family and loved ones. The covered porch is the perfect place to unwind together with a glass of sweet tea. The Westmoreland is completely customizable to fit your needs and fulfill all your dreams.