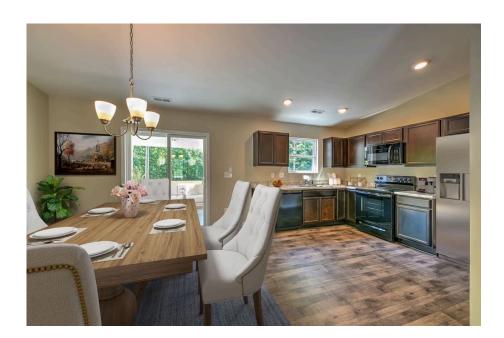

## Tynedale

\$162,990

**2 Exterior Styles Available** 

\_ 1,326+ Sq. Ft.

3 Bedrooms

2 Bathrooms

This charming floor plan creates the perfect space for spending the night in and relaxing, or entertaining family and loved ones. The Tynedale offers 3 bedrooms and 2 bathrooms including a primary suite with a stunning bathroom and walk-in closet. The heart of the home is the great room with a vaulted ceiling that opens up to a beautiful kitchen and dining room. Add a covered porch to enjoy summer night grilling out with family and loved ones or create a storage space with the option to add a garage. This floor plan is customizable to meet your needs and fulfill all your dreams.