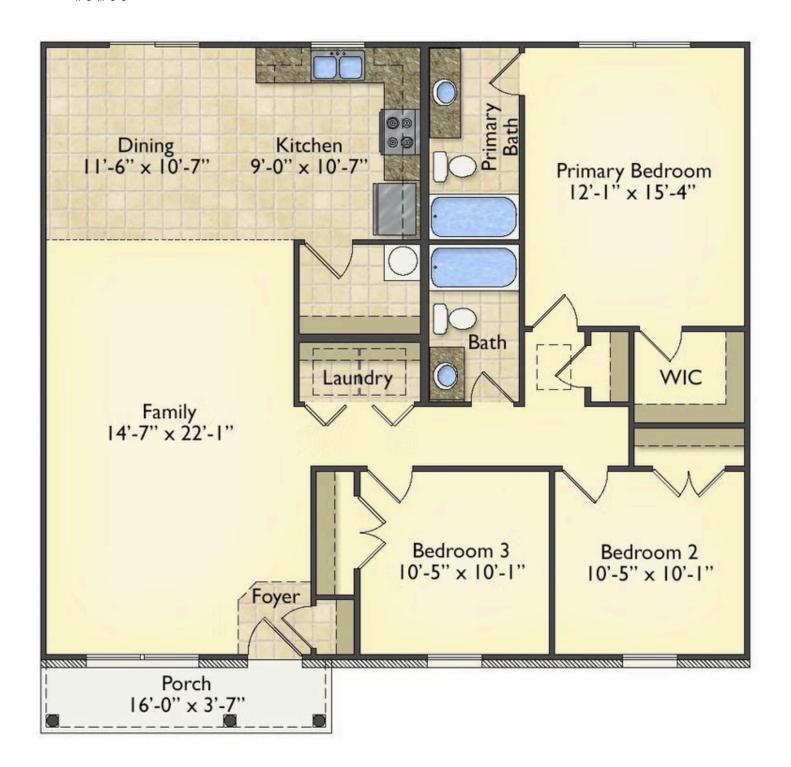

## Tynedale

\$162,990

**2 Exterior Styles Available** 

\_ 1,326+ Sq. Ft.

3 Bedrooms

2 Bathrooms

This charming floor plan creates the perfect space for spending the night in and relaxing, or entertaining family and loved ones. The Tynedale offers 3 bedrooms and 2 bathrooms including a primary suite with a stunning bathroom and walk-in closet. The heart of the home is the great room with a vaulted ceiling that opens up to a beautiful kitchen and dining room. Add a covered porch to enjoy summer night grilling out with family and loved ones or create a storage space with the option to add a garage. This floor plan is customizable to meet your needs and fulfill all your dreams.

## Tynedale Moore