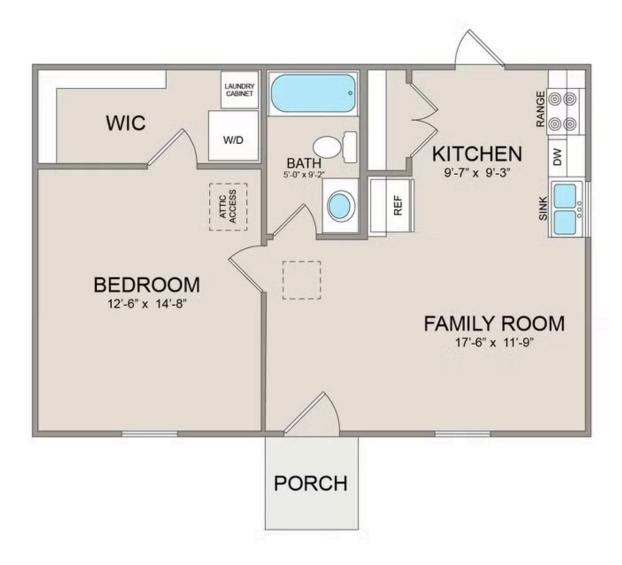

Priced From **\$90,990** 

**4 Exterior Styles Available** 

∫□ 600+ Sq. Ft.

- 📇 1 Bedrooms
- 💮 1 Bathrooms

Say hello to the "Tucker"- a cozy one-bedroom, one-bathroom home spanning 600 square feet. Despite its small size, it offers all the comforts you need, with an open living space, full kitchen, and a private primary bedroom.

This compact home brings numerous advantages, including lower maintenance costs and an efficient use of space. It's the perfect option for keeping a family member close while still providing them with their own space and independence or perhaps for your forever home downsizing is a top priority. is the perfect blend of convenience and comfort.