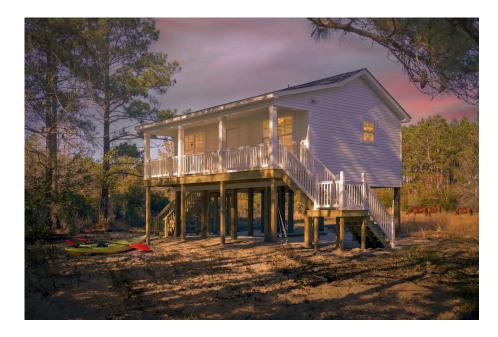

Priced From **\$90,990** 

**4 Exterior Styles Available** 

∫□ 600+ Sq. Ft.

- 📇 1 Bedrooms
- 💮 1 Bathrooms

Say hello to the "Tucker"- a cozy one-bedroom, one-bathroom home spanning 600 square feet. Despite its small size, it offers all the comforts you need, with an open living space, full kitchen, and a private primary bedroom.

This compact home brings numerous advantages, including lower maintenance costs and an efficient use of space. It's the perfect option for keeping a family member close while still providing them with their own space and independence or perhaps for your forever home downsizing is a top priority. is the perfect blend of convenience and comfort.

Whether you're keeping family close or embracing a simpler lifestyle, this home offers a cozy space for all.

Classic

Craftsman

Farmhouse 2

All square footage is approximate. Renderings are artist's conceptions and may vary slightly from the actual home. Homes may be built in reverse of plans shown, depending on site conditions. Minor architectural changes may be made occasionally at the option of the builder. Please contact your Sales Consultant for details.