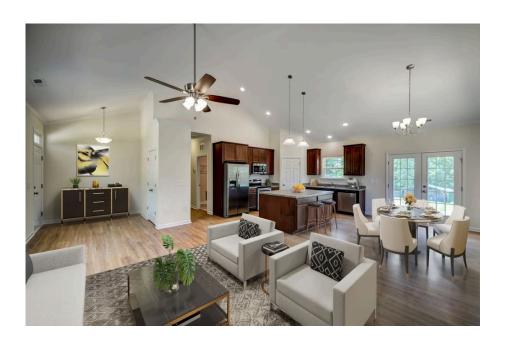

## **Southport**Moore

\$176,990

**4 Exterior Styles Available** 

\_ 1,428+ Sq. Ft.

3 Bedrooms

🚊 2 Bathrooms

If you're looking for Southern charm and comfortable living, the Southport is the perfect fit! This beautiful plan was designed with you in mind whether you're relaxing at the end of the day or gathering with family and loved ones for an evening of fun and games. There are 3 bedrooms and 2 bathrooms throughout this cozy floor plan. The heart of the home is sure to be the large eat in kitchen with optional island that opens up to the beautiful great room. This is the perfect space for entertaining, or relaxing and watching the game. The covered front porch is the perfect spot to catch up with conversation on a sunny summer day with a cool pitcher of sweet tea. At the end of the day, retire to the primary suite where you can enjoy a luxurious primary bath and walk-in closet. This floor plan is the perfect fit for your Southern farmhouse dreams and can be customized to fulfill all your needs!