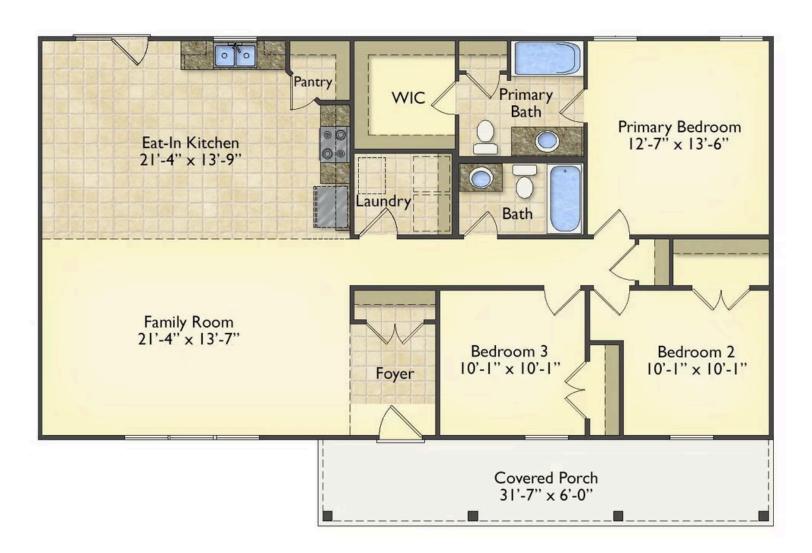

## **Southport**Moore

\$176,990

**4 Exterior Styles Available** 

\_ 1,428+ Sq. Ft.

3 Bedrooms

🚊 2 Bathrooms

If you're looking for Southern charm and comfortable living, the Southport is the perfect fit! This beautiful plan was designed with you in mind whether you're relaxing at the end of the day or gathering with family and loved ones for an evening of fun and games. There are 3 bedrooms and 2 bathrooms throughout this cozy floor plan. The heart of the home is sure to be the large eat in kitchen with optional island that opens up to the beautiful great room. This is the perfect space for entertaining, or relaxing and watching the game. The covered front porch is the perfect spot to catch up with conversation on a sunny summer day with a cool pitcher of sweet tea. At the end of the day, retire to the primary suite where you can enjoy a luxurious primary bath and walk-in closet. This floor plan is the perfect fit for your Southern farmhouse dreams and can be customized to fulfill all your needs!