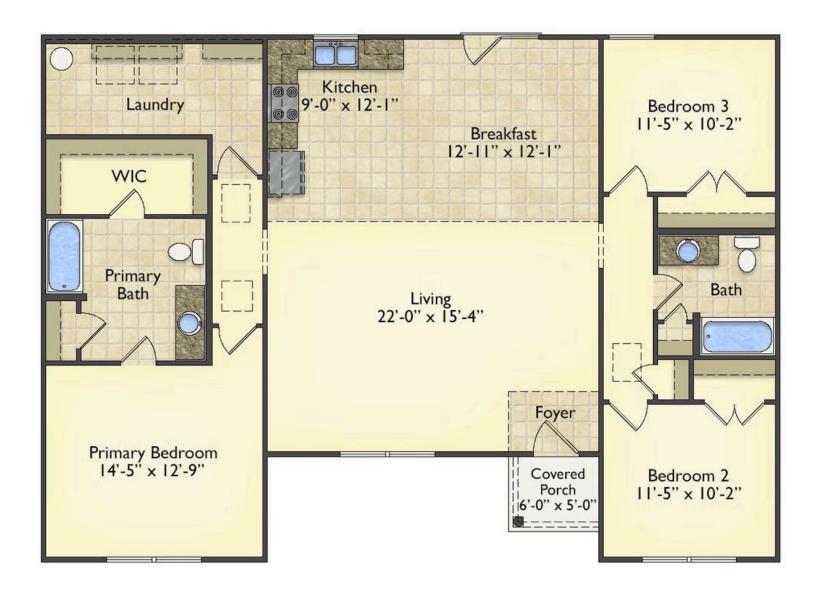

## Pinehurst Moore

\$174,990

**3 Exterior Styles Available** 

பு 1,561+ Sq. Ft.

3 Bedrooms

2 Bathrooms

This beautiful home features a spacious and open layout that's perfect for families and those who love to entertain. With three cozy bedrooms and two bathrooms, you'll have plenty of space to relax and unwind after a long day. The open design seamlessly connects the family room with the kitchen, creating a warm and inviting atmosphere that's perfect for gathering with loved ones.

Whether you're hosting a family dinner or just hanging out with friends, this floor plan is perfect for you. You can customize the Pinehurst to meet your needs and create the home of your dream!

Classic Craftsman Farmhouse