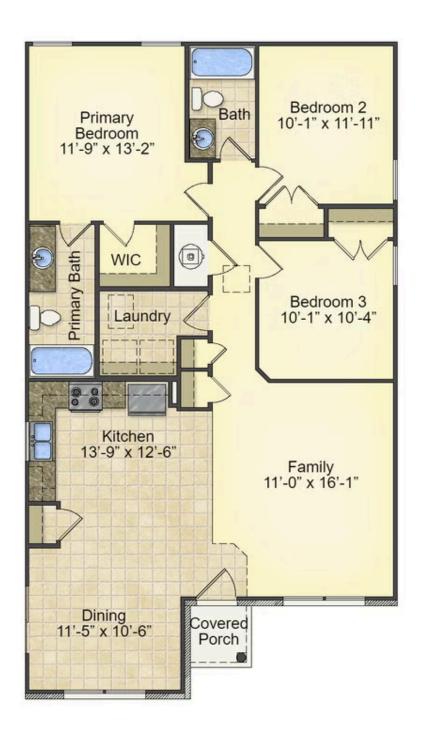

## Priced From **\$158,990**

**3 Exterior Styles Available** 

- [ 1,260+ Sq. Ft.
- Bedrooms
- 🚊 2 Bathrooms

This charming floor plan creates the perfect space for relaxing and watching the game, or hosting an evening with family and loved ones. Just imagine coming home and enjoying a warm summer evening from the comfort of your front porch. The Pine offers 3 bedrooms and 2 bathrooms including a primary suite with a beautiful bathroom and walk-in closet. The spacious great room opens up to the dining room and kitchen with an optional kitchen island that creates the perfect place to spend an evening with the kids or hosting game night with your friends. This floor plan is customizable to meet your needs and fulfill all your dreams.