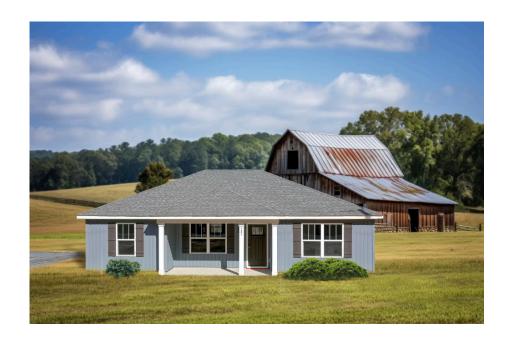

## Newport Moore

\$156,990

**3 Exterior Styles Available** 

\_ 1,267+ Sq. Ft.

**3 Bedrooms** 

🗦 2 Bathrooms

Imagine yourself relaxing in this wonderful split floor plan perfectly crafted for those who love to entertain. The open layout is bright and welcoming which invites you to easily flow from one space into the next. Large windows and vaulted ceiling in the great room allow plenty of natural light to illuminate the rooms with trendy flooring for a modern-day look and feel.

The three bedrooms are all large and filled with natural light including the spacious primary suite with a walk-in closet and a private bath. The secondary bedrooms can include extra features such as

Classic Craftsman Farmhouse