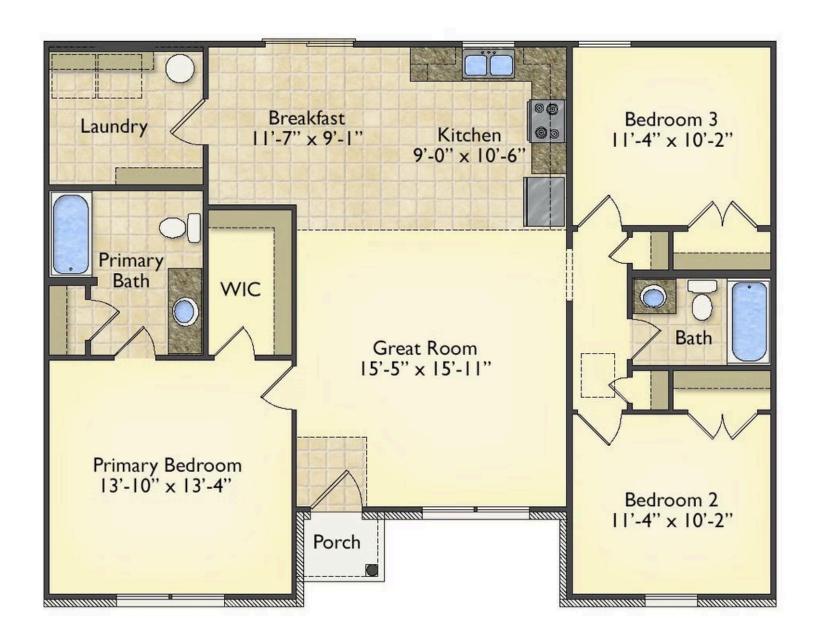

## Newport Moore

\$156,990

**3 Exterior Styles Available** 

\_ 1,267+ Sq. Ft.

**3 Bedrooms** 

🗦 2 Bathrooms

Imagine yourself relaxing in this wonderful split floor plan perfectly crafted for those who love to entertain. The open layout is bright and welcoming which invites you to easily flow from one space into the next. Large windows and vaulted ceiling in the great room allow plenty of natural light to illuminate the rooms with trendy flooring for a modern-day look and feel.

The heart of the layout is the kitchen, where those who love to cook will discover a large pantry to store all those comfort food ingredients. The pantry is also connected to the laundry room which makes it easy to multitask on your busy schedule. The kitchen overlooks both the cozy great room and the dining space, perfect for when you're hosting friends for a casual dinner. A sliding door opens out to the backyard where you can step into the sunshine and relish the peace and privacy as you share a meal with your family or simply start your day with a hot coffee in hand.

The three bedrooms are all large and filled with natural light including the spacious primary suite with a walk-in closet and a private bath. The secondary bedrooms can include extra features such as

Classic Craftsman Farmhouse