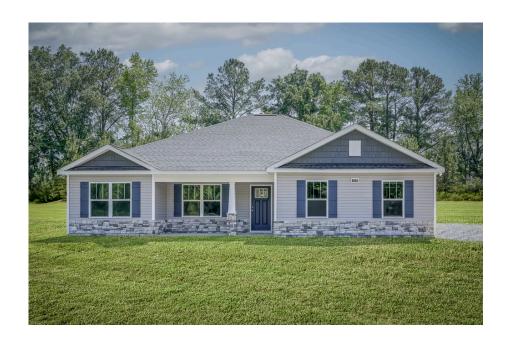

## Litchfield Moore

\$213,990

**3 Exterior Styles Available** 

\_ 1,704+ Sq. Ft.

**4 Bedrooms** 

2 Bathrooms

**2 Car Garage** 

The Litchfield is the perfect combination of Southern comfort, elegance, and contemporary living. This gorgeous space was designed for laid-back and relaxing, and provides the perfect space for entertaining family and loved ones. This 4 bedroom, 2 bathroom home was designed with your family in mind. The split bedroom floor plan ensures absolute privacy and includes a spacious primary room with a luxurious primary bath and walk-in closet. The kitchen opens up to the dining room and spacious great room to provide the perfect space for relaxing or gathering with family and loved ones. Choose to add a covered porch to unwind together at the end of the day or watch the sunrise with a cup of joe. The options are endless with this floor plan. Turn the fourth bedroom into a flex room and create your own home office, study, playroom, or whatever you may need at any stage of life. The Litchfield is the perfect plan to customize and create your very own dream home.

Classic Craftsman Farmhouse

All square footage is approximate. Renderings are artist's conceptions and may vary slightly from the actual home. Homes may be built in reverse of plans shown, depending on site conditions. Minor architectural changes may be made occasionally at the option of the builder. Please contact your Sales Consultant for details.