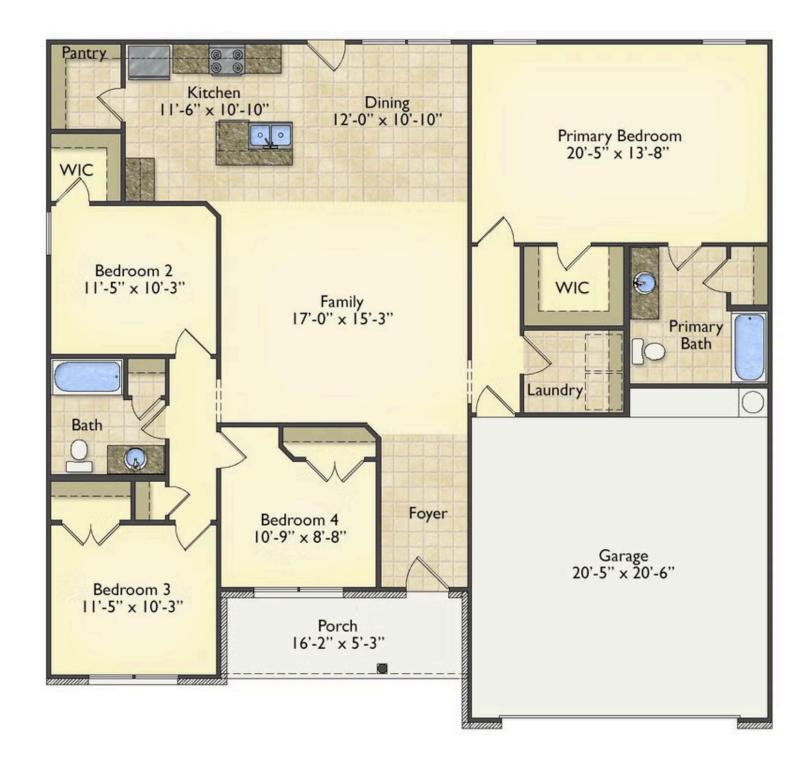

## Litchfield Moore

\$213,990

**3 Exterior Styles Available** 

\_ 1,704+ Sq. Ft.

**4 Bedrooms** 

2 Bathrooms

**2 Car Garage** 

The Litchfield is the perfect combination of Southern comfort, elegance, and contemporary living. This gorgeous space was designed for laid-back and relaxing, and provides the perfect space for entertaining family and loved ones. This 4 bedroom, 2 bathroom home was designed with your family in mind. The split bedroom floor plan ensures absolute privacy and includes a spacious primary room with a luxurious primary bath and walk-in closet. The kitchen opens up to the dining room and spacious great room to provide the perfect space for relaxing or gathering with family and loved ones. Choose to add a covered porch to unwind together at the end of the day or watch the sunrise with a cup of joe. The options are endless with this floor plan. Turn the fourth bedroom into a flex room and create your own home office, study, playroom, or whatever you may need at any stage of life. The Litchfield is the perfect plan to customize and create your very own dream home.