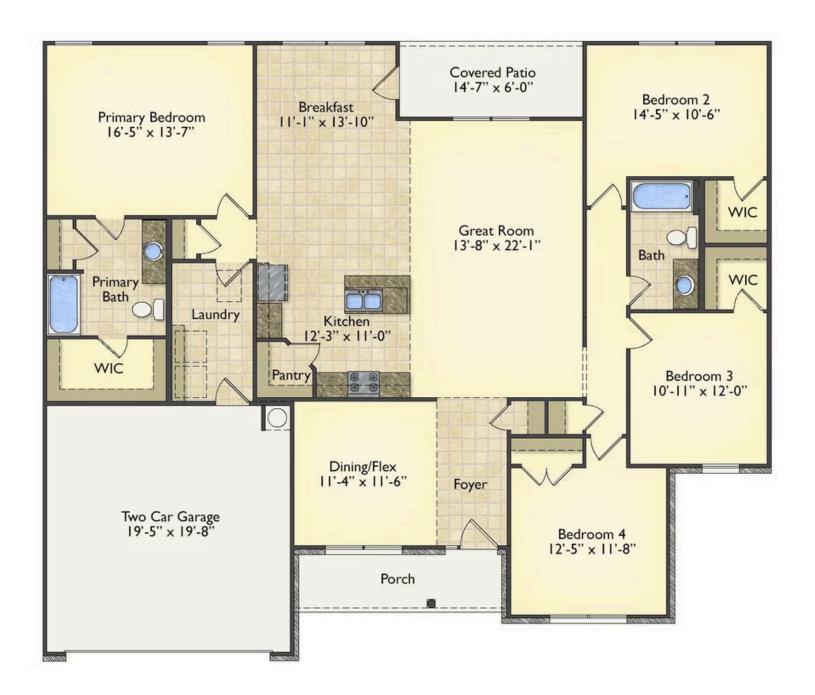

## Lexington Moore

\$239,990

**5 Exterior Styles Available** 

\_ 2,054+ Sq. Ft.

📇 4 Bedrooms

2 Bathrooms

2 Car Garage

Welcome home to the Lexington where timeless elegance, contemporary Southern comfort and flexibility are perfectly combined. This popular plan is designed for laid-back living, and provides space to work from home, room to accommodate in-laws and entertain guests and it could all be yours.

Imagine gathering with loved ones in the light-filled and spacious family room in an open design that embraces the kitchen and breakfast room. The gourmet kitchen is ready to be customized to suit your needs, plus there's a formal dining room and a covered patio with the freedom to expand and create your dream home.

At the end of the day, you can retire to your private primary suite with a walk-in closet and a primary bath. The three secondary bedrooms have generous closets and there's a central full bath for added convenience. Completing this sensational 2,054 sqft plan is a large laundry room, a flex room which could be your dream study, guest suite or playroom, the choice is all yours when it comes to the