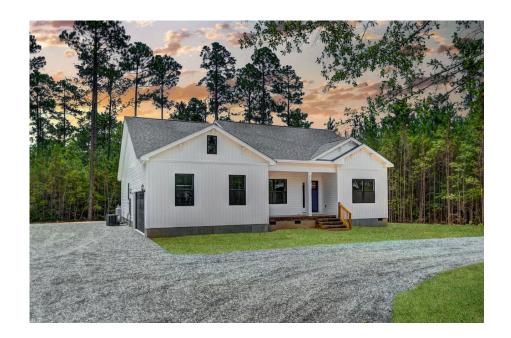

## Lexington Moore

\$239,990

**5 Exterior Styles Available** 

\_ 2,054+ Sq. Ft.

📇 4 Bedrooms

2 Bathrooms

2 Car Garage

Welcome home to the Lexington where timeless elegance, contemporary Southern comfort and flexibility are perfectly combined. This popular plan is designed for laid-back living, and provides space to work from home, room to accommodate in-laws and entertain guests and it could all be yours.

Imagine gathering with loved ones in the light-filled and spacious family room in an open design that embraces the kitchen and breakfast room. The gourmet kitchen is ready to be customized to suit your needs, plus there's a formal dining room and a covered patio with the freedom to expand and create your dream home.

At the end of the day, you can retire to your private primary suite with a walk-in closet and a primary bath. The three secondary bedrooms have generous closets and there's a central full bath for added convenience. Completing this sensational 2,054 sqft plan is a large laundry room, a flex room which could be your dream study, guest suite or playroom, the choice is all yours when it comes to the