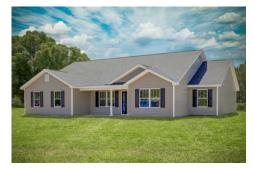

## Lexington Moore

\$239,990

**5 Exterior Styles Available** 

\_ 2,054+ Sq. Ft.

📇 4 Bedrooms

2 Bathrooms

2 Car Garage

Welcome home to the Lexington where timeless elegance, contemporary Southern comfort and flexibility are perfectly combined. This popular plan is designed for laid-back living, and provides space to work from home, room to accommodate in-laws and entertain guests and it could all be yours.

Imagine gathering with loved ones in the light-filled and spacious family room in an open design that embraces the kitchen and breakfast room. The gourmet kitchen is ready to be customized to suit your needs, plus there's a formal dining room and a covered patio with the freedom to expand and create your dream home.

At the end of the day, you can retire to your private primary suite with a walk-in closet and a primary bath. The three secondary bedrooms have generous closets and there's a central full bath for added convenience. Completing this sensational 2,054 sqft plan is a large laundry room, a flex room which could be your dream study, guest suite or playroom, the choice is all yours when it comes to the