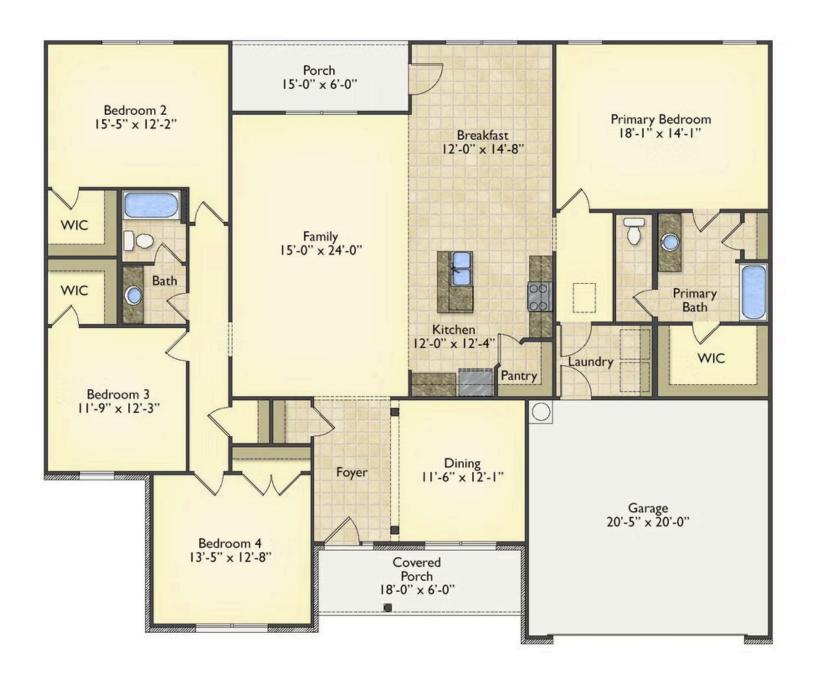

## Inglewood

\$269,990

**2 Exterior Styles Available** 

\_ 2,364+ Sq. Ft.

4 Bedrooms

2 Bathrooms

**2 Car Garage** 

Call the Inglewood home with its stunning and spacious 4 bedroom and 2 bath design This home is the perfect size for a growing family all while remaining a cozy and relaxing environment for spending the weekends with loved ones. The heart of the home is sure to be the gourmet kitchen beautifully designed to overlook the spacious great room and breakfast room. The Inglewood offers a covered rear porch that could be used for entertaining or for enjoying a quiet evening after dinner. The primary bedroom features a large walk-in closet and primary bath that comes with a tub and separate shower. The optional 4th bedroom can be left as a bedroom or turned into a library, office, or even a playroom for the kids. There is not a detail overlooked in the Inglewood as it is designed to meet your needs and is customizable to create your own dream home!

## Inglewood Moore