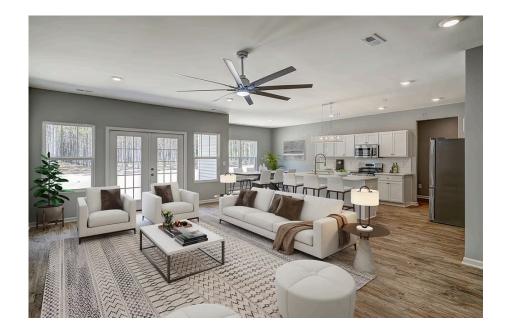

## Inglewood

\$269,990

**2 Exterior Styles Available** 

\_ 2,364+ Sq. Ft.

4 Bedrooms

2 Bathrooms

**2 Car Garage** 

Call the Inglewood home with its stunning and spacious 4 bedroom and 2 bath design This home is the perfect size for a growing family all while remaining a cozy and relaxing environment for spending the weekends with loved ones. The heart of the home is sure to be the gourmet kitchen beautifully designed to overlook the spacious great room and breakfast room. The Inglewood offers a covered rear porch that could be used for entertaining or for enjoying a quiet evening after dinner. The primary bedroom features a large walk-in closet and primary bath that comes with a tub and separate shower. The optional 4th bedroom can be left as a bedroom or turned into a library, office, or even a playroom for the kids. There is not a detail overlooked in the Inglewood as it is designed to meet your needs and is customizable to create your own dream home!