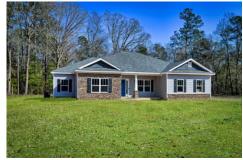

## Inglewood

\$269,990

**2 Exterior Styles Available** 

\_ 2,364+ Sq. Ft.

4 Bedrooms

2 Bathrooms

**2 Car Garage** 

Call the Inglewood home with its stunning and spacious 4 bedroom and 2 bath design This home is the perfect size for a growing family all while remaining a cozy and relaxing environment for spending the weekends with loved ones. The heart of the home is sure to be the gourmet kitchen beautifully designed to overlook the spacious great room and breakfast room. The Inglewood offers a covered rear porch that could be used for entertaining or for enjoying a quiet evening after dinner. The primary bedroom features a large walk-in closet and primary bath that comes with a tub and separate shower. The optional 4th bedroom can be left as a bedroom or turned into a library, office, or even a playroom for the kids. There is not a detail overlooked in the Inglewood as it is designed to meet your needs and is customizable to create your own dream home!

Classic

Craftsman

All square footage is approximate. Renderings are artist's conceptions and may vary slightly from the actual home. Homes may be built in reverse of plans shown, depending on site conditions. Minor architectural changes may be made occasionally at the option of the builder. Please contact your Sales Consultant for details.