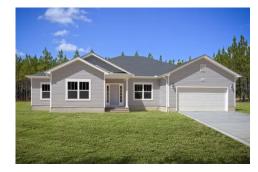

## Inglewood

\$269,990

**2 Exterior Styles Available** 

\_ 2,364+ Sq. Ft.

4 Bedrooms

2 Bathrooms

**2 Car Garage** 

Call the Inglewood home with its stunning and spacious 4 bedroom and 2 bath design This home is the perfect size for a growing family all while remaining a cozy and relaxing environment for spending the weekends with loved ones. The heart of the home is sure to be the gourmet kitchen beautifully designed to overlook the spacious great room and breakfast room. The Inglewood offers a covered rear porch that could be used for entertaining or for enjoying a quiet evening after dinner. The primary bedroom features a large walk-in closet and primary bath that comes with a tub and separate shower. The optional 4th bedroom can be left as a bedroom or turned into a library, office, or even a playroom for the kids. There is not a detail overlooked in the Inglewood as it is designed to meet your needs and is customizable to create your own dream home!

Classic

Craftsman

All square footage is approximate. Renderings are artist's conceptions and may vary slightly from the actual home. Homes may be built in reverse of plans shown, depending on site conditions. Minor architectural changes may be made occasionally at the option of the builder. Please contact your Sales Consultant for details.