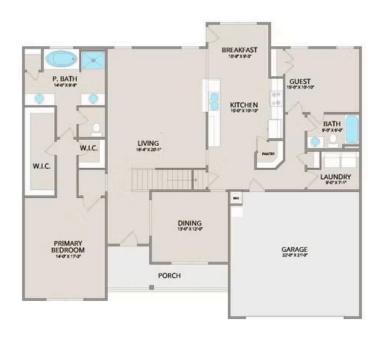

Step inside and enjoy the luxurious primary suite on the first floor, complete with two walk-in closets and a spa-like bathroom. The extended first-floor suite option now includes an additional bath, providing even more flexibility. The kitchen offers plenty of space for entertaining, while the covered rear porch is perfect for relaxing with your favorite beverage.

Upstairs, you'll find three spacious bedrooms, each with its own walk-in closet, along with a versatile bonus room available as a choice. Customize it as an office, craft room, or media haven. The new choice to add a full bath to the bonus room enhances its usability even further.

## Chapel Hill

MAIN