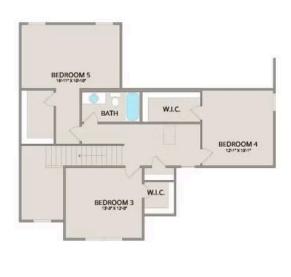

Upstairs, you'll find three spacious bedrooms, each with its own walk-in closet, along with a versatile bonus room available as a choice. Customize it as an office, craft room, or media haven. The new choice to add a full bath to the bonus room enhances its usability even further.