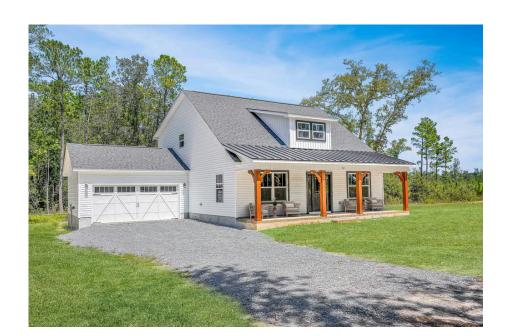

## **Beaufort**

\$249,990

**3 Exterior Styles Available** 

பு 1,988+ Sq. Ft.

3 Bedrooms

🗎 2.5 Bathrooms

The Beaufort is a spectacular plan for those who are looking for elegance and comfort. From the high ceilings and open layout design to the abundance of natural light, no detail has been overlooked in the creation of this stunning home. Everyday life is sure to revolve around the open kitchen, dining, and great room. Here you can gather with loved ones and host guests as you cook up a nice comfort food meal in the large gourmet kitchen with an island is a perfect for gathering family and friends.

The layout extends to the second-floor bonus room which could be used to fit any of your needs, whether you're envisioning a home office, a playroom or a second living area. There is plenty of space for everyone to spread out and relax with three spacious bedrooms and 2.5 baths. At the end of your day, you can retire to your luxe primary suite with your large private bath that includes a shower/tub combo. As you might expect, the list of extra features is long and impressive. Add a covered front porch to enjoy time outdoors with a refreshing glass of lemonade! The options are endless with The Beaufort.