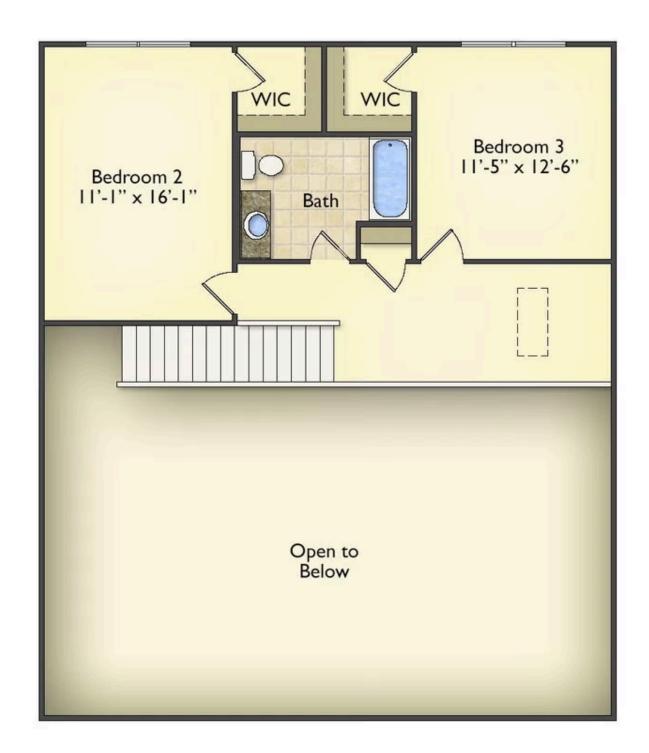

The layout extends to the second-floor bonus room which could be used to fit any of your needs, whether you're envisioning a home office, a playroom or a second living area. There is plenty of space for everyone to spread out and relax with three spacious bedrooms and 2.5 baths. At the end of your day, you can retire to your luxe primary suite with your large private bath that includes a shower/tub combo. As you might expect, the list of extra features is long and impressive. Add a covered front porch to enjoy time outdoors with a refreshing glass of lemonade! The options are endless with The Beaufort.