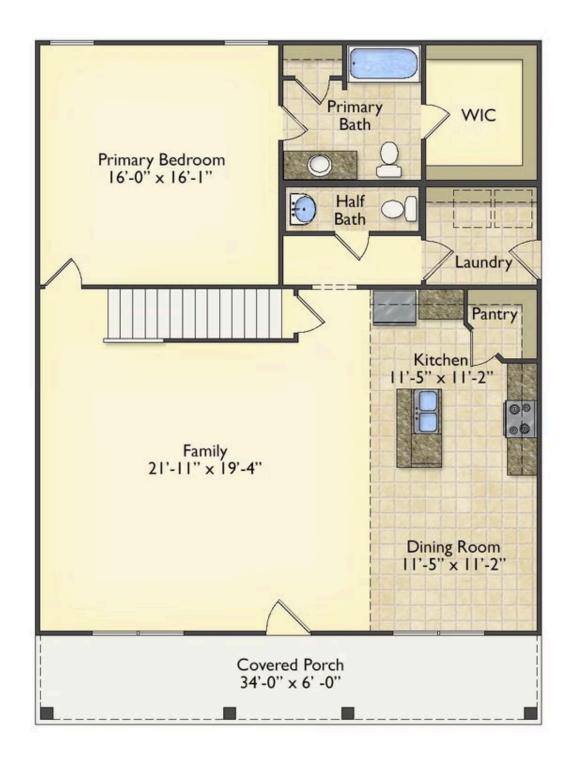

## **Beaufort**

\$249,990

**3 Exterior Styles Available** 

பு 1,988+ Sq. Ft.

3 Bedrooms

🗎 2.5 Bathrooms

The Beaufort is a spectacular plan for those who are looking for elegance and comfort. From the high ceilings and open layout design to the abundance of natural light, no detail has been overlooked in the creation of this stunning home. Everyday life is sure to revolve around the open kitchen, dining, and great room. Here you can gather with loved ones and host guests as you cook up a nice comfort food meal in the large gourmet kitchen with an island is a perfect for gathering family and friends.

The layout extends to the second-floor bonus room which could be used to fit any of your needs, whether you're envisioning a home office, a playroom or a second living area. There is plenty of space for everyone to spread out and relax with three spacious bedrooms and 2.5 baths. At the end of your day, you can retire to your luxe primary suite with your large private bath that includes a shower/tub combo. As you might expect, the list of extra features is long and impressive. Add a covered front porch to enjoy time outdoors with a refreshing glass of lemonade! The options are endless with The Beaufort.