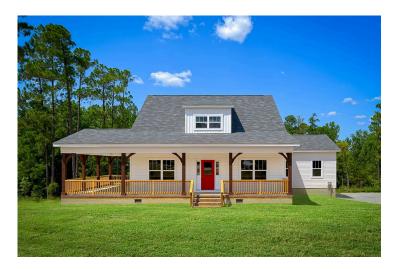

## **Beaufort**

\$249,990

**3 Exterior Styles Available** 

பு 1,988+ Sq. Ft.

3 Bedrooms

🗎 2.5 Bathrooms

The Beaufort is a spectacular plan for those who are looking for elegance and comfort. From the high ceilings and open layout design to the abundance of natural light, no detail has been overlooked in the creation of this stunning home. Everyday life is sure to revolve around the open kitchen, dining, and great room. Here you can gather with loved ones and host guests as you cook up a nice comfort food meal in the large gourmet kitchen with an island is a perfect for gathering family and friends.

The layout extends to the second-floor bonus room which could be used to fit any of your needs, whether you're envisioning a home office, a playroom or a second living area. There is plenty of space for everyone to spread out and relax with three spacious bedrooms and 2.5 baths. At the end of your day, you can retire to your luxe primary suite with your large private bath that includes a shower/tub combo. As you might expect, the list of extra features is long and impressive. Add a covered front porch to enjoy time outdoors with a refreshing glass of lemonade! The options are endless with The Beaufort.