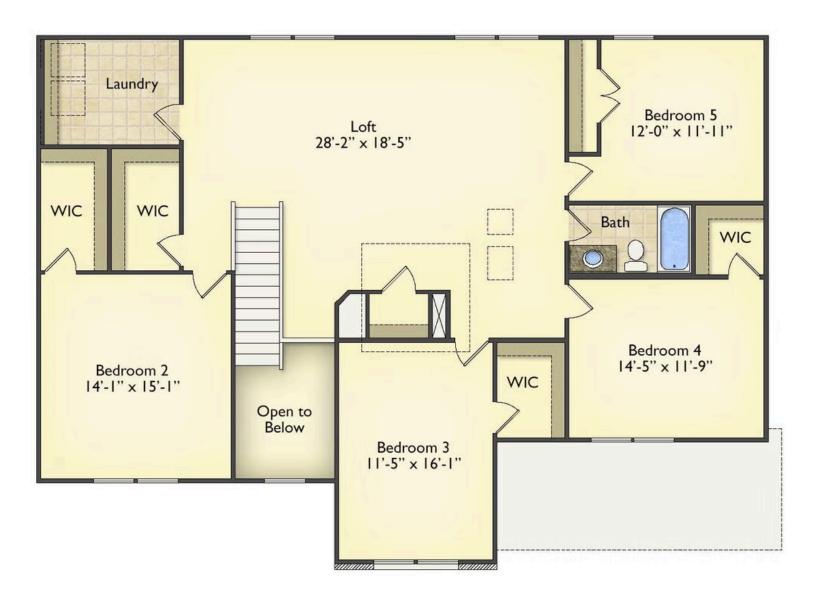

## Arlington

Priced From \$324,990

**2 Exterior Styles Available** 

\_ 3,202+ Sq. Ft.

**5** Bedrooms

🚊 2.5 Bathrooms

**2 Car Garage** 

Welcome home to the Arlington! This incredible two-story offers 5 bedrooms and 2.5 baths with endless options for you to create your own dream home! The first floor primary suite has become a popular feature as home owners prepare to build their forever home, the Arlington has that option for you! Create the perfect space with an optional dual primary suite on the second floor! Make a delicious Sunday brunch in your dream kitchen with a generous pantry and have the family gather around the kitchen island! Your utility room is conveniently located upstairs for added convenience! The open layout features a large upstairs loft that can be customized to be a reading area, second great room, or play room! Make your vision come true with the Arlington!