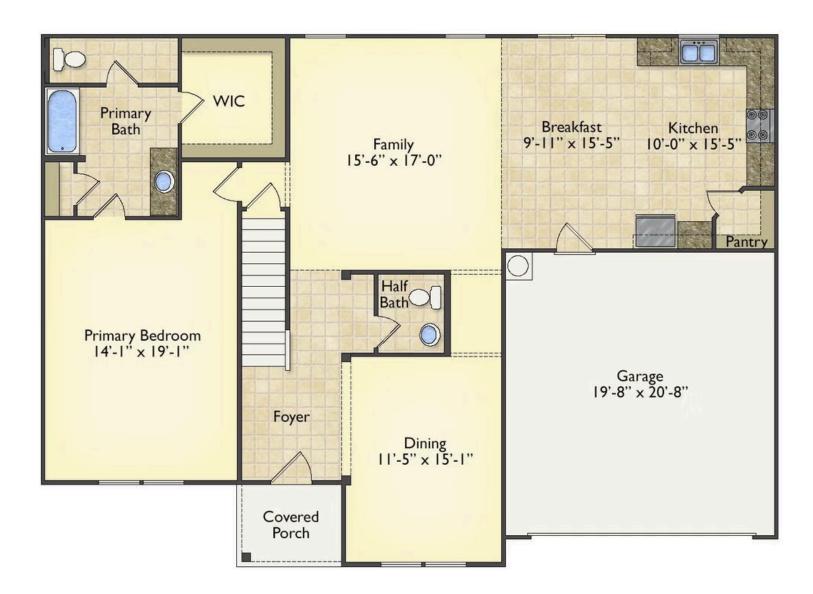

## Arlington

Priced From \$324,990

**2 Exterior Styles Available** 

\_ 3,202+ Sq. Ft.

**5** Bedrooms

🚊 2.5 Bathrooms

**2 Car Garage** 

Welcome home to the Arlington! This incredible two-story offers 5 bedrooms and 2.5 baths with endless options for you to create your own dream home! The first floor primary suite has become a popular feature as home owners prepare to build their forever home, the Arlington has that option for you! Create the perfect space with an optional dual primary suite on the second floor! Make a delicious Sunday brunch in your dream kitchen with a generous pantry and have the family gather around the kitchen island! Your utility room is conveniently located upstairs for added convenience! The open layout features a large upstairs loft that can be customized to be a reading area, second great room, or play room! Make your vision come true with the Arlington!