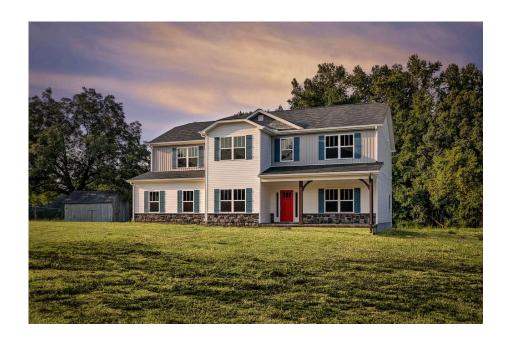

## Arlington

Priced From \$324,990

**2 Exterior Styles Available** 

\_ 3,202+ Sq. Ft.

**5** Bedrooms

🚊 2.5 Bathrooms

**2 Car Garage** 

Welcome home to the Arlington! This incredible two-story offers 5 bedrooms and 2.5 baths with endless options for you to create your own dream home! The first floor primary suite has become a popular feature as home owners prepare to build their forever home, the Arlington has that option for you! Create the perfect space with an optional dual primary suite on the second floor! Make a delicious Sunday brunch in your dream kitchen with a generous pantry and have the family gather around the kitchen island! Your utility room is conveniently located upstairs for added convenience! The open layout features a large upstairs loft that can be customized to be a reading area, second great room, or play room! Make your vision come true with the Arlington!