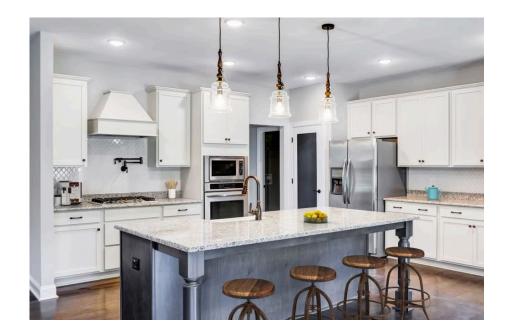

The split-bedroom design wastes no space and creates your own oasis by giving your family absolute privacy. Turn the optional flex room into a guest room, office, dining room, or a playroom for the kids! The large kitchen complete with an island opens up into the spacious great room and breakfast room providing you with plenty of space for relaxing or spending time with family and loved ones. The covered porch is the perfect place to unwind together with a glass of sweet tea. The Westmoreland is completely customizable to fit your needs and fulfill all your dreams.