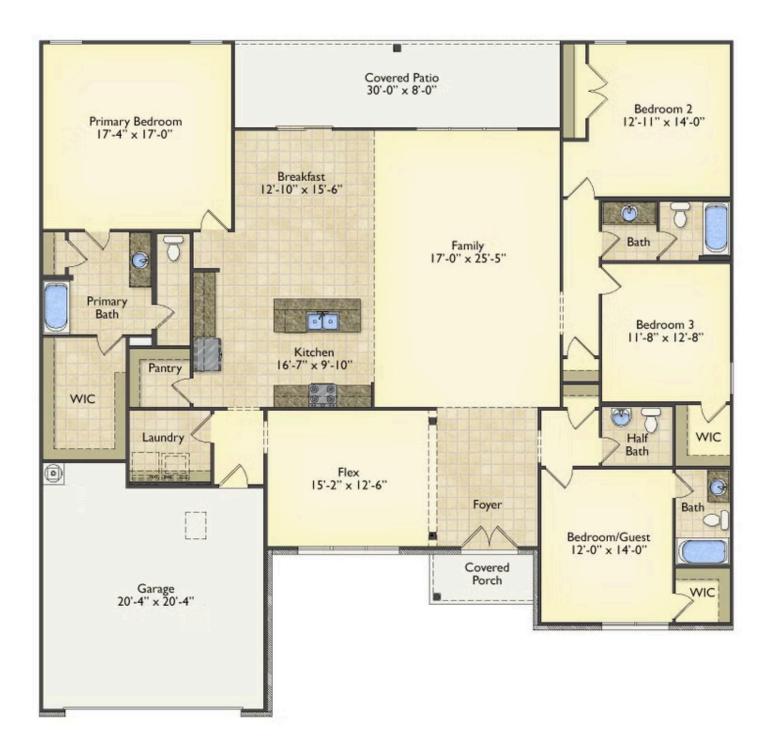

## Westmoreland Pender

\$314,990

**4 Exterior Styles Available** 

\_ 2,757+ Sq. Ft.

4 Bedrooms

**2 Car Garage** 

Welcome home to the Westmoreland where contemporary Southern comfort and flexibility are perfectly combined to make your dream home. This plan is designed to fit your lifestyle, and provides space to work from home, room to accommodate in-laws and entertain guests. This stunning and spacious home features a single-story plan with 4 bedrooms and 3.5 baths including the primary suite and stunning primary bath complete with a walk-in closet.

The split-bedroom design wastes no space and creates your own oasis by giving your family absolute privacy. Turn the optional flex room into a guest room, office, dining room, or a playroom for the kids! The large kitchen complete with an island opens up into the spacious great room and breakfast room providing you with plenty of space for relaxing or spending time with family and loved ones. The covered porch is the perfect place to unwind together with a glass of sweet tea. The Westmoreland is completely customizable to fit your needs and fulfill all your dreams.