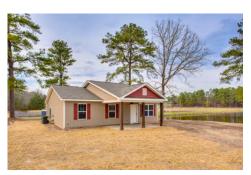

## Tynedale Pender

\$162,990

**2 Exterior Styles Available** 

\_ 1,326+ Sq. Ft.

3 Bedrooms

🗎 2 Bathrooms

This charming floor plan creates the perfect space for spending the night in and relaxing, or entertaining family and loved ones. The Tynedale offers 3 bedrooms and 2 bathrooms including a primary suite with a stunning bathroom and walk-in closet. The heart of the home is the great room with a vaulted ceiling that opens up to a beautiful kitchen and dining room. Add a covered porch to enjoy summer night grilling out with family and loved ones or create a storage space with the option to add a garage. This floor plan is customizable to meet your needs and fulfill all your dreams.

Classic Craftsman

All square footage is approximate. Renderings are artist's conceptions and may vary slightly from the actual home. Homes may be built in reverse of plans shown, depending on site conditions. Minor architectural changes may be made occasionally at the option of the builder. Please contact your Sales Consultant for details.