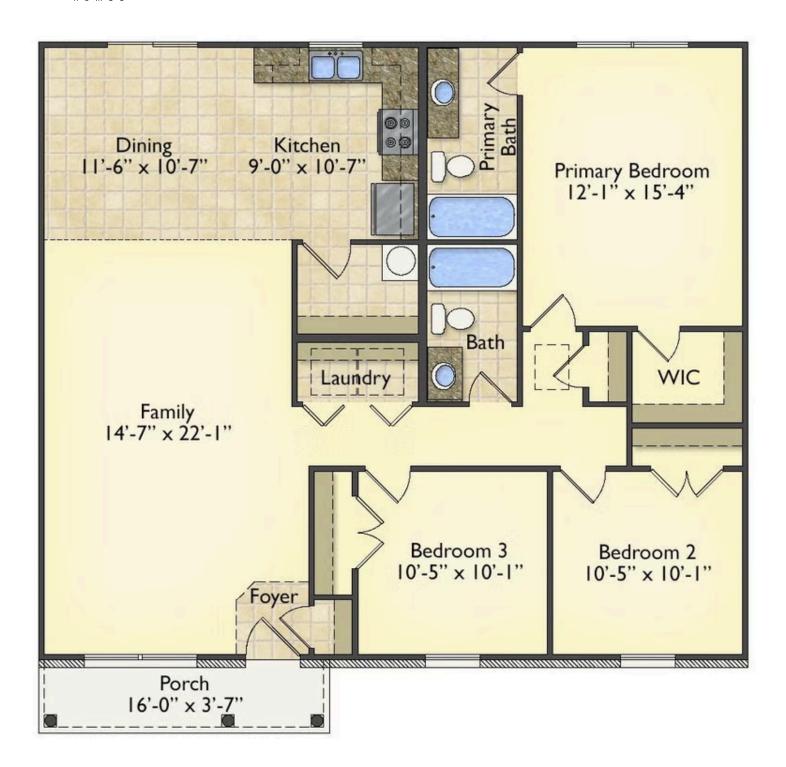

## Tynedale Pender

\$162,990

**2 Exterior Styles Available** 

\_ 1,326+ Sq. Ft.

3 Bedrooms

🗎 2 Bathrooms

This charming floor plan creates the perfect space for spending the night in and relaxing, or entertaining family and loved ones. The Tynedale offers 3 bedrooms and 2 bathrooms including a primary suite with a stunning bathroom and walk-in closet. The heart of the home is the great room with a vaulted ceiling that opens up to a beautiful kitchen and dining room. Add a covered porch to enjoy summer night grilling out with family and loved ones or create a storage space with the option to add a garage. This floor plan is customizable to meet your needs and fulfill all your dreams.

## Tynedale Pender