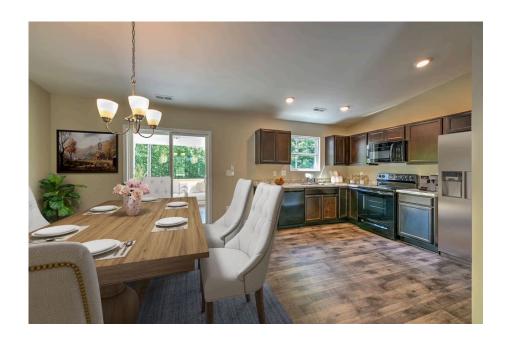

## Tynedale Pender

\$162,990

**2 Exterior Styles Available** 

\_ 1,326+ Sq. Ft.

3 Bedrooms

🗎 2 Bathrooms

This charming floor plan creates the perfect space for spending the night in and relaxing, or entertaining family and loved ones. The Tynedale offers 3 bedrooms and 2 bathrooms including a primary suite with a stunning bathroom and walk-in closet. The heart of the home is the great room with a vaulted ceiling that opens up to a beautiful kitchen and dining room. Add a covered porch to enjoy summer night grilling out with family and loved ones or create a storage space with the option to add a garage. This floor plan is customizable to meet your needs and fulfill all your dreams.