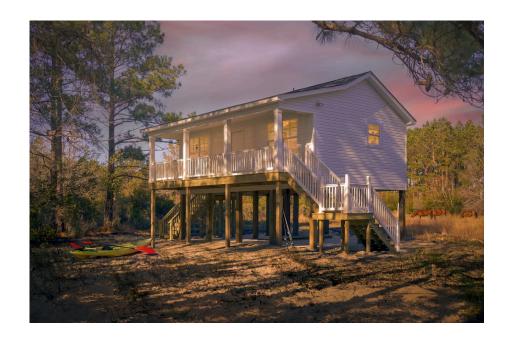

## Tucker Pender

\$94,990

**4 Exterior Styles Available** 

\_ 600+ Sq. Ft.

1 Bedrooms

🗎 1 Bathrooms

Say hello to the "Tucker"- a cozy one-bedroom, one-bathroom home spanning 600 square feet. Despite its small size, it offers all the comforts you need, with an open living space, full kitchen, and a private primary bedroom.

This compact home brings numerous advantages, including lower maintenance costs and an efficient use of space. It's the perfect option for keeping a family member close while still providing them with their own space and independence or perhaps for your forever home downsizing is a top priority. is the perfect blend of convenience and comfort.

Whether you're keeping family close or embracing a simpler lifestyle, this home offers a cozy space for all.

Classic Craftsman Farmhouse 2

All square footage is approximate. Renderings are artist's conceptions and may vary slightly from the actual home. Homes may be built in reverse of plans shown, depending on site conditions. Minor architectural changes may be made occasionally at the option of the builder. Please contact your Sales Consultant for details.