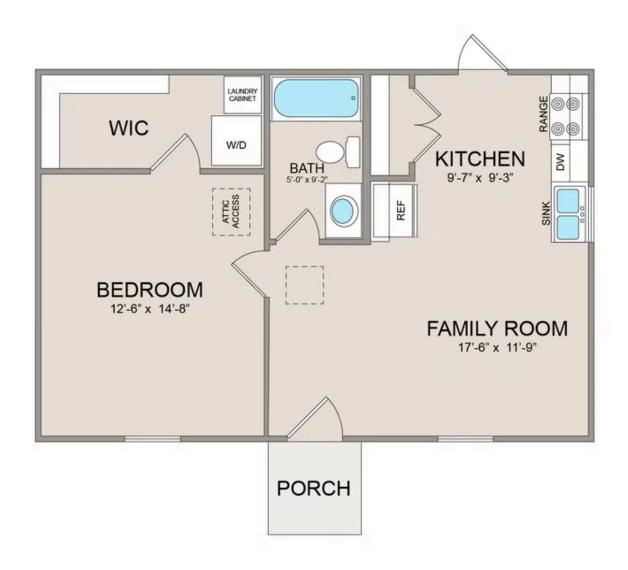

## Tucker Pender

\$94,990

**4 Exterior Styles Available** 

\_ 600+ Sq. Ft.

1 Bedrooms

🗎 1 Bathrooms

Say hello to the "Tucker"- a cozy one-bedroom, one-bathroom home spanning 600 square feet. Despite its small size, it offers all the comforts you need, with an open living space, full kitchen, and a private primary bedroom.

This compact home brings numerous advantages, including lower maintenance costs and an efficient use of space. It's the perfect option for keeping a family member close while still providing them with their own space and independence or perhaps for your forever home downsizing is a top priority. is the perfect blend of convenience and comfort.

Whether you're keeping family close or embracing a simpler lifestyle, this home offers a cozy space for all.

Classic Craftsman Farmhouse 2

All square footage is approximate. Renderings are artist's conceptions and may vary slightly from the actual home. Homes may be built in reverse of plans shown, depending on site conditions. Minor architectural changes may be made occasionally at the option of the builder. Please contact your Sales Consultant for details.