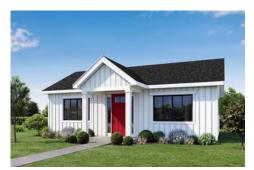

## Tucker Pender

\$94,990

**4 Exterior Styles Available** 

\_ 600+ Sq. Ft.

1 Bedrooms

🗎 1 Bathrooms

Say hello to the "Tucker"- a cozy one-bedroom, one-bathroom home spanning 600 square feet. Despite its small size, it offers all the comforts you need, with an open living space, full kitchen, and a private primary bedroom.

This compact home brings numerous advantages, including lower maintenance costs and an efficient use of space. It's the perfect option for keeping a family member close while still providing them with their own space and independence or perhaps for your forever home downsizing is a top priority. is the perfect blend of convenience and comfort.

Whether you're keeping family close or embracing a simpler lifestyle, this home offers a cozy space for all.

Classic Craftsman Farmhouse 2

All square footage is approximate. Renderings are artist's conceptions and may vary slightly from the actual home. Homes may be built in reverse of plans shown, depending on site conditions. Minor architectural changes may be made occasionally at the option of the builder. Please contact your Sales Consultant for details.