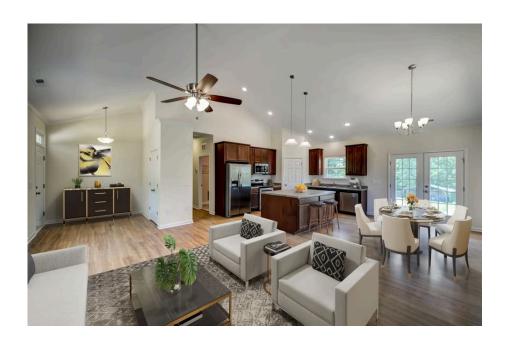

## **Southport**Pender

\$176,990

**4 Exterior Styles Available** 

\_ 1,428+ Sq. Ft.

3 Bedrooms

🗎 2 Bathrooms

If you're looking for Southern charm and comfortable living, the Southport is the perfect fit! This beautiful plan was designed with you in mind whether you're relaxing at the end of the day or gathering with family and loved ones for an evening of fun and games. There are 3 bedrooms and 2 bathrooms throughout this cozy floor plan. The heart of the home is sure to be the large eat in kitchen with optional island that opens up to the beautiful great room. This is the perfect space for entertaining, or relaxing and watching the game. The covered front porch is the perfect spot to catch up with conversation on a sunny summer day with a cool pitcher of sweet tea. At the end of the day, retire to the primary suite where you can enjoy a luxurious primary bath and walk-in closet. This floor plan is the perfect fit for your Southern farmhouse dreams and can be customized to fulfill all your needs!