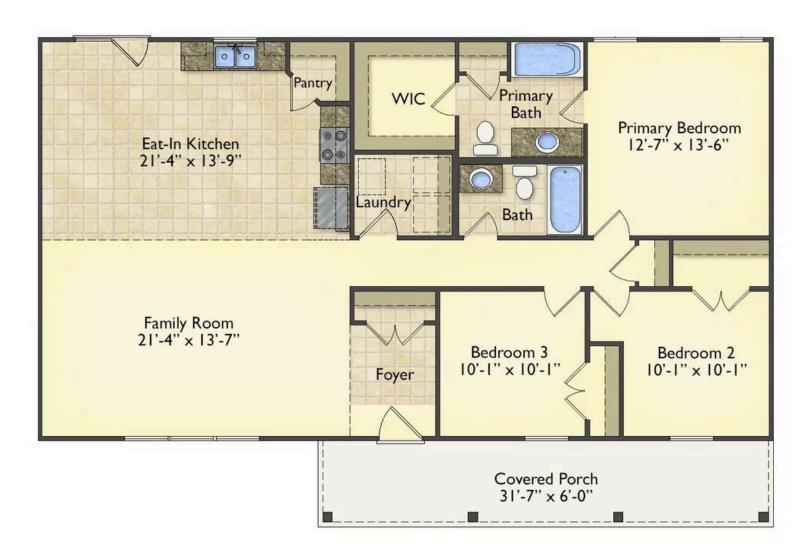

## **Southport**Pender

\$176,990

**4 Exterior Styles Available** 

\_ 1,428+ Sq. Ft.

3 Bedrooms

🗎 2 Bathrooms

If you're looking for Southern charm and comfortable living, the Southport is the perfect fit! This beautiful plan was designed with you in mind whether you're relaxing at the end of the day or gathering with family and loved ones for an evening of fun and games. There are 3 bedrooms and 2 bathrooms throughout this cozy floor plan. The heart of the home is sure to be the large eat in kitchen with optional island that opens up to the beautiful great room. This is the perfect space for entertaining, or relaxing and watching the game. The covered front porch is the perfect spot to catch up with conversation on a sunny summer day with a cool pitcher of sweet tea. At the end of the day, retire to the primary suite where you can enjoy a luxurious primary bath and walk-in closet. This floor plan is the perfect fit for your Southern farmhouse dreams and can be customized to fulfill all your needs!