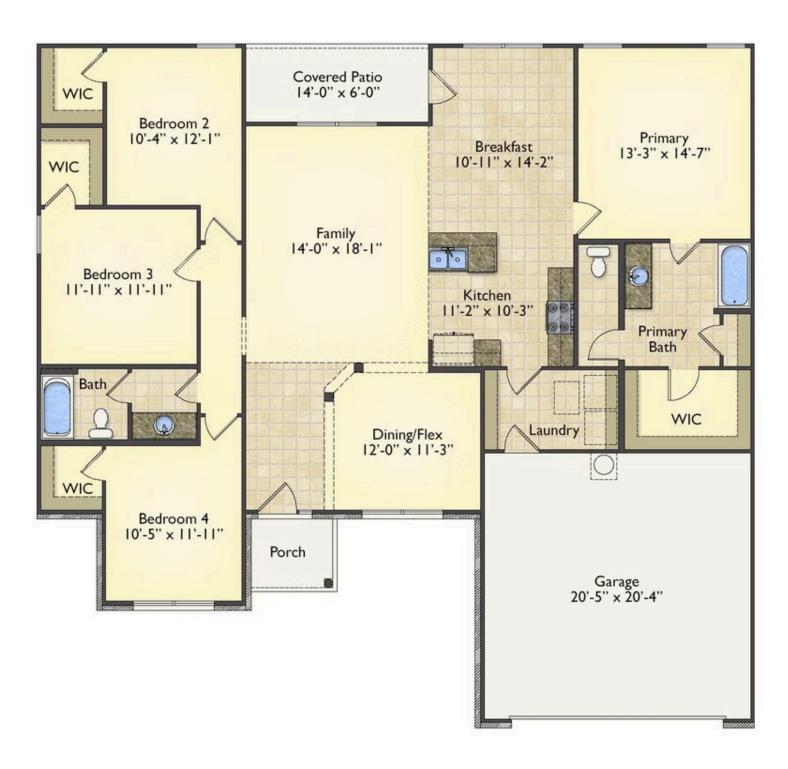

## Priced From **\$224,990**

**3 Exterior Styles Available** 

- \_ **□** 1,877+ Sq. Ft.
- 📇 4 Bedrooms
- 💮 2 Bathrooms
- 👝 2 Car Garage

The Richfield has something for everyone! This lovely home offers 4 bedrooms and 2 baths with endless options to create your dream home. The openness of the Kitchen with large island, breakfast nook, and family room was specifically designed to keep everyone together. Savor relaxed yet special meals in your formal dining room or reinvent the space into a 5th bedroom for those out of town guests. The master retreat complete with a walk in closet is secluded from the other three bedrooms for privacy. A shortage of storage space is a problem of the past with walk in closets in each of the 4 bedrooms in this home. A covered front porch, 2 car garage, and separate laundry room are just a few of the reasons to make the Richfield your very own dream home.