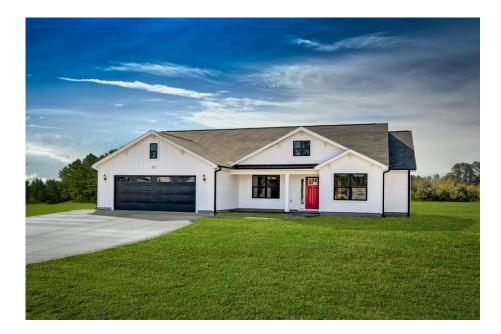

## Richfield Pender

## Priced From **\$224,990**

**3 Exterior Styles Available** 

- \_ **□** 1,877+ Sq. Ft.
- 📇 4 Bedrooms
- 💮 2 Bathrooms
- 👝 2 Car Garage

The Richfield has something for everyone! This lovely home offers 4 bedrooms and 2 baths with endless options to create your dream home. The openness of the Kitchen with large island, breakfast nook, and family room was specifically designed to keep everyone together. Savor relaxed yet special meals in your formal dining room or reinvent the space into a 5th bedroom for those out of town guests. The master retreat complete with a walk in closet is secluded from the other three bedrooms for privacy. A shortage of storage space is a problem of the past with walk in closets in each of the 4 bedrooms in this home. A covered front porch, 2 car garage, and separate laundry room are just a few of the reasons to make the Richfield your very own dream home.

Pender

All square footage is approximate. Renderings are artist's conceptions and may vary slightly from the actual home. Homes may be built in reverse of plans shown, depending on site conditions. Minor architectural changes may be made occasionally at the option of the builder. Please contact your Sales Consultant for details.