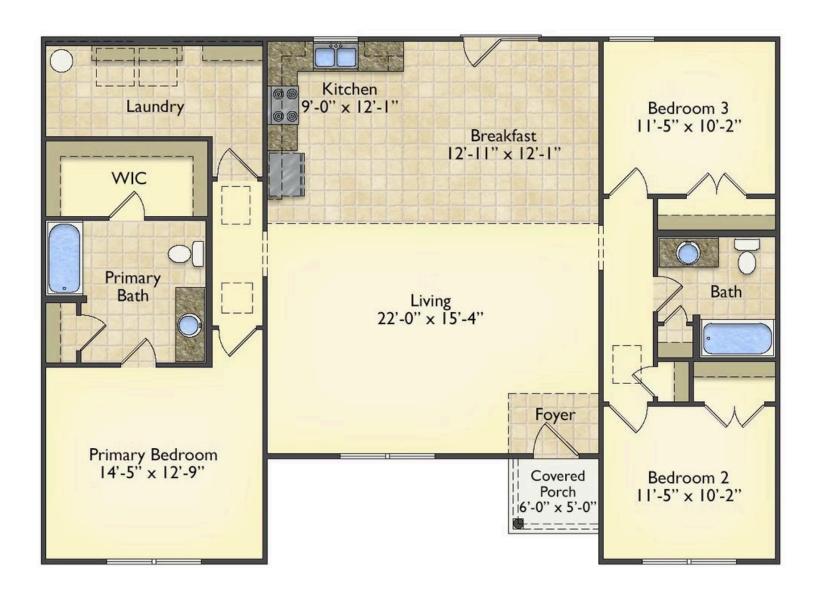

## Pinehurst Pender

\$174,990

**3 Exterior Styles Available** 

பு 1,561+ Sq. Ft.

3 Bedrooms

🔒 2 Bathrooms

This beautiful home features a spacious and open layout that's perfect for families and those who love to entertain. With three cozy bedrooms and two bathrooms, you'll have plenty of space to relax and unwind after a long day. The open design seamlessly connects the family room with the kitchen, creating a warm and inviting atmosphere that's perfect for gathering with loved ones.

Whether you're hosting a family dinner or just hanging out with friends, this floor plan is perfect for you. You can customize the Pinehurst to meet your needs and create the home of your dream!

Classic Craftsman Farmhouse