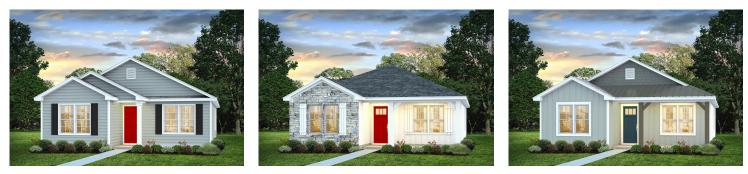

## Priced From **\$158,990**

**3 Exterior Styles Available** 

- [ 1,260+ Sq. Ft.
- 📇 3 Bedrooms
- 🚊 2 Bathrooms

This charming floor plan creates the perfect space for relaxing and watching the game, or hosting an evening with family and loved ones. Just imagine coming home and enjoying a warm summer evening from the comfort of your front porch. The Pine offers 3 bedrooms and 2 bathrooms including a primary suite with a beautiful bathroom and walk-in closet. The spacious great room opens up to the dining room and kitchen with an optional kitchen island that creates the perfect place to spend an evening with the kids or hosting game night with your friends. This floor plan is customizable to meet your needs and fulfill all your dreams.

Classic

Craftsman

Farmhouse

All square footage is approximate. Renderings are artist's conceptions and may vary slightly from the actual home. Homes may be built in reverse of plans shown, depending on site conditions. Minor architectural changes may be made occasionally at the option of the builder. Please contact your Sales Consultant for details.