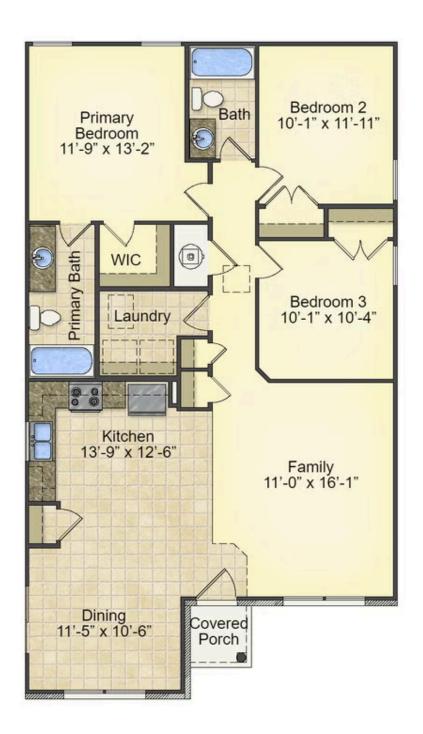

## Priced From **\$158,990**

**3 Exterior Styles Available** 

- [ 1,260+ Sq. Ft.
- 📇 3 Bedrooms
- 🚊 2 Bathrooms

This charming floor plan creates the perfect space for relaxing and watching the game, or hosting an evening with family and loved ones. Just imagine coming home and enjoying a warm summer evening from the comfort of your front porch. The Pine offers 3 bedrooms and 2 bathrooms including a primary suite with a beautiful bathroom and walk-in closet. The spacious great room opens up to the dining room and kitchen with an optional kitchen island that creates the perfect place to spend an evening with the kids or hosting game night with your friends. This floor plan is customizable to meet your needs and fulfill all your dreams.