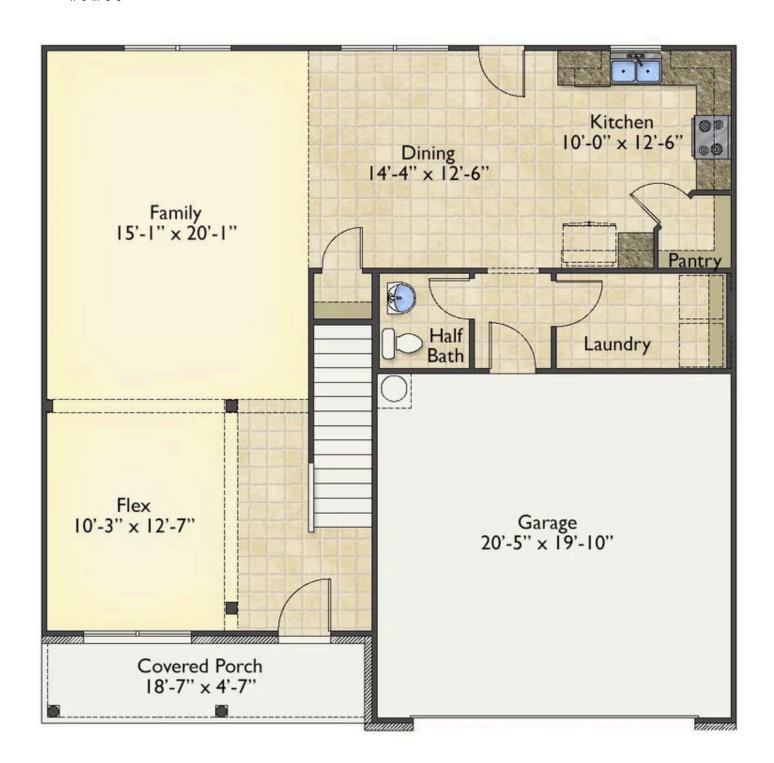

## Montclaire Pender

\$259,990

**2 Exterior Styles Available** 

\_ 2,357+ Sq. Ft.

4 Bedrooms

**2 Car Garage** 

The Montclaire was designed with today's busy lifestyle in mind. Wide open living keeps the conversation flowing with a spacious great room open to the eating area and kitchen with plenty of cooking and counter space. A large utility room off the garage keeps the mess in check with a convenient powder room across the hall. After a long day relax and rejuvenate in your large primary suite with primary bath and enough closet space for all of your shoes and his baseball hat collection. The upstairs loft area is the perfect spot for family game night or just a quiet space to finish a book. The best home is the one you don't ever want to leave.