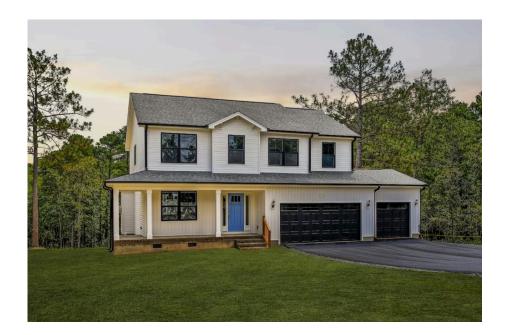

## Montclaire Pender

\$259,990

**2 Exterior Styles Available** 

\_ 2,357+ Sq. Ft.

4 Bedrooms

**2 Car Garage** 

The Montclaire was designed with today's busy lifestyle in mind. Wide open living keeps the conversation flowing with a spacious great room open to the eating area and kitchen with plenty of cooking and counter space. A large utility room off the garage keeps the mess in check with a convenient powder room across the hall. After a long day relax and rejuvenate in your large primary suite with primary bath and enough closet space for all of your shoes and his baseball hat collection. The upstairs loft area is the perfect spot for family game night or just a quiet space to finish a book. The best home is the one you don't ever want to leave.