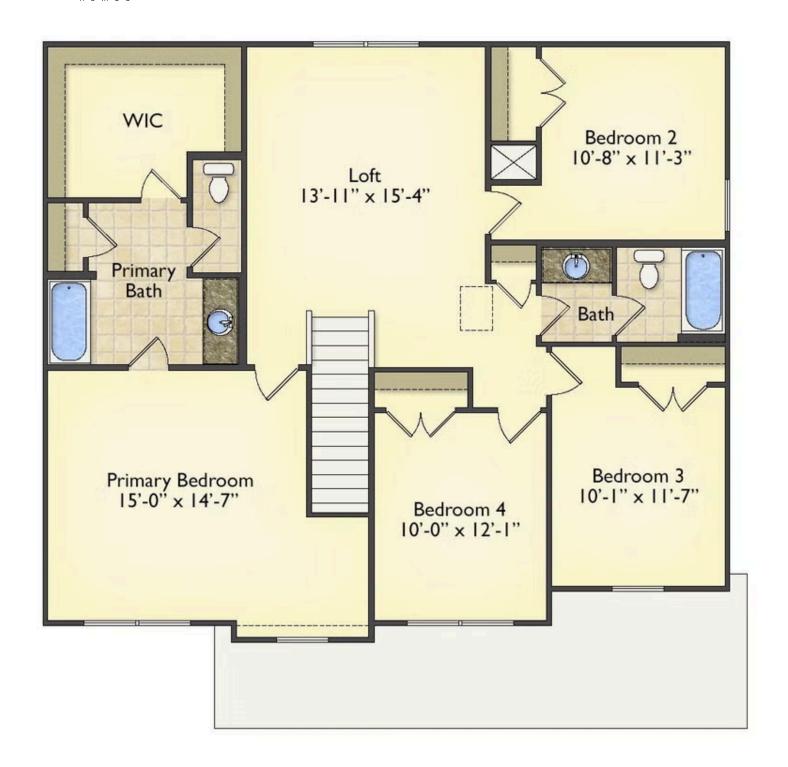

## Montclaire Pender

\$259,990

**2 Exterior Styles Available** 

\_ 2,357+ Sq. Ft.

4 Bedrooms

**2 Car Garage** 

The Montclaire was designed with today's busy lifestyle in mind. Wide open living keeps the conversation flowing with a spacious great room open to the eating area and kitchen with plenty of cooking and counter space. A large utility room off the garage keeps the mess in check with a convenient powder room across the hall. After a long day relax and rejuvenate in your large primary suite with primary bath and enough closet space for all of your shoes and his baseball hat collection. The upstairs loft area is the perfect spot for family game night or just a quiet space to finish a book. The best home is the one you don't ever want to leave.