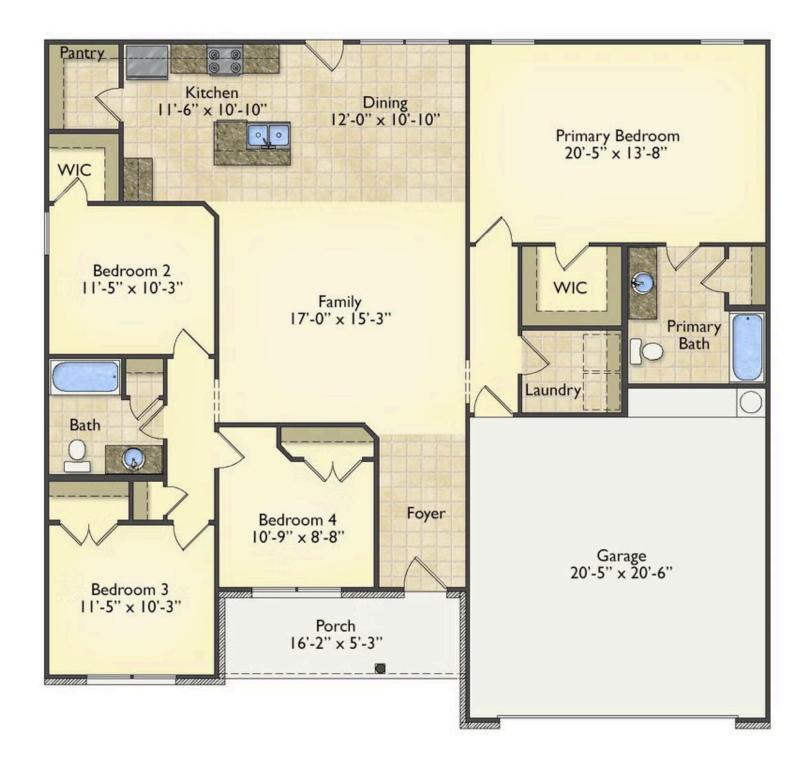

## Litchfield Pender

\$213,990

**3 Exterior Styles Available** 

\_ 1,704+ Sq. Ft.

4 Bedrooms

2 Bathrooms

**2 Car Garage** 

The Litchfield is the perfect combination of Southern comfort, elegance, and contemporary living. This gorgeous space was designed for laid-back and relaxing, and provides the perfect space for entertaining family and loved ones. This 4 bedroom, 2 bathroom home was designed with your family in mind. The split bedroom floor plan ensures absolute privacy and includes a spacious primary room with a luxurious primary bath and walk-in closet. The kitchen opens up to the dining room and spacious great room to provide the perfect space for relaxing or gathering with family and loved ones. Choose to add a covered porch to unwind together at the end of the day or watch the sunrise with a cup of joe. The options are endless with this floor plan. Turn the fourth bedroom into a flex room and create your own home office, study, playroom, or whatever you may need at any stage of life. The Litchfield is the perfect plan to customize and create your very own dream home.