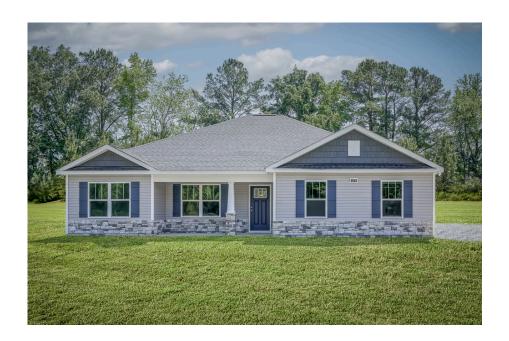

## Litchfield Pender

\$213,990

**3 Exterior Styles Available** 

\_ 1,704+ Sq. Ft.

4 Bedrooms

2 Bathrooms

**2 Car Garage** 

The Litchfield is the perfect combination of Southern comfort, elegance, and contemporary living. This gorgeous space was designed for laid-back and relaxing, and provides the perfect space for entertaining family and loved ones. This 4 bedroom, 2 bathroom home was designed with your family in mind. The split bedroom floor plan ensures absolute privacy and includes a spacious primary room with a luxurious primary bath and walk-in closet. The kitchen opens up to the dining room and spacious great room to provide the perfect space for relaxing or gathering with family and loved ones. Choose to add a covered porch to unwind together at the end of the day or watch the sunrise with a cup of joe. The options are endless with this floor plan. Turn the fourth bedroom into a flex room and create your own home office, study, playroom, or whatever you may need at any stage of life. The Litchfield is the perfect plan to customize and create your very own dream home.

Classic Craftsman Farmhouse

All square footage is approximate. Renderings are artist's conceptions and may vary slightly from the actual home. Homes may be built in reverse of plans shown, depending on site conditions. Minor architectural changes may be made occasionally at the option of the builder. Please contact your Sales Consultant for details.