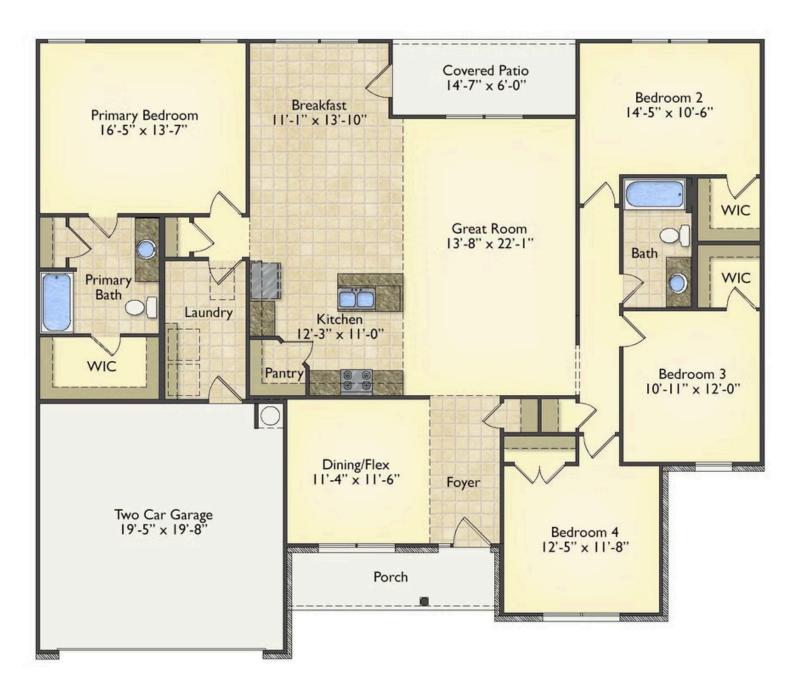

Imagine gathering with loved ones in the light-filled and spacious family room in an open design that embraces the kitchen and breakfast room. The gourmet kitchen is ready to be customized to suit your needs, plus there's a formal dining room and a covered patio with the freedom to expand and create your dream home.

At the end of the day, you can retire to your private primary suite with a walk-in closet and a primary bath. The three secondary bedrooms have generous closets and there's a central full bath for added convenience. Completing this sensational 2,054 sqft plan is a large laundry room, a flex room which could be your dream study, guest suite or playroom, the choice is all yours when it comes to the