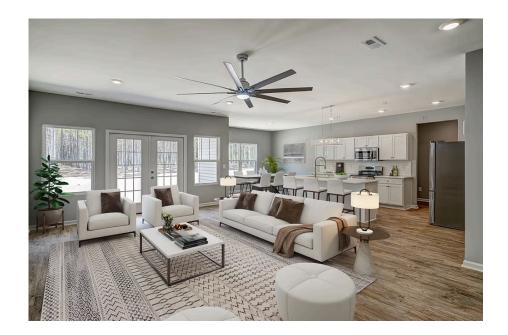

## Inglewood

\$269,990

**2 Exterior Styles Available** 

\_ 2,364+ Sq. Ft.

**4 Bedrooms** 

2 Bathrooms

**2 Car Garage** 

Call the Inglewood home with its stunning and spacious 4 bedroom and 2 bath design This home is the perfect size for a growing family all while remaining a cozy and relaxing environment for spending the weekends with loved ones. The heart of the home is sure to be the gourmet kitchen beautifully designed to overlook the spacious great room and breakfast room. The Inglewood offers a covered rear porch that could be used for entertaining or for enjoying a quiet evening after dinner. The primary bedroom features a large walk-in closet and primary bath that comes with a tub and separate shower. The optional 4th bedroom can be left as a bedroom or turned into a library, office, or even a playroom for the kids. There is not a detail overlooked in the Inglewood as it is designed to meet your needs and is customizable to create your own dream home!