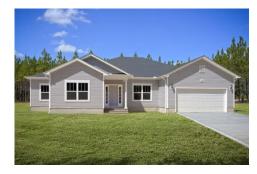

## Inglewood

\$269,990

**2 Exterior Styles Available** 

\_ 2,364+ Sq. Ft.

**4 Bedrooms** 

2 Bathrooms

**2 Car Garage** 

Call the Inglewood home with its stunning and spacious 4 bedroom and 2 bath design This home is the perfect size for a growing family all while remaining a cozy and relaxing environment for spending the weekends with loved ones. The heart of the home is sure to be the gourmet kitchen beautifully designed to overlook the spacious great room and breakfast room. The Inglewood offers a covered rear porch that could be used for entertaining or for enjoying a quiet evening after dinner. The primary bedroom features a large walk-in closet and primary bath that comes with a tub and separate shower. The optional 4th bedroom can be left as a bedroom or turned into a library, office, or even a playroom for the kids. There is not a detail overlooked in the Inglewood as it is designed to meet your needs and is customizable to create your own dream home!

Classic

Craftsman

All square footage is approximate. Renderings are artist's conceptions and may vary slightly from the actual home. Homes may be built in reverse of plans shown, depending on site conditions. Minor architectural changes may be made occasionally at the option of the builder. Please contact your Sales Consultant for details.