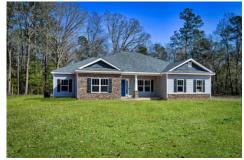

## Inglewood

\$269,990

**2 Exterior Styles Available** 

\_ 2,364+ Sq. Ft.

**4 Bedrooms** 

2 Bathrooms

**2 Car Garage** 

Call the Inglewood home with its stunning and spacious 4 bedroom and 2 bath design This home is the perfect size for a growing family all while remaining a cozy and relaxing environment for spending the weekends with loved ones. The heart of the home is sure to be the gourmet kitchen beautifully designed to overlook the spacious great room and breakfast room. The Inglewood offers a covered rear porch that could be used for entertaining or for enjoying a quiet evening after dinner. The primary bedroom features a large walk-in closet and primary bath that comes with a tub and separate shower. The optional 4th bedroom can be left as a bedroom or turned into a library, office, or even a playroom for the kids. There is not a detail overlooked in the Inglewood as it is designed to meet your needs and is customizable to create your own dream home!

Classic

Craftsman

All square footage is approximate. Renderings are artist's conceptions and may vary slightly from the actual home. Homes may be built in reverse of plans shown, depending on site conditions. Minor architectural changes may be made occasionally at the option of the builder. Please contact your Sales Consultant for details.