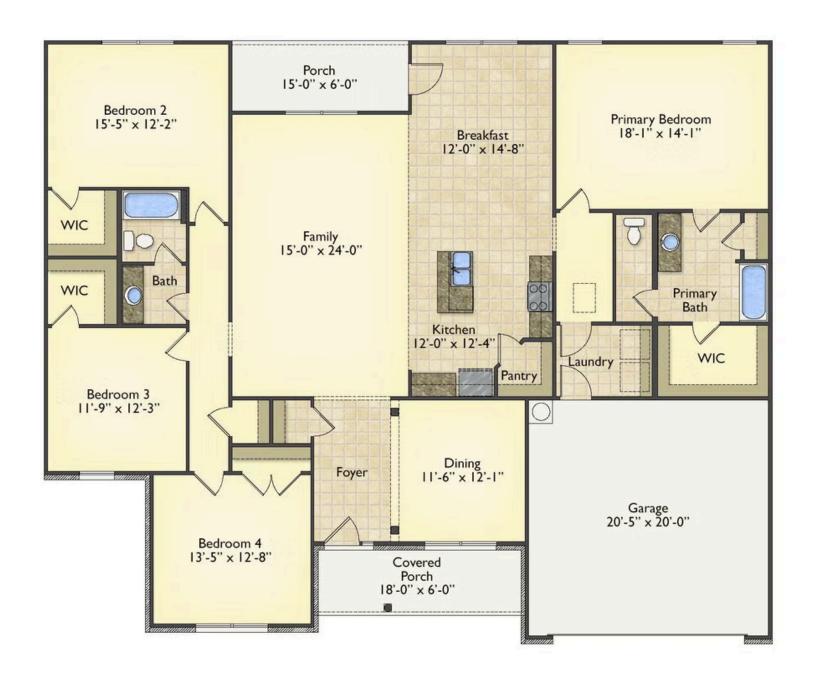

## Inglewood

\$269,990

**2 Exterior Styles Available** 

\_ 2,364+ Sq. Ft.

**4 Bedrooms** 

2 Bathrooms

**2 Car Garage** 

Call the Inglewood home with its stunning and spacious 4 bedroom and 2 bath design This home is the perfect size for a growing family all while remaining a cozy and relaxing environment for spending the weekends with loved ones. The heart of the home is sure to be the gourmet kitchen beautifully designed to overlook the spacious great room and breakfast room. The Inglewood offers a covered rear porch that could be used for entertaining or for enjoying a quiet evening after dinner. The primary bedroom features a large walk-in closet and primary bath that comes with a tub and separate shower. The optional 4th bedroom can be left as a bedroom or turned into a library, office, or even a playroom for the kids. There is not a detail overlooked in the Inglewood as it is designed to meet your needs and is customizable to create your own dream home!

## Inglewood Pender