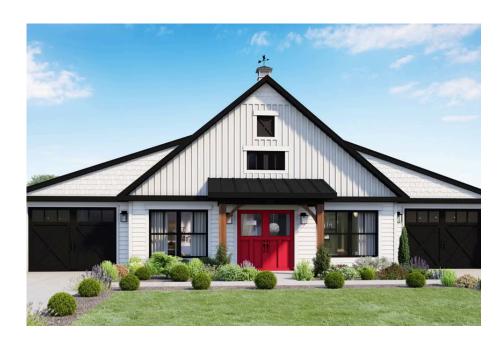

## Hidden Valley Barndominium

\$202,990

**1 Exterior Styles Available** 

\_ 1,568+ Sq. Ft.

3 Bedrooms

🚓 2 Bathrooms

2 Car Garage

The Hidden Valley is a charming barndominium design that combines cozy living with modern convenience. With 1,568 square feet of heated space, this design features an open-concept layout that seamlessly connects the family room, kitchen, and dining area. It's a perfect setup for both everyday living and hosting gatherings with loved ones. The home portion of this barndominium is part of our Design By U series, meaning that the home's floorplan can be easily modified with additional bedrooms and bathrooms, depending on you and your family's needs.

This thoughtfully crafted plan also offers flexible options for attached garages, so you can customize the home to fit your needs. These are designed as 12' x 34' so more of a traditional garage, but with plenty of space. This particular plan has 9' doors on each side. The flexibility of this plan is also evident in many ways, not only can the home itself be essentially "whatever you want", the side garages can be removed for just a simple Farmhouse, or you could choose one on the left side of the home and convert the right side to an inviting porch, or even consider an In-Law Suite? The functionality and choices are and less. The inviting front parch adds a warm welcoming touch