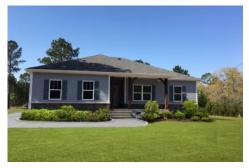

## Hanover Pender

\$195,990

**3 Exterior Styles Available** 

பு 1,608+ Sq. Ft.

3 Bedrooms

🚊 2 Bathrooms

**2 Car Garage** 

The Hanover is the perfect plan for those looking for a cozy home with a spacious open design. This home features 3 bedrooms and 2 baths, with a primary suite that features a walk-in closet and private bath.

Classic Craftsman Farmhouse

All square footage is approximate. Renderings are artist's conceptions and may vary slightly from the actual home. Homes may be built in reverse of plans shown, depending on site conditions. Minor architectural changes may be made occasionally at the option of the builder. Please contact your Sales Consultant for details.