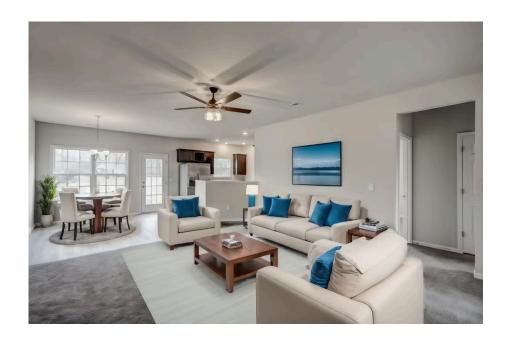

## Hanover Pender

\$195,990

**3 Exterior Styles Available** 

பு 1,608+ Sq. Ft.

3 Bedrooms

🚊 2 Bathrooms

**2 Car Garage** 

The Hanover is the perfect plan for those looking for a cozy home with a spacious open design. This home features 3 bedrooms and 2 baths, with a primary suite that features a walk-in closet and private bath.

With a busy life, having a cozy great room that leads into the kitchen is the perfect way to spend time with family after a long day of work. This floor plan has something for everyone and is completely customizable to create your very own dream home. The utility room is conveniently located just off the kitchen to allow you to stay connected to the main heart of the house. The Hanover features an additional room that could be made into the library you've always wanted or turned into a 4th bedroom for the growing family.