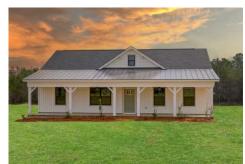

## Hanover Pender

\$195,990

**3 Exterior Styles Available** 

பு 1,608+ Sq. Ft.

3 Bedrooms

🚊 2 Bathrooms

**2 Car Garage** 

The Hanover is the perfect plan for those looking for a cozy home with a spacious open design. This home features 3 bedrooms and 2 baths, with a primary suite that features a walk-in closet and private bath.

Classic Craftsman Farmhouse

All square footage is approximate. Renderings are artist's conceptions and may vary slightly from the actual home. Homes may be built in reverse of plans shown, depending on site conditions. Minor architectural changes may be made occasionally at the option of the builder. Please contact your Sales Consultant for details.