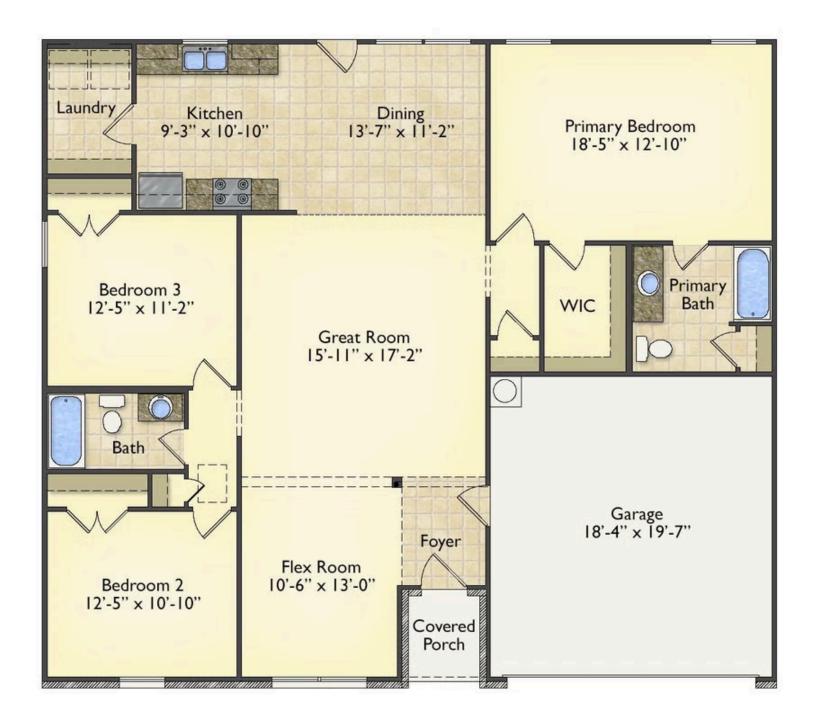

## Hanover Pender

\$195,990

**3 Exterior Styles Available** 

பு 1,608+ Sq. Ft.

3 Bedrooms

🚊 2 Bathrooms

**2 Car Garage** 

The Hanover is the perfect plan for those looking for a cozy home with a spacious open design. This home features 3 bedrooms and 2 baths, with a primary suite that features a walk-in closet and private bath.

With a busy life, having a cozy great room that leads into the kitchen is the perfect way to spend time with family after a long day of work. This floor plan has something for everyone and is completely customizable to create your very own dream home. The utility room is conveniently located just off the kitchen to allow you to stay connected to the main heart of the house. The Hanover features an additional room that could be made into the library you've always wanted or turned into a 4th bedroom for the growing family.