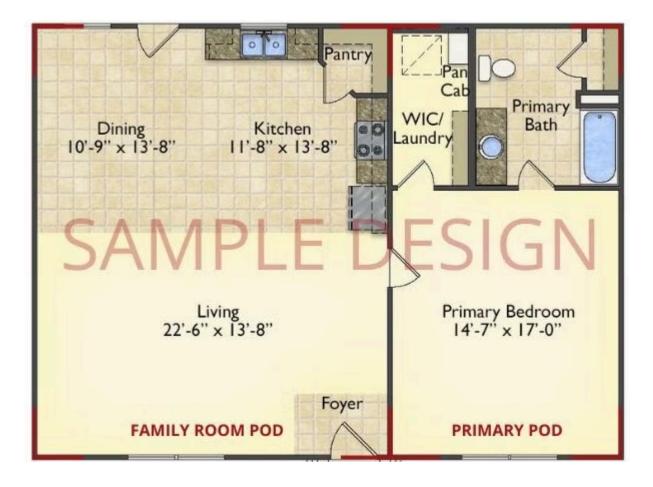

## Call for Price

**10 Exterior Styles Available** 

- \_□ 983+ Sq. Ft.
- 📇 1 6 Bedrooms
- 🚊 1 3 Bathrooms

DesignByU! Our newest DesignByU Plan System is a unique and cost effective solution with the PRIMARY focus being the ability to Personally Design YOUR Dream Home using our plan pieces or pre-designed home sections. With this DesignByU concept, there are a wide range of plan pieces for you to assemble to create a unique floor plan that best fits YOUR family and YOUR budget. There are hundreds of variations allowing you to piece together your Dream Home!

This method of design is a NEW and Innovative way to personalize your home. No more starting from scratch on a plan or trying to re-configure a singular floorplan to work for your family and budget. Using predesigned and inter-connecting home parts, our DesignByU System gives you the ability to assemble/design the home that you want and the home that is RIGHT for you!