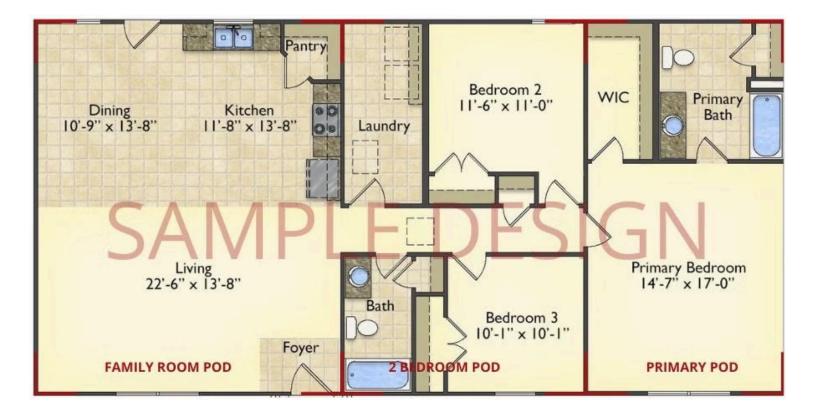

## Call for Price

**10 Exterior Styles Available** 

- \_□ 983+ Sq. Ft.
- 📇 1 6 Bedrooms
- 🚊 1 3 Bathrooms

DesignByU! Our newest DesignByU Plan System is a unique and cost effective solution with the PRIMARY focus being the ability to Personally Design YOUR Dream Home using our plan pieces or pre-designed home sections. With this DesignByU concept, there are a wide range of plan pieces for you to assemble to create a unique floor plan that best fits YOUR family and YOUR budget. There are hundreds of variations allowing you to piece together your Dream Home!

This method of design is a NEW and Innovative way to personalize your home. No more starting from scratch on a plan or trying to re-configure a singular floorplan to work for your family and budget. Using predesigned and inter-connecting home parts, our DesignByU System gives you the ability to assemble/design the home that you want and the home that is RIGHT for you!