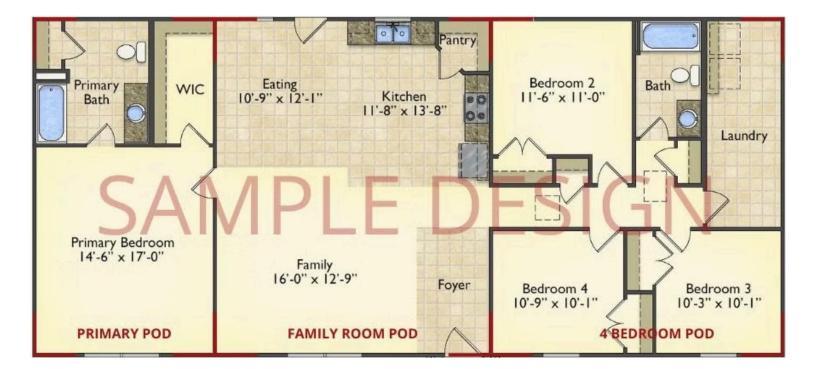

## Call for Price

**10 Exterior Styles Available** 

- \_□ 983+ Sq. Ft.
- 📇 1 6 Bedrooms
- 🚊 1 3 Bathrooms

DesignByU! Our newest DesignByU Plan System is a unique and cost effective solution with the PRIMARY focus being the ability to Personally Design YOUR Dream Home using our plan pieces or pre-designed home sections. With this DesignByU concept, there are a wide range of plan pieces for you to assemble to create a unique floor plan that best fits YOUR family and YOUR budget. There are hundreds of variations allowing you to piece together your Dream Home!

This method of design is a NEW and Innovative way to personalize your home. No more starting from scratch on a plan or trying to re-configure a singular floorplan to work for your family and budget. Using predesigned and inter-connecting home parts, our DesignByU System gives you the ability to assemble/design the home that you want and the home that is RIGHT for you!