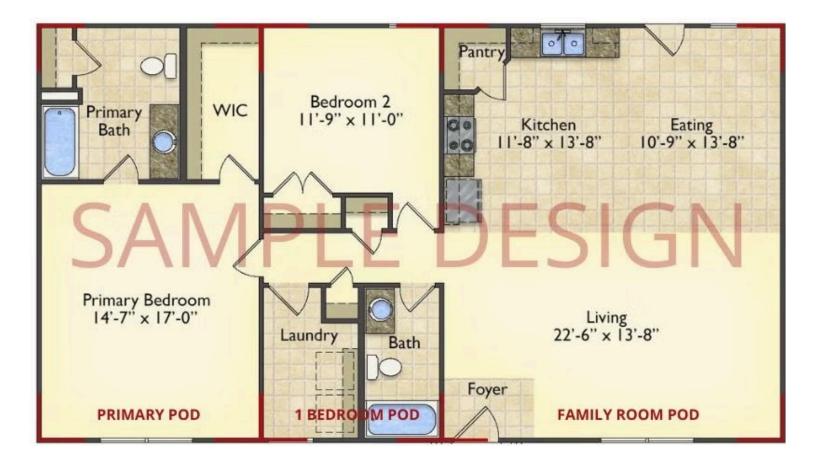

## Call for Price

**10 Exterior Styles Available** 

- \_□ 983+ Sq. Ft.
- 📇 1 6 Bedrooms
- 🚊 1 3 Bathrooms

DesignByU! Our newest DesignByU Plan System is a unique and cost effective solution with the PRIMARY focus being the ability to Personally Design YOUR Dream Home using our plan pieces or pre-designed home sections. With this DesignByU concept, there are a wide range of plan pieces for you to assemble to create a unique floor plan that best fits YOUR family and YOUR budget. There are hundreds of variations allowing you to piece together your Dream Home!

This method of design is a NEW and Innovative way to personalize your home. No more starting from scratch on a plan or trying to re-configure a singular floorplan to work for your family and budget. Using predesigned and inter-connecting home parts, our DesignByU System gives you the ability to assemble/design the home that you want and the home that is RIGHT for you!