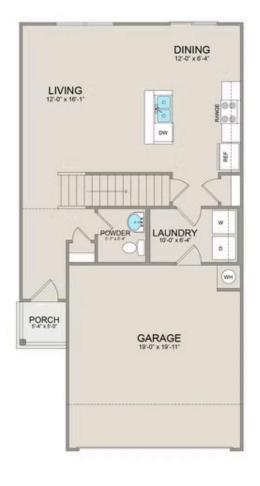

Step inside to discover the inviting main floor, featuring an open-concept layout seamlessly blending the living, dining, and kitchen areas. Adjacent to the kitchen lies a convenient laundry room and a half bathroom, adding practicality to everyday living.

MAIN

UPPER

All square footage is approximate. Renderings are artist's conceptions and may vary slightly from the actual home. Homes may be built in reverse of plans shown, depending on site conditions. Minor architectural changes may be made occasionally at the option of the builder. Please contact your Sales Consultant for details.