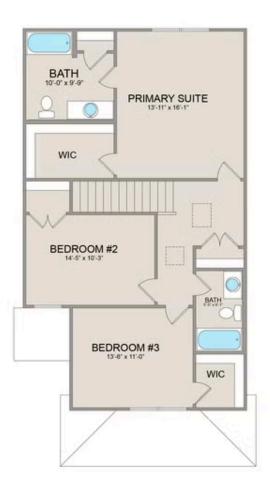

On the second floor, you'll find a spacious primary suite complete with a large walk-in closet for ample storage. Additionally, two more bedrooms offer plenty of room for family or guests, each equipped with its own spacious closet.

MAIN

UPPER

All square footage is approximate. Renderings are artist's conceptions and may vary slightly from the actual home. Homes may be built in reverse of plans shown, depending on site conditions. Minor architectural changes may be made occasionally at the option of the builder. Please contact your Sales Consultant for details.