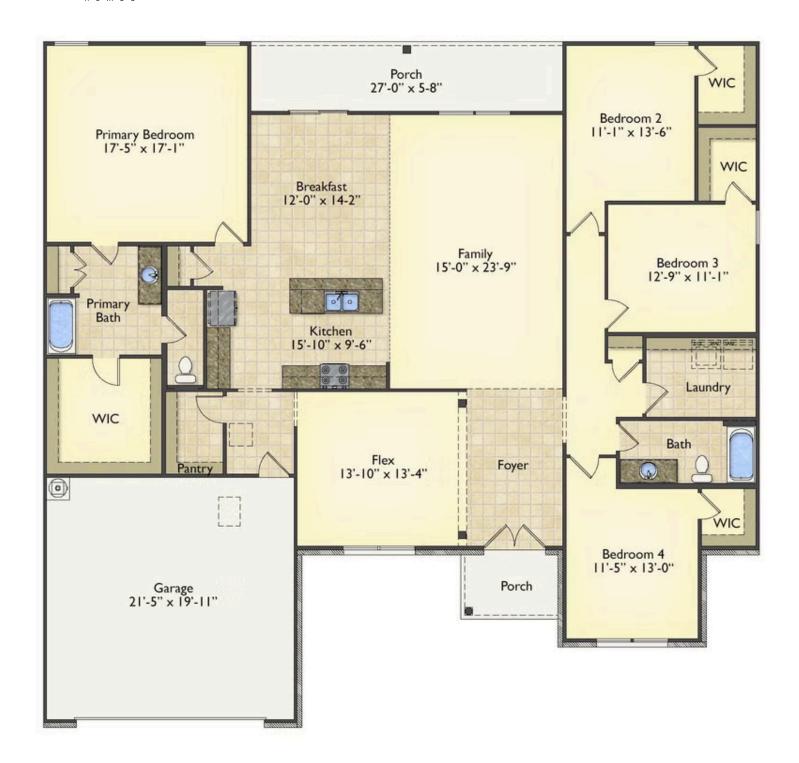

## **Brunswick**

\$285,990

**3 Exterior Styles Available** 

\_ 2,525+ Sq. Ft.

**4 Bedrooms** 

2 Bathrooms

**2 Car Garage** 

Say hello to your very own dream home. The Brunswick is a stunning 4 bedroom, 2 bath home bursting with possibility. Picture yourself winding down in your spacious primary suite and slipping into a bubble bath in your private primary bathroom. Looking for an office at home or need an extra room for visiting guests? This versatile split-bedroom plan has an optional 5th room for that and more! Spend your morning enjoying a cup of Joe from your breakfast bar in your large eat in kitchen with an island and later enjoy a quiet evening on your covered porch out back. If you can dream it, we can create it.

## Brunswick Pender

All square footage is approximate. Renderings are artist's conceptions and may vary slightly from the actual home. Homes may be built in reverse of plans shown, depending on site conditions. Minor architectural changes may be made occasionally at the option of the builder. Please contact your Sales Consultant for details.