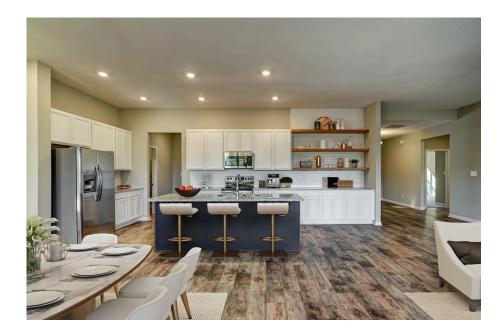

## **Brunswick**

\$285,990

**3 Exterior Styles Available** 

\_ 2,525+ Sq. Ft.

**4 Bedrooms** 

2 Bathrooms

**2 Car Garage** 

Say hello to your very own dream home. The Brunswick is a stunning 4 bedroom, 2 bath home bursting with possibility. Picture yourself winding down in your spacious primary suite and slipping into a bubble bath in your private primary bathroom. Looking for an office at home or need an extra room for visiting guests? This versatile split-bedroom plan has an optional 5th room for that and more! Spend your morning enjoying a cup of Joe from your breakfast bar in your large eat in kitchen with an island and later enjoy a quiet evening on your covered porch out back. If you can dream it, we can create it.