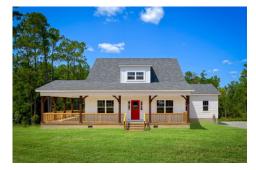

## **Beaufort**

Priced From \$249,990

**3 Exterior Styles Available** 

\_ 1,988+ Sq. Ft.

3 Bedrooms

🗎 2.5 Bathrooms

The Beaufort is a spectacular plan for those who are looking for elegance and comfort. From the high ceilings and open layout design to the abundance of natural light, no detail has been overlooked in the creation of this stunning home. Everyday life is sure to revolve around the open kitchen, dining, and great room. Here you can gather with loved ones and host guests as you cook up a nice comfort food meal in the large gourmet kitchen with an island is a perfect for gathering family and friends.

The layout extends to the second-floor bonus room which could be used to fit any of your needs, whether you're envisioning a home office, a playroom or a second living area. There is plenty of space for everyone to spread out and relax with three spacious bedrooms and 2.5 baths. At the end of your day, you can retire to your luxe primary suite with your large private bath that includes a shower/tub combo. As you might expect, the list of extra features is long and impressive. Add a covered front porch to enjoy time outdoors with a refreshing glass of lemonade! The options are endless with The Beaufort.

Cabin Cape Cod Classic

All square footage is approximate. Renderings are artist's conceptions and may vary slightly from the actual home. Homes may be built in reverse of plans shown, depending on site conditions. Minor architectural changes may be made occasionally at the option of the builder. Please contact your Sales Consultant for details.