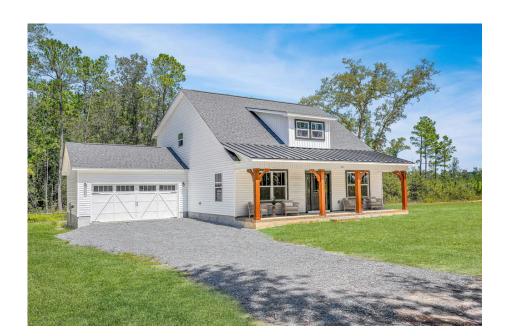

## **Beaufort**

Priced From \$249,990

**3 Exterior Styles Available** 

\_ 1,988+ Sq. Ft.

3 Bedrooms

🗎 2.5 Bathrooms

The Beaufort is a spectacular plan for those who are looking for elegance and comfort. From the high ceilings and open layout design to the abundance of natural light, no detail has been overlooked in the creation of this stunning home. Everyday life is sure to revolve around the open kitchen, dining, and great room. Here you can gather with loved ones and host guests as you cook up a nice comfort food meal in the large gourmet kitchen with an island is a perfect for gathering family and friends.

The layout extends to the second-floor bonus room which could be used to fit any of your needs, whether you're envisioning a home office, a playroom or a second living area. There is plenty of space for everyone to spread out and relax with three spacious bedrooms and 2.5 baths. At the end of your day, you can retire to your luxe primary suite with your large private bath that includes a shower/tub combo. As you might expect, the list of extra features is long and impressive. Add a covered front porch to enjoy time outdoors with a refreshing glass of lemonade! The options are endless with The Beaufort.

Cabin Cape Cod Classic

All square footage is approximate. Renderings are artist's conceptions and may vary slightly from the actual home. Homes may be built in reverse of plans shown, depending on site conditions. Minor architectural changes may be made occasionally at the option of the builder. Please contact your Sales Consultant for details.