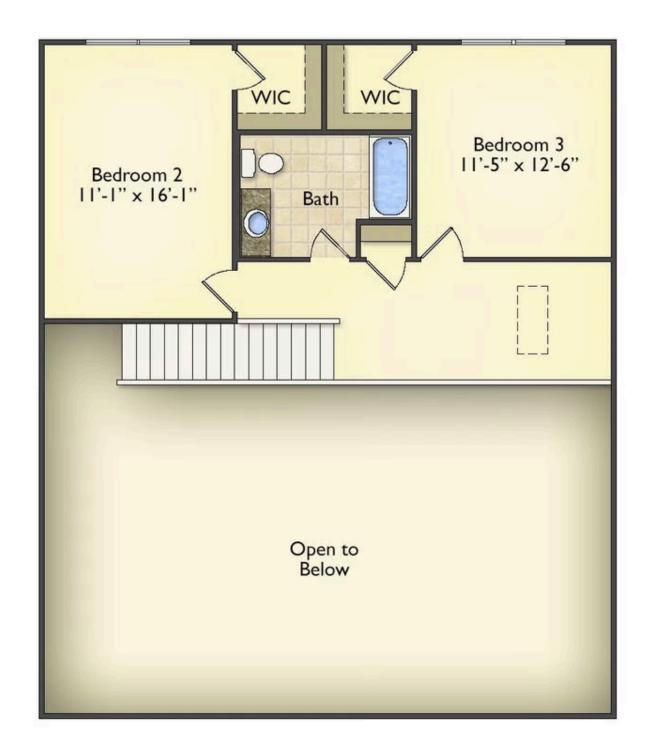

The layout extends to the second-floor bonus room which could be used to fit any of your needs, whether you're envisioning a home office, a playroom or a second living area. There is plenty of space for everyone to spread out and relax with three spacious bedrooms and 2.5 baths. At the end of your day, you can retire to your luxe primary suite with your large private bath that includes a shower/tub combo. As you might expect, the list of extra features is long and impressive. Add a covered front porch to enjoy time outdoors with a refreshing glass of lemonade! The options are endless with The Beaufort.