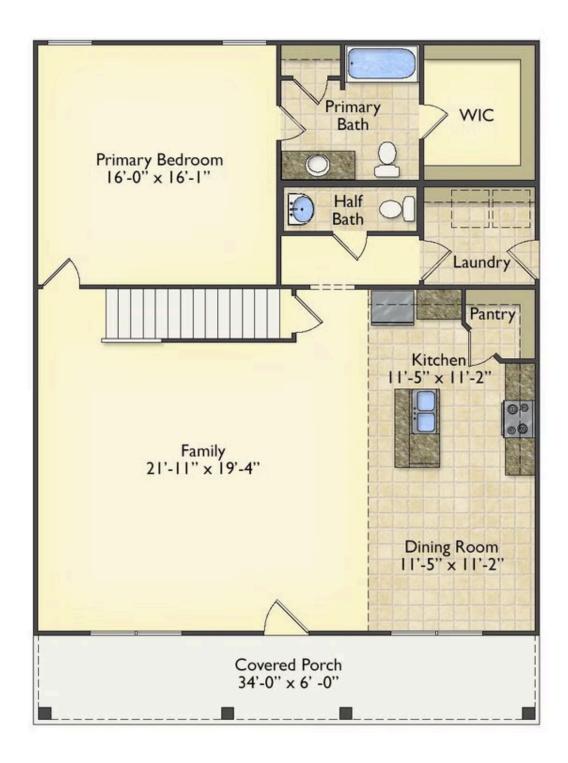

## **Beaufort**

Priced From \$249,990

**3 Exterior Styles Available** 

\_ 1,988+ Sq. Ft.

3 Bedrooms

🗎 2.5 Bathrooms

The Beaufort is a spectacular plan for those who are looking for elegance and comfort. From the high ceilings and open layout design to the abundance of natural light, no detail has been overlooked in the creation of this stunning home. Everyday life is sure to revolve around the open kitchen, dining, and great room. Here you can gather with loved ones and host guests as you cook up a nice comfort food meal in the large gourmet kitchen with an island is a perfect for gathering family and friends.

The layout extends to the second-floor bonus room which could be used to fit any of your needs, whether you're envisioning a home office, a playroom or a second living area. There is plenty of space for everyone to spread out and relax with three spacious bedrooms and 2.5 baths. At the end of your day, you can retire to your luxe primary suite with your large private bath that includes a shower/tub combo. As you might expect, the list of extra features is long and impressive. Add a covered front porch to enjoy time outdoors with a refreshing glass of lemonade! The options are endless with The Beaufort.