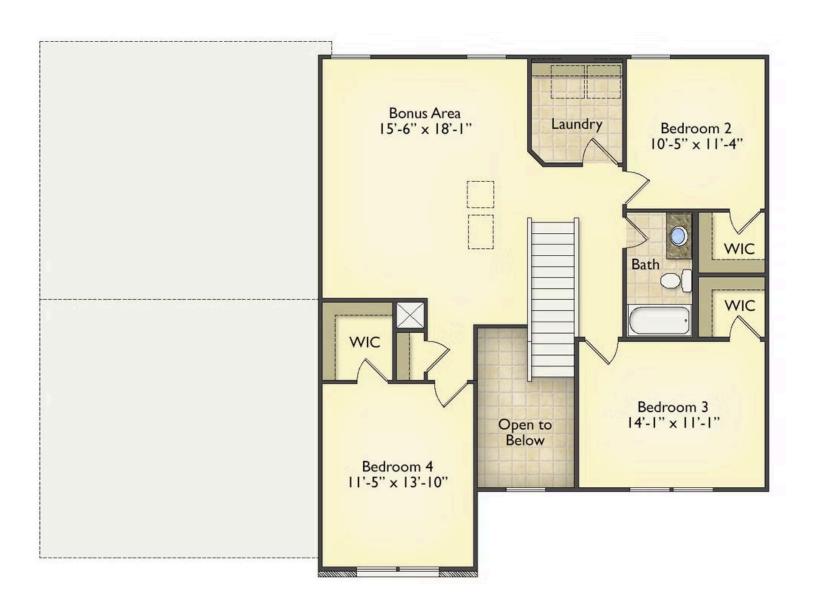

## Augusta Pender

\$284,990

**3 Exterior Styles Available** 

\_ 2,595+ Sq. Ft.

4 Bedrooms

2.5 Bathrooms

2 Car Garage

The Augusta offers 4 bedrooms and 2.5 baths with plenty of options to create the home you've been dreaming of. Envision yourself winding down in your spacious primary suite and private primary bathroom located on the main floor for the retreat you deserve. The covered back porch option gives you just another reason to stay home and enjoy the evening with a nice relaxing home-cooked meal. The utility room is conveniently located upstairs along with all the bedrooms to make laundry day less of a hassle. The option to add a bonus room above your garage could come in handy as and add space for a place to play and do homework for the kids! This floor plan has something for everyone and is completely customizable to create your very own dream home.