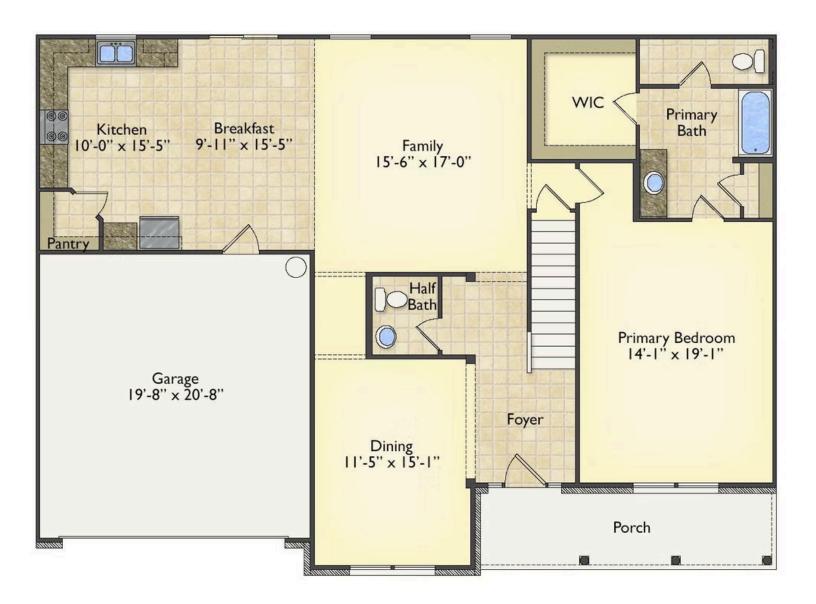

## Augusta Pender

\$284,990

**3 Exterior Styles Available** 

\_ 2,595+ Sq. Ft.

4 Bedrooms

2.5 Bathrooms

2 Car Garage

The Augusta offers 4 bedrooms and 2.5 baths with plenty of options to create the home you've been dreaming of. Envision yourself winding down in your spacious primary suite and private primary bathroom located on the main floor for the retreat you deserve. The covered back porch option gives you just another reason to stay home and enjoy the evening with a nice relaxing home-cooked meal. The utility room is conveniently located upstairs along with all the bedrooms to make laundry day less of a hassle. The option to add a bonus room above your garage could come in handy as and add space for a place to play and do homework for the kids! This floor plan has something for everyone and is completely customizable to create your very own dream home.