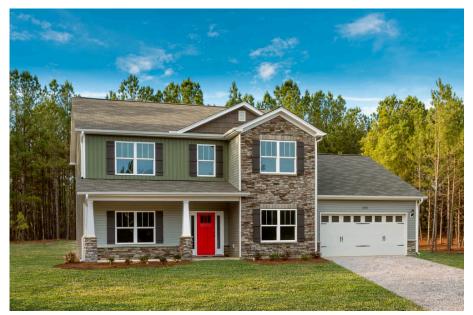

## Augusta Pender

\$284,990

**3 Exterior Styles Available** 

\_ 2,595+ Sq. Ft.

4 Bedrooms

2.5 Bathrooms

2 Car Garage

The Augusta offers 4 bedrooms and 2.5 baths with plenty of options to create the home you've been dreaming of. Envision yourself winding down in your spacious primary suite and private primary bathroom located on the main floor for the retreat you deserve. The covered back porch option gives you just another reason to stay home and enjoy the evening with a nice relaxing home-cooked meal. The utility room is conveniently located upstairs along with all the bedrooms to make laundry day less of a hassle. The option to add a bonus room above your garage could come in handy as and add space for a place to play and do homework for the kids! This floor plan has something for everyone and is completely customizable to create your very own dream home.

## Augusta Pender