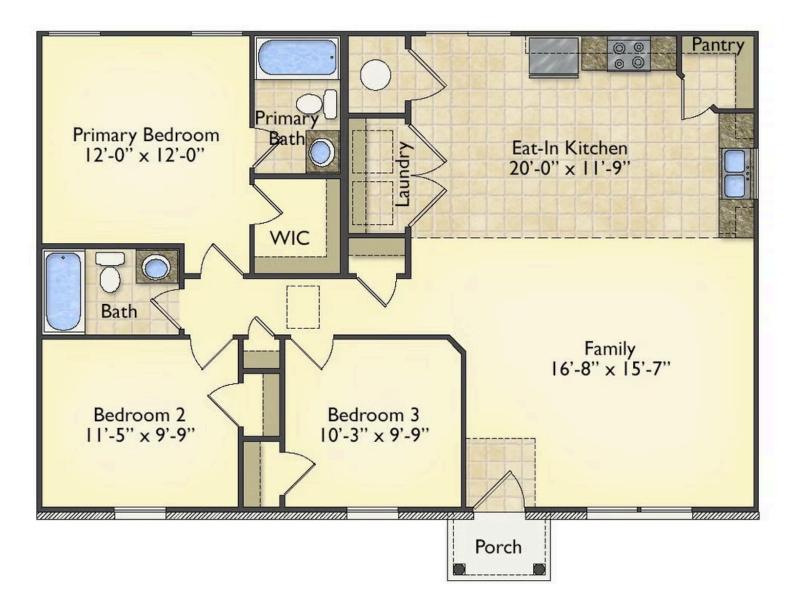

## Priced From **\$144,990**

2 Exterior Styles Available

- ₁□ 1,176+ Sq. Ft.
- 📇 3 Bedrooms
- 💮 2 Bathrooms

The Aspen is a cozy, one-story plan with an open layout that is bright and welcoming and invites you to easily flow from one space into the next. This plan offers 3 bedrooms and 2 full baths with a spacious great room that opens up to the eat-in kitchen. Personalize this plan to turn this kitchen into your own luxury kitchen perfect for entertaining. You can even add a garage, or a covered porch to wake up and watch the sunrise with a cup of joe. With endless opportunities, you can turn this versatile plan into your own dream home.

All square footage is approximate. Renderings are artist's conceptions and may vary slightly from the actual home. Homes may be built in reverse of plans shown, depending on site conditions. Minor architectural changes may be made occasionally at the option of the builder. Please contact your Sales Consultant for details.