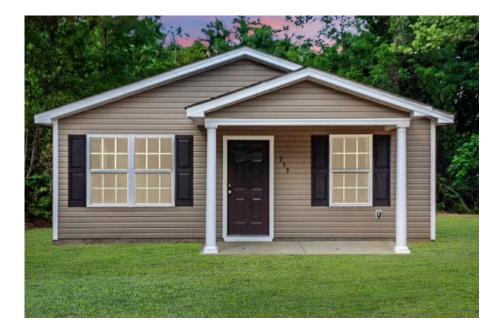

## Priced From **\$144,990**

2 Exterior Styles Available

- ₁□ 1,176+ Sq. Ft.
- 📇 3 Bedrooms
- 💮 2 Bathrooms

The Aspen is a cozy, one-story plan with an open layout that is bright and welcoming and invites you to easily flow from one space into the next. This plan offers 3 bedrooms and 2 full baths with a spacious great room that opens up to the eat-in kitchen. Personalize this plan to turn this kitchen into your own luxury kitchen perfect for entertaining. You can even add a garage, or a covered porch to wake up and watch the sunrise with a cup of joe. With endless opportunities, you can turn this versatile plan into your own dream home.