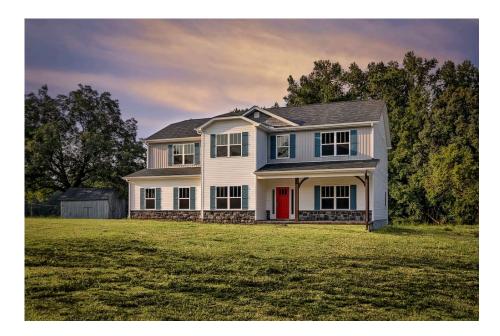

## Arlington Pender

## Priced From **\$324,990**

- 2 Exterior Styles Available
- \_□ 3,202+ Sq. Ft.
- 📇 5 Bedrooms
- 💮 2.5 Bathrooms
- 👝 2 Car Garage

Welcome home to the Arlington! This incredible two-story offers 5 bedrooms and 2.5 baths with endless options for you to create your own dream home! The first floor primary suite has become a popular feature as home owners prepare to build their forever home, the Arlington has that option for you! Create the perfect space with an optional dual primary suite on the second floor! Make a delicious Sunday brunch in your dream kitchen with a generous pantry and have the family gather around the kitchen island! Your utility room is conveniently located upstairs for added convenience! The open layout features a large upstairs loft that can be customized to be a reading area, second great room, or play room! Make your vision come true with the Arlington!