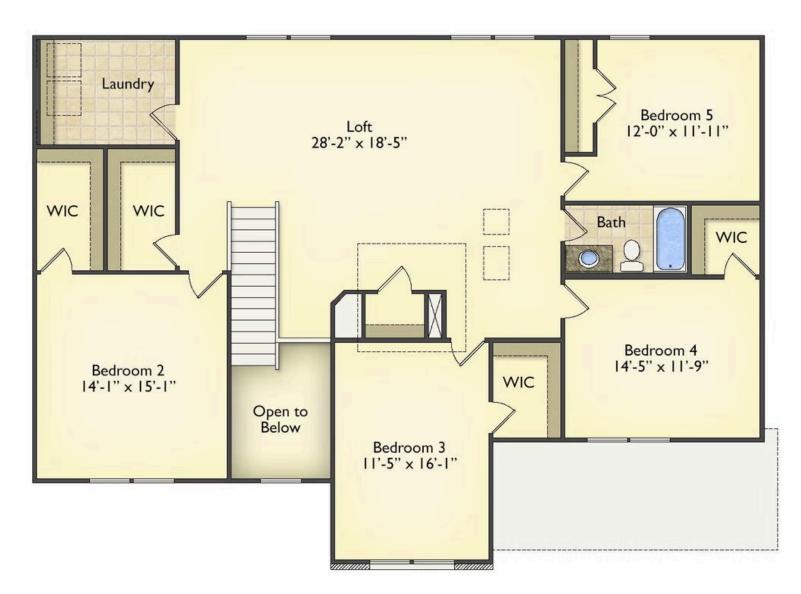

## Priced From **\$324,990**

- 2 Exterior Styles Available
- \_□ 3,202+ Sq. Ft.
- 📇 5 Bedrooms
- 💮 2.5 Bathrooms
- 👝 2 Car Garage

Welcome home to the Arlington! This incredible two-story offers 5 bedrooms and 2.5 baths with endless options for you to create your own dream home! The first floor primary suite has become a popular feature as home owners prepare to build their forever home, the Arlington has that option for you! Create the perfect space with an optional dual primary suite on the second floor! Make a delicious Sunday brunch in your dream kitchen with a generous pantry and have the family gather around the kitchen island! Your utility room is conveniently located upstairs for added convenience! The open layout features a large upstairs loft that can be customized to be a reading area, second great room, or play room! Make your vision come true with the Arlington!

All square footage is approximate. Renderings are artist's conceptions and may vary slightly from the actual home. Homes may be built in reverse of plans shown, depending on site conditions. Minor architectural changes may be made occasionally at the option of the builder. Please contact your Sales Consultant for details.