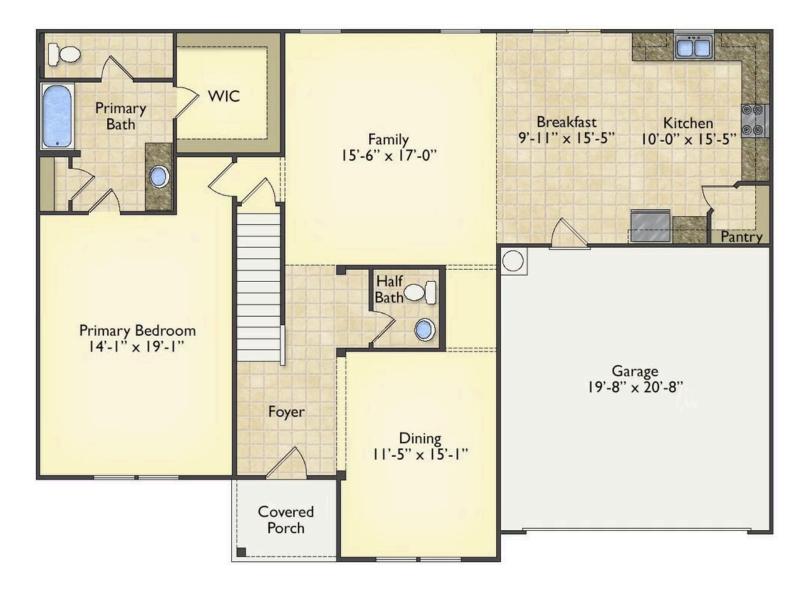

## Priced From **\$324,990**

- 2 Exterior Styles Available
- \_□ 3,202+ Sq. Ft.
- 📇 5 Bedrooms
- 💮 2.5 Bathrooms
- 👝 2 Car Garage

Welcome home to the Arlington! This incredible two-story offers 5 bedrooms and 2.5 baths with endless options for you to create your own dream home! The first floor primary suite has become a popular feature as home owners prepare to build their forever home, the Arlington has that option for you! Create the perfect space with an optional dual primary suite on the second floor! Make a delicious Sunday brunch in your dream kitchen with a generous pantry and have the family gather around the kitchen island! Your utility room is conveniently located upstairs for added convenience! The open layout features a large upstairs loft that can be customized to be a reading area, second great room, or play room! Make your vision come true with the Arlington!

All square footage is approximate. Renderings are artist's conceptions and may vary slightly from the actual home. Homes may be built in reverse of plans shown, depending on site conditions. Minor architectural changes may be made occasionally at the option of the builder. Please contact your Sales Consultant for details.