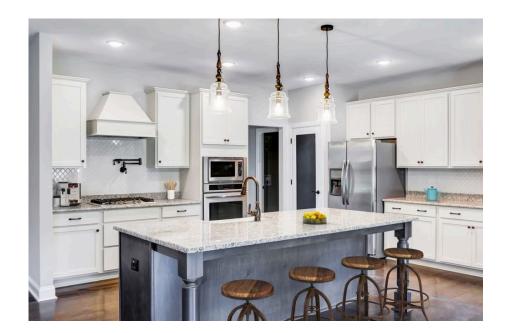

The split-bedroom design wastes no space and creates your own oasis by giving your family absolute privacy. Turn the optional flex room into a guest room, office, dining room, or a playroom for the kids! The large kitchen complete with an island opens up into the spacious great room and breakfast room providing you with plenty of space for relaxing or spending time with family and loved ones. The covered porch is the perfect place to unwind together with a glass of sweet tea. The Westmoreland is completely customizable to fit your needs and fulfill all your dreams.