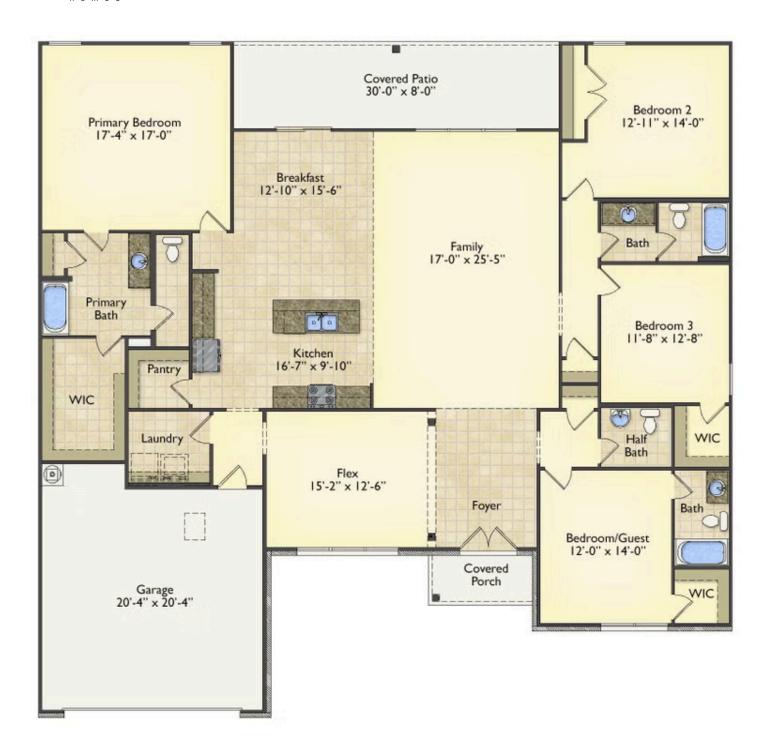

## Westmoreland

\$328,990

**4 Exterior Styles Available** 

\_ 2,757+ Sq. Ft.

4 Bedrooms

🚊 3.5 Bathrooms

**2 Car Garage** 

Welcome home to the Westmoreland where contemporary Southern comfort and flexibility are perfectly combined to make your dream home. This plan is designed to fit your lifestyle, and provides space to work from home, room to accommodate in-laws and entertain guests. This stunning and spacious home features a single-story plan with 4 bedrooms and 3.5 baths including the primary suite and stunning primary bath complete with a walk-in closet.

The split-bedroom design wastes no space and creates your own oasis by giving your family absolute privacy. Turn the optional flex room into a guest room, office, dining room, or a playroom for the kids! The large kitchen complete with an island opens up into the spacious great room and breakfast room providing you with plenty of space for relaxing or spending time with family and loved ones. The covered porch is the perfect place to unwind together with a glass of sweet tea. The Westmoreland is completely customizable to fit your needs and fulfill all your dreams.