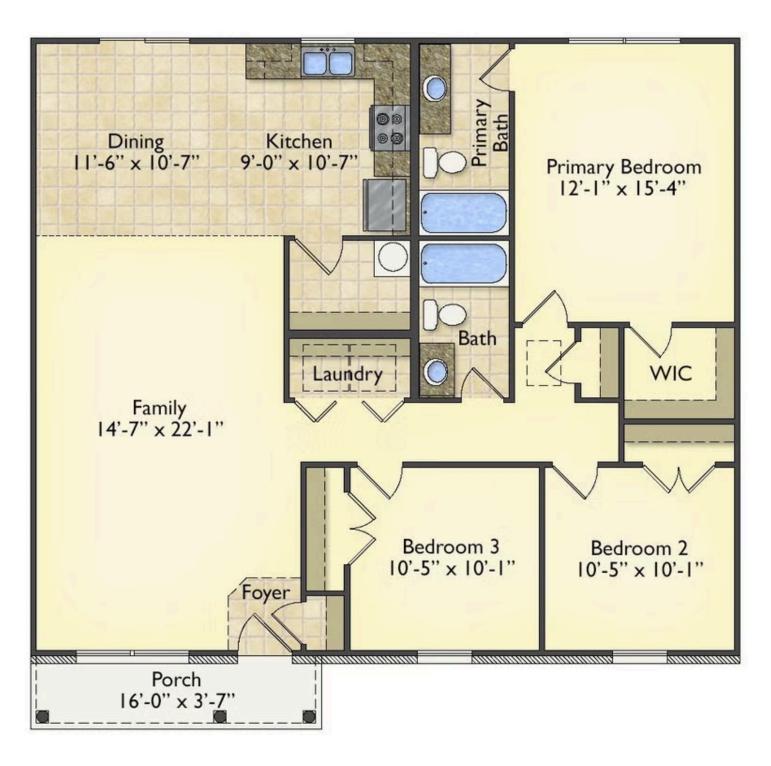

## Priced From **\$170,990**

2 Exterior Styles Available

- [ 1,326+ Sq. Ft.
- 📇 3 Bedrooms
- 🚊 2 Bathrooms

This charming floor plan creates the perfect space for spending the night in and relaxing, or entertaining family and loved ones. The Tynedale offers 3 bedrooms and 2 bathrooms including a primary suite with a stunning bathroom and walk-in closet. The heart of the home is the great room with a vaulted ceiling that opens up to a beautiful kitchen and dining room. Add a covered porch to enjoy summer night grilling out with family and loved ones or create a storage space with the option to add a garage. This floor plan is customizable to meet your needs and fulfill all your dreams.

All square footage is approximate. Renderings are artist's conceptions and may vary slightly from the actual home. Homes may be built in reverse of plans shown, depending on site conditions. Minor architectural changes may be made occasionally at the option of the builder. Please contact your Sales Consultant for details.