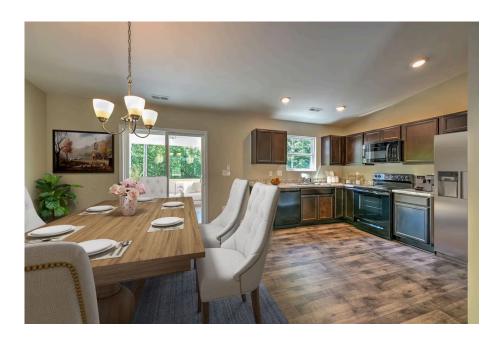

## Priced From **\$170,990**

2 Exterior Styles Available

- [ 1,326+ Sq. Ft.
- 📇 3 Bedrooms
- 🚊 2 Bathrooms

This charming floor plan creates the perfect space for spending the night in and relaxing, or entertaining family and loved ones. The Tynedale offers 3 bedrooms and 2 bathrooms including a primary suite with a stunning bathroom and walk-in closet. The heart of the home is the great room with a vaulted ceiling that opens up to a beautiful kitchen and dining room. Add a covered porch to enjoy summer night grilling out with family and loved ones or create a storage space with the option to add a garage. This floor plan is customizable to meet your needs and fulfill all your dreams.