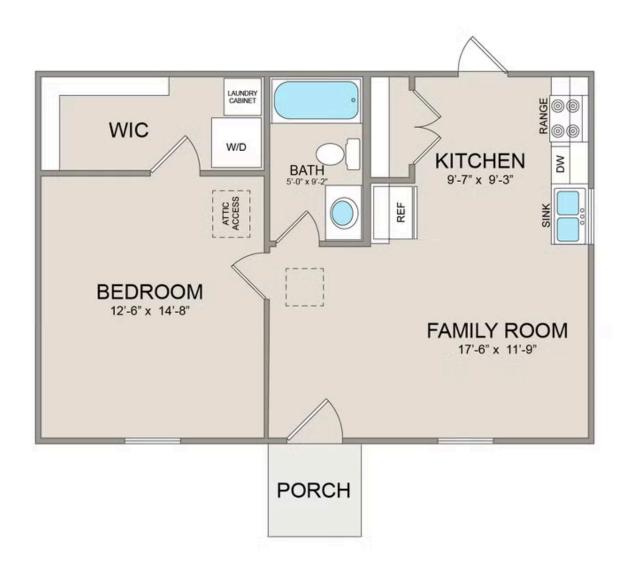

## Tucker

\$94,990

**4 Exterior Styles Available** 

\_ 600+ Sq. Ft.

1 Bedrooms

3 1 Bathrooms

Say hello to the "Tucker"- a cozy one-bedroom, one-bathroom home spanning 600 square feet. Despite its small size, it offers all the comforts you need, with an open living space, full kitchen, and a private primary bedroom.

This compact home brings numerous advantages, including lower maintenance costs and an efficient use of space. It's the perfect option for keeping a family member close while still providing them with their own space and independence or perhaps for your forever home downsizing is a top priority. is the perfect blend of convenience and comfort.

Whether you're keeping family close or embracing a simpler lifestyle, this home offers a cozy space for all.

Classic Craftsman Farmhouse 2

All square footage is approximate. Renderings are artist's conceptions and may vary slightly from the actual home. Homes may be built in reverse of plans shown, depending on site conditions. Minor architectural changes may be made occasionally at the option of the builder. Please contact your Sales Consultant for details.