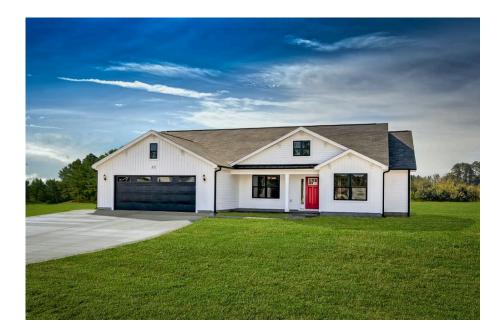

## Richfield Pamlico

## Priced From \$235,990

**3 Exterior Styles Available** 

- ₁,877+ Sq. Ft.
- 📇 4 Bedrooms
- 💮 2 Bathrooms
- 🖻 2 Car Garage

The Richfield has something for everyone! This lovely home offers 4 bedrooms and 2 baths with endless options to create your dream home. The openness of the Kitchen with large island, breakfast nook, and family room was specifically designed to keep everyone together. Savor relaxed yet special meals in your formal dining room or reinvent the space into a 5th bedroom for those out of town guests. The master retreat complete with a walk in closet is secluded from the other three bedrooms for privacy. A shortage of storage space is a problem of the past with walk in closets in each of the 4 bedrooms in this home. A covered front porch, 2 car garage, and separate laundry room are just a few of the reasons to make the Richfield your very own dream home.