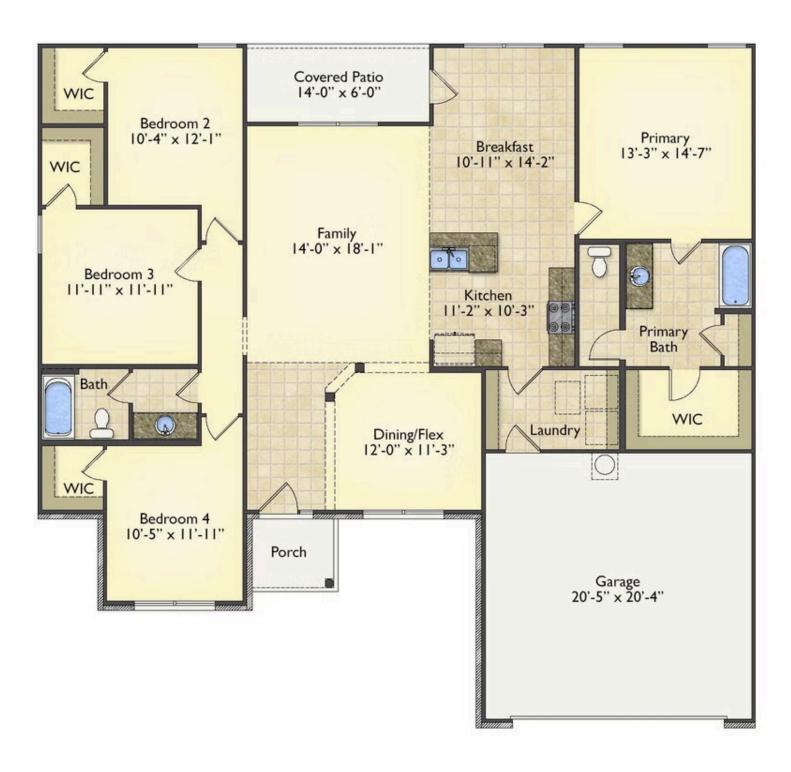

## Priced From \$235,990

**3 Exterior Styles Available** 

- ₁,877+ Sq. Ft.
- 📇 4 Bedrooms
- 💮 2 Bathrooms
- 🖻 2 Car Garage

The Richfield has something for everyone! This lovely home offers 4 bedrooms and 2 baths with endless options to create your dream home. The openness of the Kitchen with large island, breakfast nook, and family room was specifically designed to keep everyone together. Savor relaxed yet special meals in your formal dining room or reinvent the space into a 5th bedroom for those out of town guests. The master retreat complete with a walk in closet is secluded from the other three bedrooms for privacy. A shortage of storage space is a problem of the past with walk in closets in each of the 4 bedrooms in this home. A covered front porch, 2 car garage, and separate laundry room are just a few of the reasons to make the Richfield your very own dream home.

Pamlico

All square footage is approximate. Renderings are artist's conceptions and may vary slightly from the actual home. Homes may be built in reverse of plans shown, depending on site conditions. Minor architectural changes may be made occasionally at the option of the builder. Please contact your Sales Consultant for details.