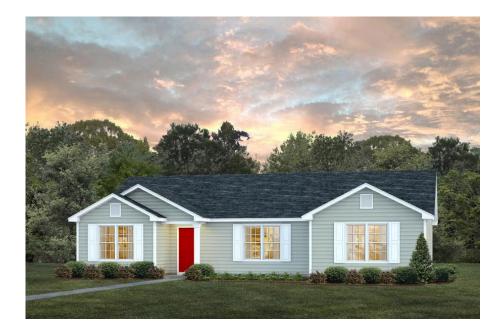

## Pinehurst Pamlico

Priced From **\$182,990** 

**3 Exterior Styles Available** 

- ₁□ 1,561+ Sq. Ft.
- 📇 3 Bedrooms
- 💮 2 Bathrooms

This beautiful home features a spacious and open layout that's perfect for families and those who love to entertain. With three cozy bedrooms and two bathrooms, you'll have plenty of space to relax and unwind after a long day. The open design seamlessly connects the family room with the kitchen, creating a warm and inviting atmosphere that's perfect for gathering with loved ones.

Whether you're hosting a family dinner or just hanging out with friends, this floor plan is perfect for you. You can customize the Pinehurst to meet your needs and create the home of your dream!

Classic