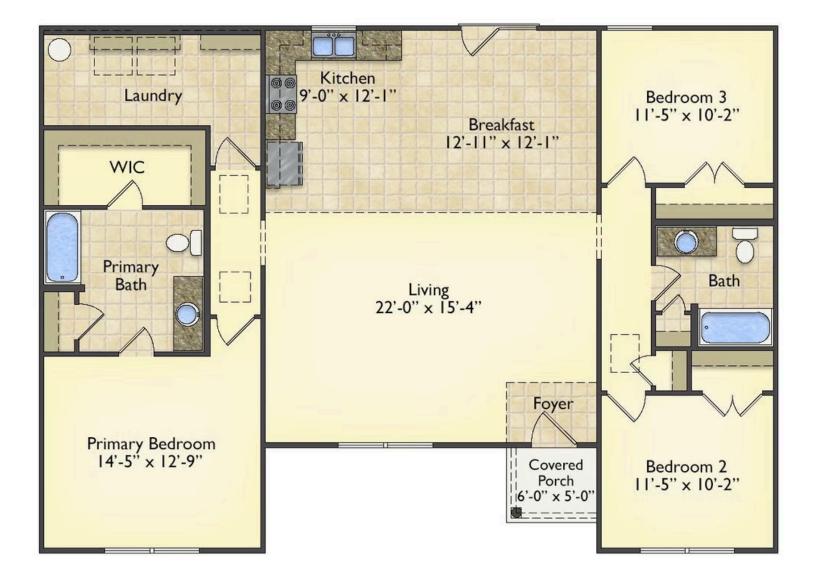

## Pinehurst Pamlico

Priced From **\$182,990** 

**3 Exterior Styles Available** 

- ₁□ 1,561+ Sq. Ft.
- 📇 3 Bedrooms
- 💮 2 Bathrooms

This beautiful home features a spacious and open layout that's perfect for families and those who love to entertain. With three cozy bedrooms and two bathrooms, you'll have plenty of space to relax and unwind after a long day. The open design seamlessly connects the family room with the kitchen, creating a warm and inviting atmosphere that's perfect for gathering with loved ones.

Whether you're hosting a family dinner or just hanging out with friends, this floor plan is perfect for you. You can customize the Pinehurst to meet your needs and create the home of your dream!

Classic