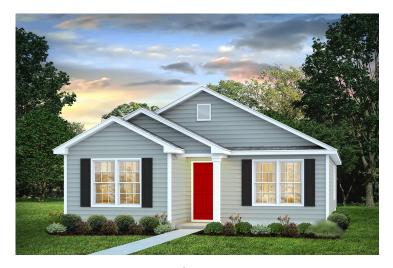

\$165,990

**3 Exterior Styles Available** 

பு 1,260+ Sq. Ft.

3 Bedrooms

🚊 2 Bathrooms

This charming floor plan creates the perfect space for relaxing and watching the game, or hosting an evening with family and loved ones. Just imagine coming home and enjoying a warm summer evening from the comfort of your front porch. The Pine offers 3 bedrooms and 2 bathrooms including a primary suite with a beautiful bathroom and walk-in closet. The spacious great room opens up to the dining room and kitchen with an optional kitchen island that creates the perfect place to spend an evening with the kids or hosting game night with your friends. This floor plan is customizable to meet your needs and fulfill all your dreams.

## **Pine** Pamlico

Classic Craftsman

Farmhouse