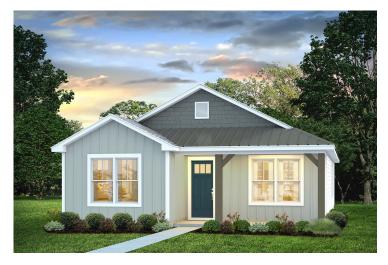

\$165,990

**3 Exterior Styles Available** 

பு 1,260+ Sq. Ft.

3 Bedrooms

🚊 2 Bathrooms

This charming floor plan creates the perfect space for relaxing and watching the game, or hosting an evening with family and loved ones. Just imagine coming home and enjoying a warm summer evening from the comfort of your front porch. The Pine offers 3 bedrooms and 2 bathrooms including a primary suite with a beautiful bathroom and walk-in closet. The spacious great room opens up to the dining room and kitchen with an optional kitchen island that creates the perfect place to spend an evening with the kids or hosting game night with your friends. This floor plan is customizable to meet your needs and fulfill all your dreams.

## **Pine** Pamlico

Classic Craftsman

Farmhouse