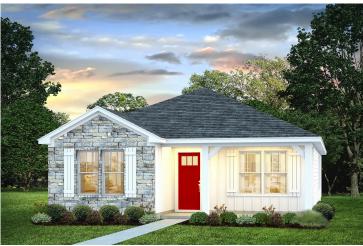

\$165,990

**3 Exterior Styles Available** 

பு 1,260+ Sq. Ft.

3 Bedrooms

🚊 2 Bathrooms

This charming floor plan creates the perfect space for relaxing and watching the game, or hosting an evening with family and loved ones. Just imagine coming home and enjoying a warm summer evening from the comfort of your front porch. The Pine offers 3 bedrooms and 2 bathrooms including a primary suite with a beautiful bathroom and walk-in closet. The spacious great room opens up to the dining room and kitchen with an optional kitchen island that creates the perfect place to spend an evening with the kids or hosting game night with your friends. This floor plan is customizable to meet your needs and fulfill all your dreams.

## **Pine** Pamlico

Classic Craftsman

Farmhouse