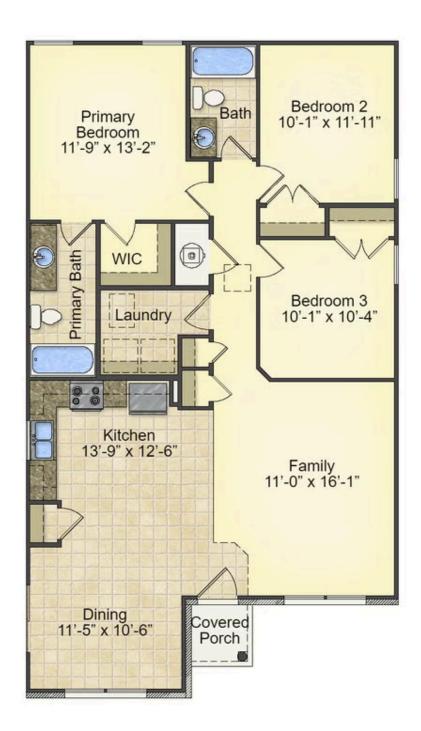

\$165,990

**3 Exterior Styles Available** 

பு 1,260+ Sq. Ft.

3 Bedrooms

🚊 2 Bathrooms

This charming floor plan creates the perfect space for relaxing and watching the game, or hosting an evening with family and loved ones. Just imagine coming home and enjoying a warm summer evening from the comfort of your front porch. The Pine offers 3 bedrooms and 2 bathrooms including a primary suite with a beautiful bathroom and walk-in closet. The spacious great room opens up to the dining room and kitchen with an optional kitchen island that creates the perfect place to spend an evening with the kids or hosting game night with your friends. This floor plan is customizable to meet your needs and fulfill all your dreams.