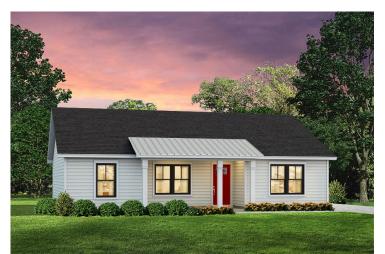

s it easy to multitask on your busy schedule. The kitchen overlooks both the cozy great room and the dining space, perfect for when you're hosting friends for a casual dinner. A sliding door opens out to the backyard where you can step into the sunshine and relish the peace and privacy as you share a meal with your family or simply start your day with a hot coffee in hand.

The three bedrooms are all large and filled with natural light including the spacious primary suite with a walk-in closet and a private bath. The secondary bedrooms can include extra features such as a ceiling fan or recessed lighting. A charming home where if you need extra storage a two-car garage can easily be added! Personalization is key to making this cozy home yours!



## Newport Pamlico





Classic Craftsman



Farmhouse



## **Newport** Pamlico