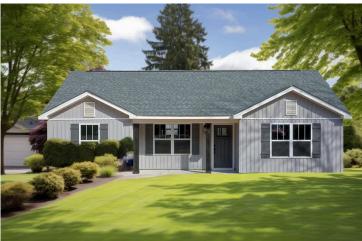

undry room which makes it easy to multitask on your busy schedule. The kitchen overlooks both the cozy great room and the dining space, perfect for when you're hosting friends for a casual dinner. A sliding door opens out to the backyard where you can step into the sunshine and relish the peace and privacy as you share a meal with your family or simply start your day with a hot coffee in hand.

The three bedrooms are all large and filled with natural light including the spacious primary suite with a walk-in closet and a private bath. The secondary bedrooms can include extra features such as a ceiling fan or recessed lighting. A charming home where if you need extra storage a two-car garage can easily be added! Personalization is key to making this cozy home yours!



## Newport Pamlico





Classic Craftsman



Farmhouse



## **Newport** Pamlico