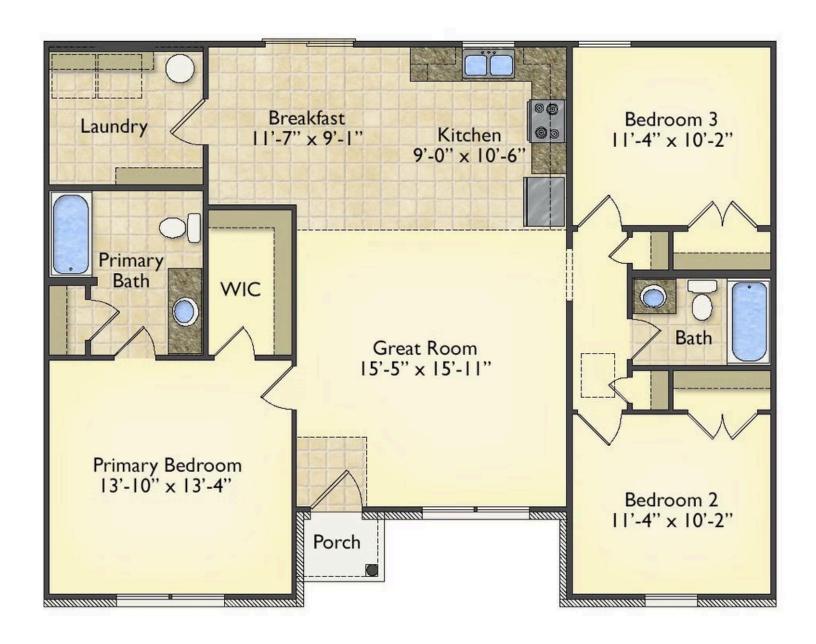

## Newport Pamlico

\$163,990

**3 Exterior Styles Available** 

பு 1,267+ Sq. Ft.

3 Bedrooms

🚊 2 Bathrooms

Imagine yourself relaxing in this wonderful split floor plan perfectly crafted for those who love to entertain. The open layout is bright and welcoming which invites you to easily flow from one space into the next. Large windows and vaulted ceiling in the great room allow plenty of natural light to illuminate the rooms with trendy flooring for a modern-day look and feel.

The heart of the layout is the kitchen, where those who love to cook will discover a large pantry to store all those comfort food ingredients. The pantry is also connected to the laundry room which makes it easy to multitask on your busy schedule. The kitchen overlooks both the cozy great room and the dining space, perfect for when you're hosting friends for a casual dinner. A sliding door opens out to the backyard where you can step into the sunshine and relish the peace and privacy as you share a meal with your family or simply start your day with a hot coffee in hand.

The three bedrooms are all large and filled with natural light including the spacious primary suite with a walk-in closet and a private bath. The secondary bedrooms can include extra features such as a ceiling fan or recessed lighting. A charming home where if you need extra storage a two-car garage can easily be added! Personalization is key to making this cozy home yours!