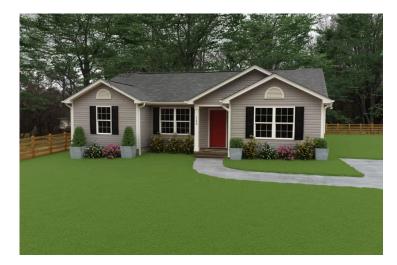

laundry room which makes it easy to multitask on your busy schedule. The kitchen overlooks both the cozy great room and the dining space, perfect for when you're hosting friends for a casual dinner. A sliding door opens out to the backyard where you can step into the sunshine and relish the peace and privacy as you share a meal with your family or simply start your day with a hot coffee in hand.

The three bedrooms are all large and filled with natural light including the spacious primary suite with a walk-in closet and a private bath. The secondary bedrooms can include extra features such as a ceiling fan or recessed lighting. A charming home where if you need extra storage a two-car garage can easily be added! Personalization is key to making this cozy home yours!



## Newport Pamlico





Classic Craftsman



Farmhouse



## **Newport** Pamlico