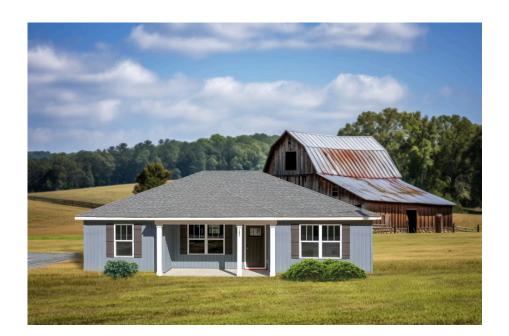

## Newport Pamlico



\$163,990

**3 Exterior Styles Available** 

பு 1,267+ Sq. Ft.

3 Bedrooms

🚊 2 Bathrooms

Imagine yourself relaxing in this wonderful split floor plan perfectly crafted for those who love to entertain. The open layout is bright and welcoming which invites you to easily flow from one space into the next. Large windows and vaulted ceiling in the great room allow plenty of natural light to illuminate the rooms with trendy flooring for a modern-day look and feel.

The heart of the layout is the kitchen, where those who love to cook will discover a large pantry to store all those comfort food ingredients. The pantry is also connected to the laundry room which makes it easy to multitask on your busy schedule. The kitchen overlooks both the cozy great room and the dining space, perfect for whe