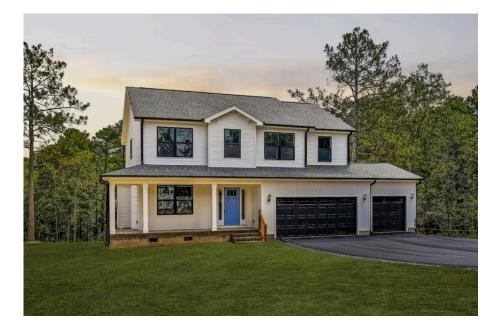

## Montclaire Pamlico

## Priced From **\$268,990**

- 2 Exterior Styles Available
- \_□ 2,357+ Sq. Ft.
- 📇 4 Bedrooms
- 💮 2.5 Bathrooms
- 👝 2 Car Garage

The Montclaire was designed with today's busy lifestyle in mind. Wide open living keeps the conversation flowing with a spacious great room open to the eating area and kitchen with plenty of cooking and counter space. A large utility room off the garage keeps the mess in check with a convenient powder room across the hall. After a long day relax and rejuvenate in your large primary suite with primary bath and enough closet space for all of your shoes and his baseball hat collection. The upstairs loft area is the perfect spot for family game night or just a quiet space to finish a book. The best home is the one you don't ever want to leave.