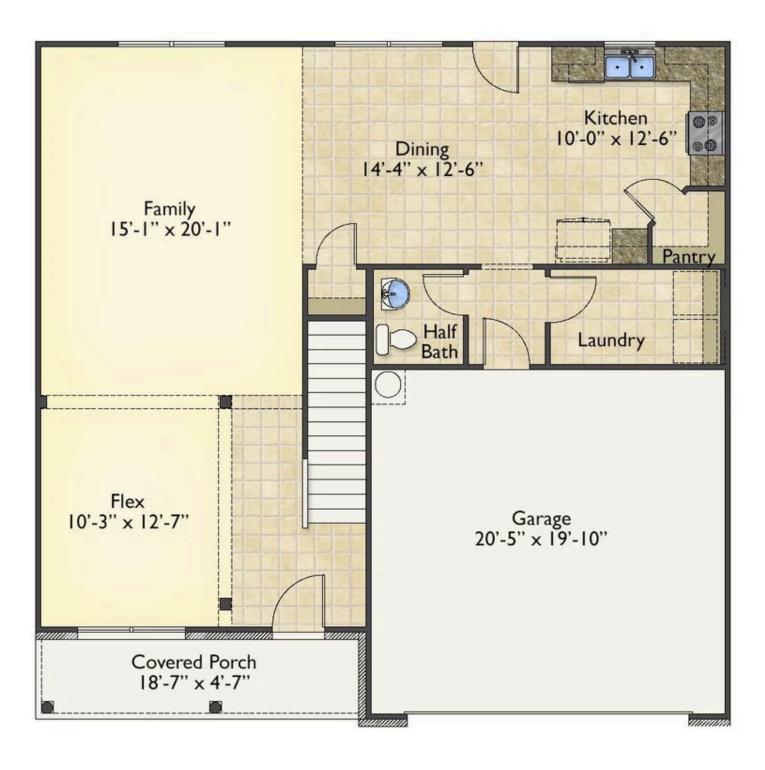

## Priced From **\$268,990**

- 2 Exterior Styles Available
- \_□ 2,357+ Sq. Ft.
- 📇 4 Bedrooms
- 💮 2.5 Bathrooms
- 👝 2 Car Garage

The Montclaire was designed with today's busy lifestyle in mind. Wide open living keeps the conversation flowing with a spacious great room open to the eating area and kitchen with plenty of cooking and counter space. A large utility room off the garage keeps the mess in check with a convenient powder room across the hall. After a long day relax and rejuvenate in your large primary suite with primary bath and enough closet space for all of your shoes and his baseball hat collection. The upstairs loft area is the perfect spot for family game night or just a quiet space to finish a book. The best home is the one you don't ever want to leave.