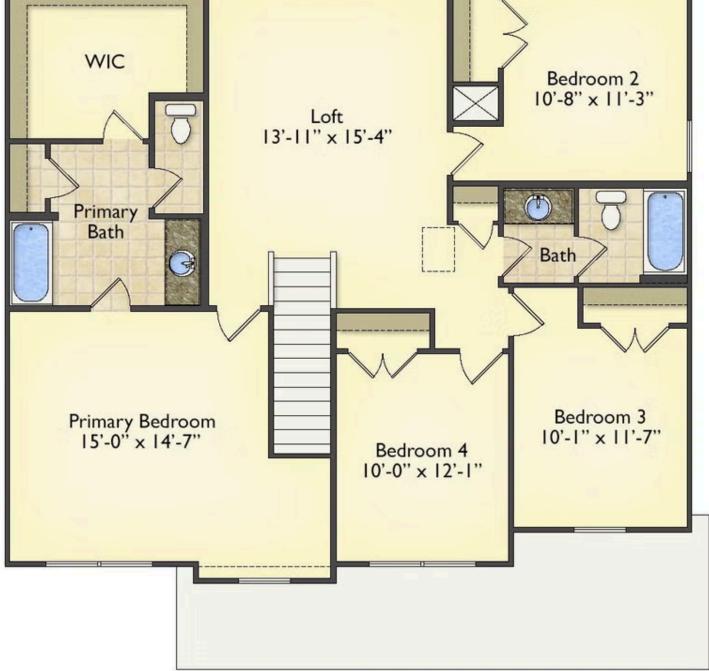

## Priced From **\$268,990**

- 2 Exterior Styles Available
- \_□ 2,357+ Sq. Ft.
- 📇 4 Bedrooms
- 💮 2.5 Bathrooms
- 👝 2 Car Garage

The Montclaire was designed with today's busy lifestyle in mind. Wide open living keeps the conversation flowing with a spacious great room open to the eating area and kitchen with plenty of cooking and counter space. A large utility room off the garage keeps the mess in check with a convenient powder room across the hall. After a long day relax and rejuvenate in your large primary suite with primary bath and enough closet space for all of your shoes and his baseball hat collection. The upstairs loft area is the perfect spot for family game night or just a quiet space to finish a book. The best home is the one you don't ever want to leave.

## Montclaire

Pamlico

All square footage is approximate. Renderings are artist's conceptions and may vary slightly from the actual home. Homes may be built in reverse of plans shown, depending on site conditions. Minor architectural changes may be made occasionally at the option of the builder. Please contact your Sales Consultant for details.