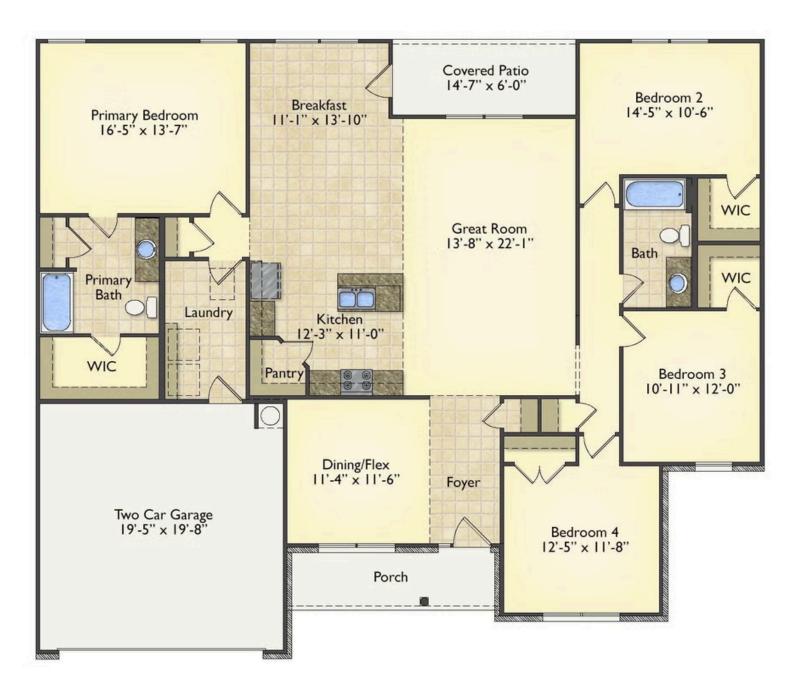

Imagine gathering with loved ones in the light-filled and spacious family room in an open design that embraces the kitchen and breakfast room. The gourmet kitchen is ready to be customized to suit your needs, plus there's a formal dining room and a covered patio with the freedom to expand and create your dream home.

At the end of the day, you can retire to your private primary suite with a walk-in closet and a primary bath. The three secondary bedrooms have generous closets and there's a central full bath for added convenience. Completing this sensational 2,054 sqft plan is a large laundry room, a flex room which could be your dream study, guest suite or playroom, the choice is all yours when it comes to the