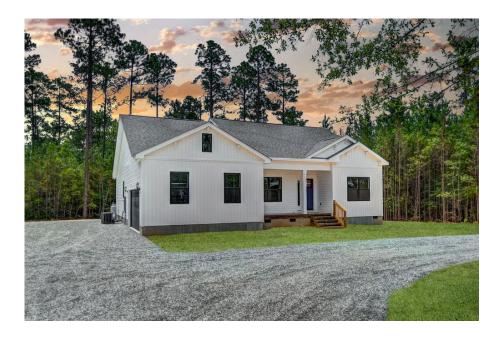

Priced From **\$250,990** 

**5 Exterior Styles Available** 

- \_ 2,054+ Sq. Ft.
- 📇 4 Bedrooms
- 💮 2 Bathrooms
- 👝 2 Car Garage

Welcome home to the Lexington where timeless elegance, contemporary Southern comfort and flexibility are perfectly combined. This popular plan is designed for laid-back living, and provides space to work from home, room to accommodate in-laws and entertain guests and it could all be yours.

Imagine gathering with loved ones in the light-filled and spacious family room in an open design that embraces the kitchen and breakfast room. The gourmet kitchen is ready to be customized to suit your needs, plus there's a formal dining room and a covered patio with the freedom to expand and create your dream home.