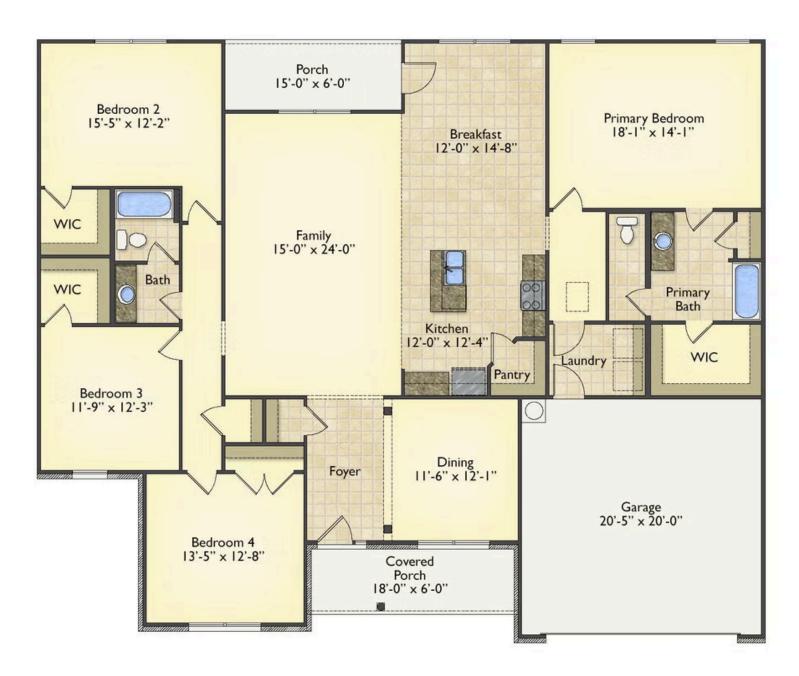

## Priced From **\$281,990**

2 Exterior Styles Available

- \_ 2,364+ Sq. Ft.
- 📇 4 Bedrooms
- 💮 2 Bathrooms
- 🖻 2 Car Garage

Call the Inglewood home with its stunning and spacious 4 bedroom and 2 bath design This home is the perfect size for a growing family all while remaining a cozy and relaxing environment for spending the weekends with loved ones. The heart of the home is sure to be the gourmet kitchen beautifully designed to overlook the spacious great room and breakfast room. The Inglewood offers a covered rear porch that could be used for entertaining or for enjoying a quiet evening after dinner. The primary bedroom features a large walk-in closet and primary bath that comes with a tub and separate shower. The optional 4th bedroom can be left as a bedroom or turned into a library, office, or even a playroom for the kids. There is not a detail overlooked in the Inglewood as it is designed to meet your needs and is customizable to create your own dream home!

## Inglewood Pamlico

All square footage is approximate. Renderings are artist's conceptions and may vary slightly from the actual home. Homes may be built in reverse of plans shown, depending on site conditions. Minor architectural changes may be made occasionally at the option of the builder. Please contact your Sales Consultant for details.