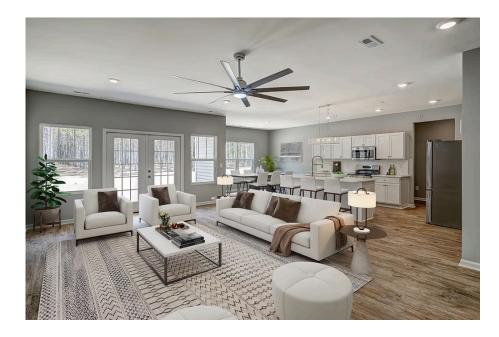

## Priced From **\$281,990**

2 Exterior Styles Available

- \_ 2,364+ Sq. Ft.
- 📇 4 Bedrooms
- 💮 2 Bathrooms
- 🖻 2 Car Garage

Call the Inglewood home with its stunning and spacious 4 bedroom and 2 bath design This home is the perfect size for a growing family all while remaining a cozy and relaxing environment for spending the weekends with loved ones. The heart of the home is sure to be the gourmet kitchen beautifully designed to overlook the spacious great room and breakfast room. The Inglewood offers a covered rear porch that could be used for entertaining or for enjoying a quiet evening after dinner. The primary bedroom features a large walk-in closet and primary bath that comes with a tub and separate shower. The optional 4th bedroom can be left as a bedroom or turned into a library, office, or even a playroom for the kids. There is not a detail overlooked in the Inglewood as it is designed to meet your needs and is customizable to create your own dream home!