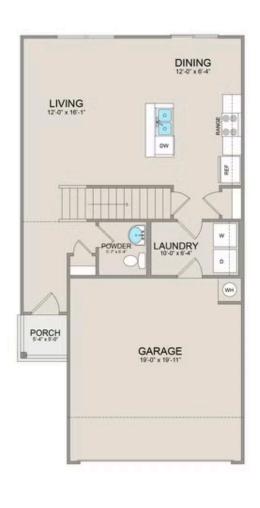

Step inside to discover the inviting main floor, featuring an open-concept layout seamlessly blending the living, dining, and kitchen areas. Adjacent to the kitchen lies a convenient laundry room and a half bathroom, adding practicality to everyday living.

On the second floor, you'll find a spacious primary suite complete with a large walk-in closet for ample storage. Additionally, two more bedrooms offer plenty of room for family or guests, each equipped with its own spacious closet.