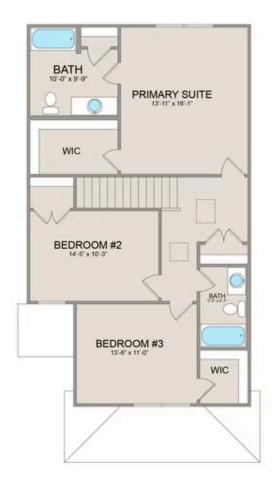

On the second floor, you'll find a spacious primary suite complete with a large walk-in closet for ample storage. Additionally, two more bedrooms offer plenty of room for family or guests, each equipped with its own spacious closet.