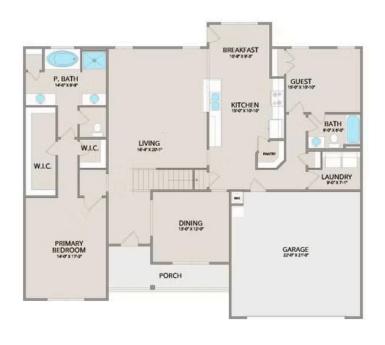

## Chapel Hill

\$347,990

**2 Exterior Styles Available** 

\_ 2,750+ Sq. Ft.

**5** Bedrooms

🗎 3 Bathrooms

2 Car Garage

Welcome to the Chapel Hill, where Southern charm meets modern versatility! This thoughtfully designed 5-bedroom, 3-bathroom floor plan offers a perfect blend of comfort, style, and customization options to suit your lifestyle.

Step inside and enjoy the luxurious primary suite on the first floor, complete with two walk-in closets and a spa-like bathroom. The extended first-floor suite option now includes an additional bath, providing even more flexibility. The kitchen offers plenty of space for entertaining, while the covered rear porch is perfect for relaxing with your favorite beverage.

Upstairs, you'll find three spacious bedrooms, each with its own walk-in closet, along with a versatile bonus room available as a choice. Customize it as an office, craft room, or media haven. The new choice to add a full bath to the bonus room enhances its usability even further.