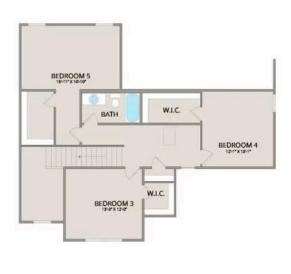

Upstairs, you'll find three spacious bedrooms, each with its own walk-in closet, along with a versatile bonus room available as a choice. Customize it as an office, craft room, or media haven. The new choice to add a full bath to the bonus room enhances its usability even further.