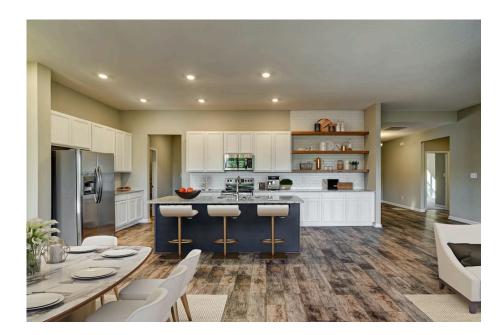

## Brunswick Pamlico

\$298,990

**3 Exterior Styles Available** 

\_ 2,525+ Sq. Ft.

**4 Bedrooms** 

2 Bathrooms

2 Car Garage

Say hello to your very own dream home. The Brunswick is a stunning 4 bedroom, 2 bath home bursting with possibility. Picture yourself winding down in your spacious primary suite and slipping into a bubble bath in your private primary bathroom. Looking for an office at home or need an extra room for visiting guests? This versatile split-bedroom plan has an optional 5th room for that and more! Spend your morning enjoying a cup of Joe from your breakfast bar in your large eat in kitchen with an island and later enjoy a quiet evening on your covered porch out back. If you can dream it, we can create it.