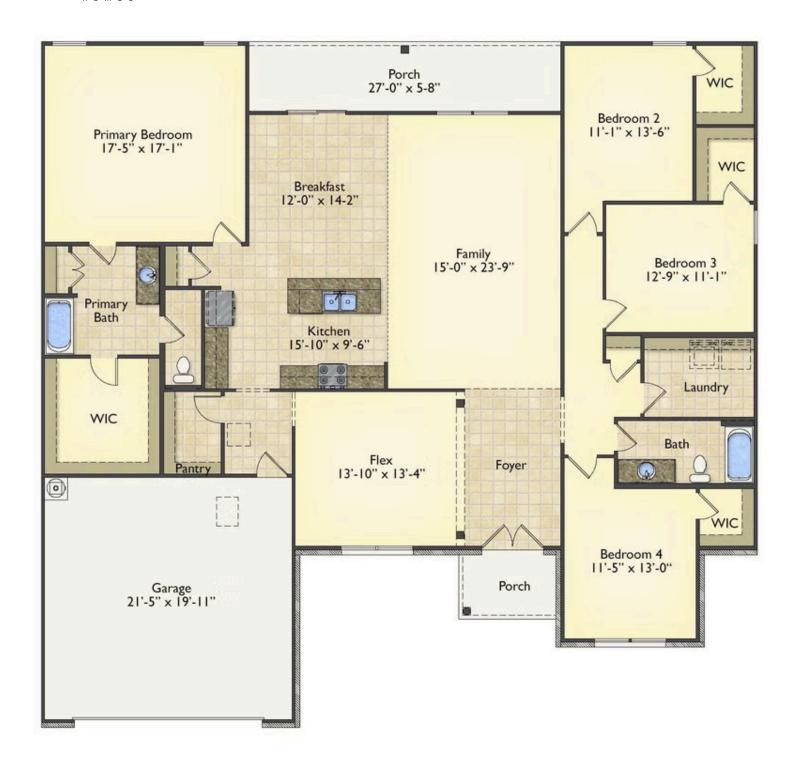

## Brunswick Pamlico

\$298,990

**3 Exterior Styles Available** 

\_ 2,525+ Sq. Ft.

**4 Bedrooms** 

2 Bathrooms

2 Car Garage

Say hello to your very own dream home. The Brunswick is a stunning 4 bedroom, 2 bath home bursting with possibility. Picture yourself winding down in your spacious primary suite and slipping into a bubble bath in your private primary bathroom. Looking for an office at home or need an extra room for visiting guests? This versatile split-bedroom plan has an optional 5th room for that and more! Spend your morning enjoying a cup of Joe from your breakfast bar in your large eat in kitchen with an island and later enjoy a quiet evening on your covered porch out back. If you can dream it, we can create it.

## **Brunswick** Pamlico

All square footage is approximate. Renderings are artist's conceptions and may vary slightly from the actual home. Homes may be built in reverse of plans shown, depending on site conditions. Minor architectural changes may be made occasionally at the option of the builder. Please contact your Sales Consultant for details.