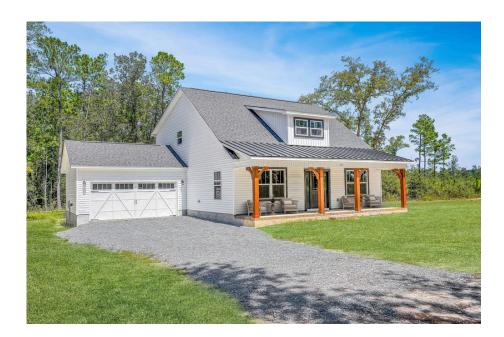

## Priced From \$258,990

**3 Exterior Styles Available** 

- ₁,988+ Sq. Ft.
- 📇 3 Bedrooms
- 💮 2.5 Bathrooms

The Beaufort is a spectacular plan for those who are looking for elegance and comfort. From the high ceilings and open layout design to the abundance of natural light, no detail has been overlooked in the creation of this stunning home. Everyday life is sure to revolve around the open kitchen, dining, and great room. Here you can gather with loved ones and host guests as you cook up a nice comfort food meal in the large gourmet kitchen with an island is a perfect for gathering family and friends.

The layout extends to the second-floor bonus room which could be used to fit any of your needs, whether you're envisioning a home office, a playroom or a second living area. There is plenty of space for everyone to spread out and relax with three spacious bedrooms and 2.5 baths. At the end of your day, you can retire to your luxe primary suite with your large private bath that includes a shower/tub combo. As you might expect, the list of extra features is long and impressive. Add a covered front porch to enjoy time outdoors with a refreshing glass of lemonade! The options are endless with The Beaufort.