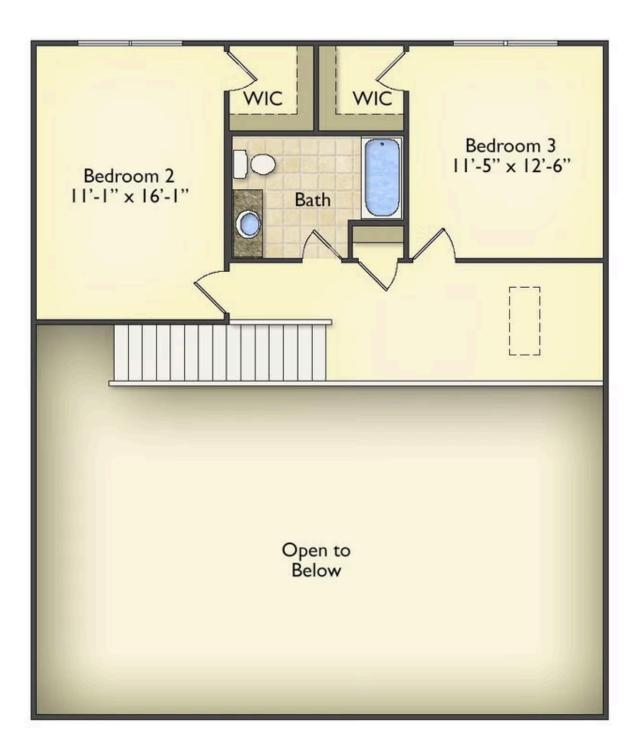

The layout extends to the second-floor bonus room which could be used to fit any of your needs, whether you're envisioning a home office, a playroom or a second living area. There is plenty of space for everyone to spread out and relax with three spacious bedrooms and 2.5 baths. At the end of your day, you can retire to your luxe primary suite with your large private bath that includes a shower/tub combo. As you might expect, the list of extra features is long and impressive. Add a covered front porch to enjoy time outdoors with a refreshing glass of lemonade! The options are endless with The Beaufort.