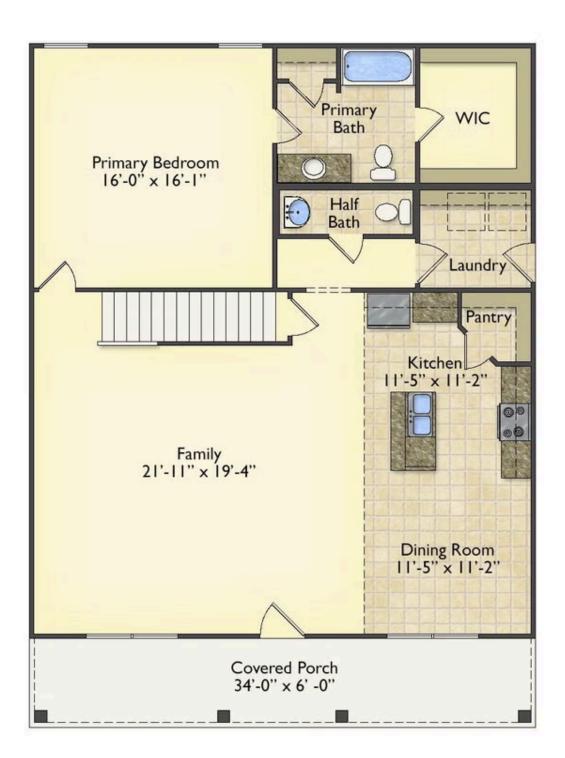

## Priced From \$258,990

**3 Exterior Styles Available** 

- ₁,988+ Sq. Ft.
- 📇 3 Bedrooms
- 💮 2.5 Bathrooms

The Beaufort is a spectacular plan for those who are looking for elegance and comfort. From the high ceilings and open layout design to the abundance of natural light, no detail has been overlooked in the creation of this stunning home. Everyday life is sure to revolve around the open kitchen, dining, and great room. Here you can gather with loved ones and host guests as you cook up a nice comfort food meal in the large gourmet kitchen with an island is a perfect for gathering family and friends.

The layout extends to the second-floor bonus room which could be used to fit any of your needs, whether you're envisioning a home office, a playroom or a second living area. There is plenty of space for everyone to spread out and relax with three spacious bedrooms and 2.5 baths. At the end of your day, you can retire to your luxe primary suite with your large private bath that includes a shower/tub combo. As you might expect, the list of extra features is long and impressive. Add a covered front porch to enjoy time outdoors with a refreshing glass of lemonade! The options are endless with The Beaufort.