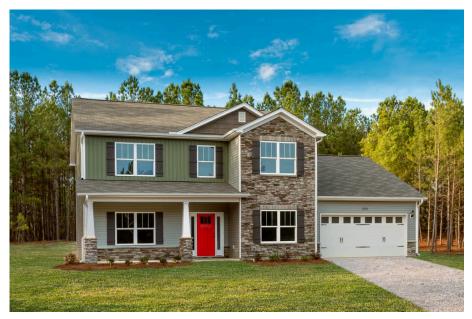

## Augusta Pamlico

Priced From **\$294,990** 

**3 Exterior Styles Available** 

- \_ 2,595+ Sq. Ft.
- 📇 4 Bedrooms
- 💮 2.5 Bathrooms
- 👝 2 Car Garage

The Augusta offers 4 bedrooms and 2.5 baths with plenty of options to create the home you've been dreaming of. Envision yourself winding down in your spacious primary suite and private primary bathroom located on the main floor for the retreat you deserve. The covered back porch option gives you just another reason to stay home and enjoy the evening with a nice relaxing home-cooked meal. The utility room is conveniently located upstairs along with all the bedrooms to make laundry day less of a hassle. The option to add a bonus room above your garage could come in handy as and add space for a place to play and do homework for the kids! This floor plan has something for everyone and is completely customizable to create your very own dream home.

Augusta Pamlico

All square footage is approximate. Renderings are artist's conceptions and may vary slightly from the actual home. Homes may be built in reverse of plans shown, depending on site conditions. Minor architectural changes may be made occasionally at the option of the builder. Please contact your Sales Consultant for details.