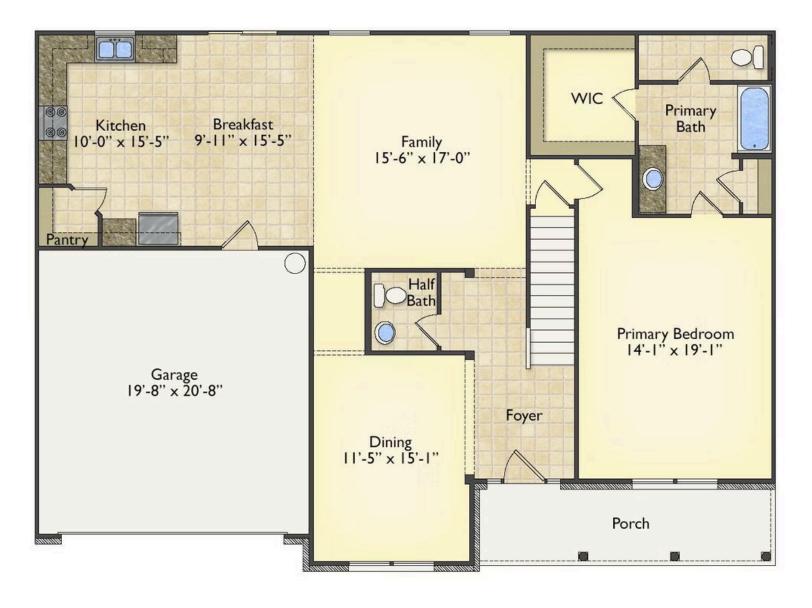

## Augusta Pamlico

Priced From **\$294,990** 

**3 Exterior Styles Available** 

- \_ 2,595+ Sq. Ft.
- 📇 4 Bedrooms
- 💮 2.5 Bathrooms
- 👝 2 Car Garage

The Augusta offers 4 bedrooms and 2.5 baths with plenty of options to create the home you've been dreaming of. Envision yourself winding down in your spacious primary suite and private primary bathroom located on the main floor for the retreat you deserve. The covered back porch option gives you just another reason to stay home and enjoy the evening with a nice relaxing home-cooked meal. The utility room is conveniently located upstairs along with all the bedrooms to make laundry day less of a hassle. The option to add a bonus room above your garage could come in handy as and add space for a place to play and do homework for the kids! This floor plan has something for everyone and is completely customizable to create your very own dream home.

All square footage is approximate. Renderings are artist's conceptions and may vary slightly from the actual home. Homes may be built in reverse of plans shown, depending on site conditions. Minor architectural changes may be made occasionally at the option of the builder. Please contact your Sales Consultant for details.