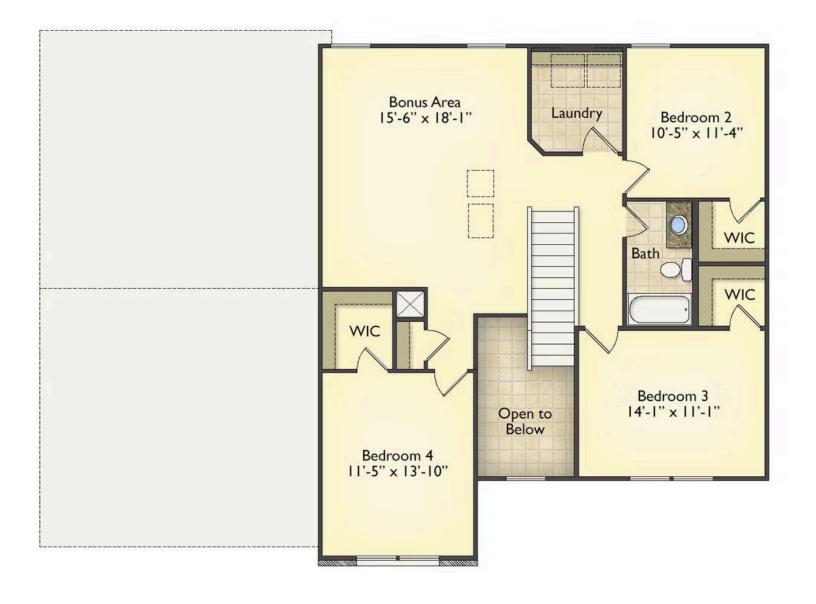

## Augusta Pamlico

Priced From **\$294,990** 

**3 Exterior Styles Available** 

- \_ 2,595+ Sq. Ft.
- 📇 4 Bedrooms
- 💮 2.5 Bathrooms
- 👝 2 Car Garage

The Augusta offers 4 bedrooms and 2.5 baths with plenty of options to create the home you've been dreaming of. Envision yourself winding down in your spacious primary suite and private primary bathroom located on the main floor for the retreat you deserve. The covered back porch option gives you just another reason to stay home and enjoy the evening with a nice relaxing home-cooked meal. The utility room is conveniently located upstairs along with all the bedrooms to make laundry day less of a hassle. The option to add a bonus room above your garage could come in handy as and add space for a place to play and do homework for the kids! This floor plan has something for everyone and is completely customizable to create your very own dream home.

All square footage is approximate. Renderings are artist's conceptions and may vary slightly from the actual home. Homes may be built in reverse of plans shown, depending on site conditions. Minor architectural changes may be made occasionally at the option of the builder. Please contact your Sales Consultant for details.