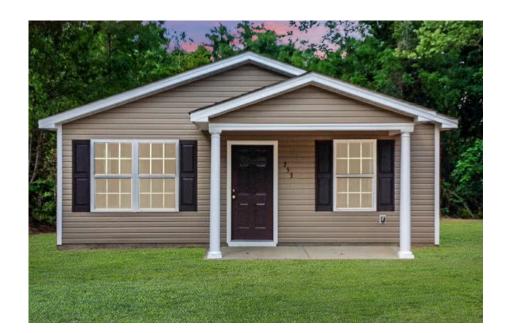

## Aspen Pamlico

\$150,990

**2 Exterior Styles Available** 

₁ 1,176+ Sq. Ft.

3 Bedrooms

🚊 2 Bathrooms

The Aspen is a cozy, one-story plan with an open layout that is bright and welcoming and invites you to easily flow from one space into the next. This plan offers 3 bedrooms and 2 full baths with a spacious great room that opens up to the eat-in kitchen. Personalize this plan to turn this kitchen into your own luxury kitchen perfect for entertaining. You can even add a garage, or a covered porch to wake up and watch the sunrise with a cup of joe. With endless opportunities, you can turn this versatile plan into your own dream home.

Craftsman

Classic

All square footage is approximate. Renderings are artist's conceptions and may vary slightly from the actual home. Homes may be built in reverse of plans shown, depending on site conditions. Minor architectural changes may be made occasionally at the option of the builder. Please contact your Sales Consultant for details.