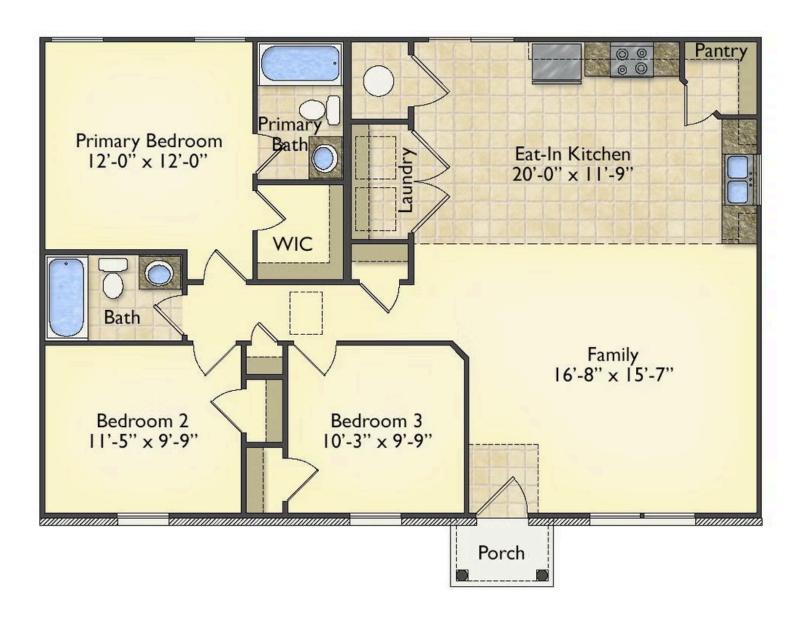

## Aspen Pamlico

\$150,990

**2 Exterior Styles Available** 

₁ 1,176+ Sq. Ft.

3 Bedrooms

🚊 2 Bathrooms

The Aspen is a cozy, one-story plan with an open layout that is bright and welcoming and invites you to easily flow from one space into the next. This plan offers 3 bedrooms and 2 full baths with a spacious great room that opens up to the eat-in kitchen. Personalize this plan to turn this kitchen into your own luxury kitchen perfect for entertaining. You can even add a garage, or a covered porch to wake up and watch the sunrise with a cup of joe. With endless opportunities, you can turn this versatile plan into your own dream home.