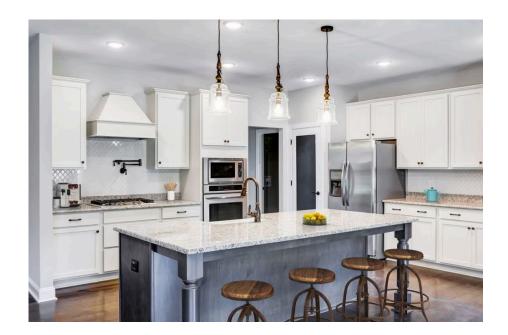

## Westmoreland Randolph

Priced From \$325,990

**4 Exterior Styles Available** 

2,757+ Sq. Ft.

**4 Bedrooms** 

2 Car Garage

Welcome home to the Westmoreland where contemporary Southern comfort and flexibility are perfectly combined to make your dream home. This plan is designed to fit your lifestyle, and provides space to work from home, room to accommodate in-laws and entertain guests. This stunning and spacious home features a single-story plan with 4 bedrooms and 3.5 baths including the primary suite and stunning primary bath complete with a walk-in closet.

The split-bedroom design wastes no space and creates your own oasis by giving your family absolute privacy. Turn the optional flex room into a guest room, office, dining room, or a playroom for the kids! The large kitchen complete with an island opens up into the spacious great room and breakfast room providing you with plenty of space for relaxing or spending time with family and loved ones. The covered porch is the perfect place to unwind together with a glass of sweet tea. The Westmoreland is completely customizable to fit your needs and fulfill all your dreams.