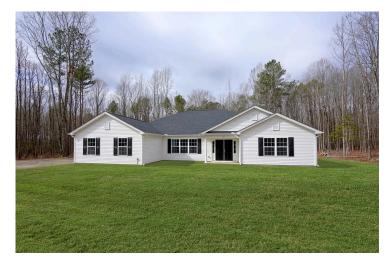

nd entertain guests. This stunning and spacious home features a single-story plan with 4 bedrooms and 3.5 baths including the primary suite and stunning primary bath complete with a walk-in closet.

The split-bedroom design wastes no space and creates your own oasis by giving your family absolute privacy. Turn the optional flex room into a guest room, office, dining room, or a playroom for the kids! The large kitchen complete with an island opens up into the spacious great room and breakfast room providing you with plenty of space for relaxing or spending time with family and loved ones. The covered porch is the perfect place to unwind together with a glass of sweet tea. The Westmoreland is completely customizable to fit your needs and fulfill all your dreams.



## Westmoreland Randolph





Classic Craftsman





Brick Farmhouse



## Westmoreland Randolph



All square footage is approximate. Renderings are artist's conceptions and may vary slightly from the actual home. Homes may be built in reverse of plans shown, depending on site conditions. Minor architectural changes may be made occasionally at the option of the builder. Please contact your Sales Consultant for details.