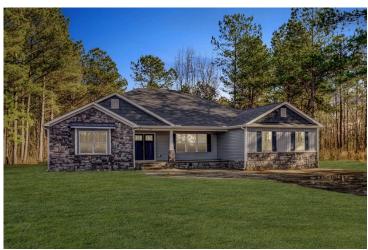

entertain guests. This stunning and spacious home features a single-story plan with 4 bedrooms and 3.5 baths including the primary suite and stunning primary bath complete with a walk-in closet.

The split-bedroom design wastes no space and creates your own oasis by giving your family absolute privacy. Turn the optional flex room into a guest room, office, dining room, or a playroom for the kids! The large kitchen complete with an island opens up into the spacious great room and breakfast room providing you with plenty of space for relaxing or spending time with family and loved ones. The covered porch is the perfect place to unwind together with a glass of sweet tea. The Westmoreland is completely customizable to fit your needs and fulfill all your dreams.



## Westmoreland Randolph





Classic Craftsman





Brick Farmhouse



## Westmoreland Randolph



All square footage is approximate. Renderings are artist's conceptions and may vary slightly from the actual home. Homes may be built in reverse of plans shown, depending on site conditions. Minor architectural changes may be made occasionally at the option of the builder. Please contact your Sales Consultant for details.