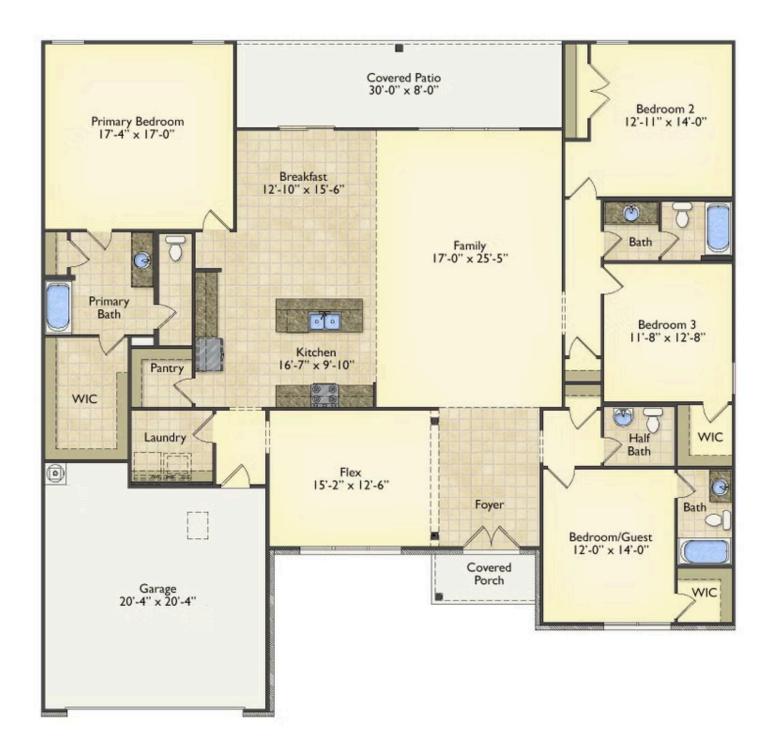

## Westmoreland Randolph

Priced From \$325,990

**4 Exterior Styles Available** 

2,757+ Sq. Ft.

**4 Bedrooms** 

2 Car Garage

Welcome home to the Westmoreland where contemporary Southern comfort and flexibility are perfectly combined to make your dream home. This plan is designed to fit your lifestyle, and provides space to work from home, room to accommodate in-laws and entertain guests. This stunning and spacious home features a single-story plan with 4 bedrooms and 3.5 baths including the primary suite and stunning primary bath complete with a walk-in closet.

The split-bedroom design wastes no space and creates your own oasis by giving your family absolute privacy. Turn the optional flex room into a guest room, office, dining room, or a playroom for the kids! The large kitchen complete with an island opens up into the spacious great room and breakfast room providing you with plenty of space for relaxing or spending time with family and loved ones. The covered porch is the perfect place to unwind together with a glass of sweet tea. The Westmoreland is completely customizable to fit your needs and fulfill all your dreams.